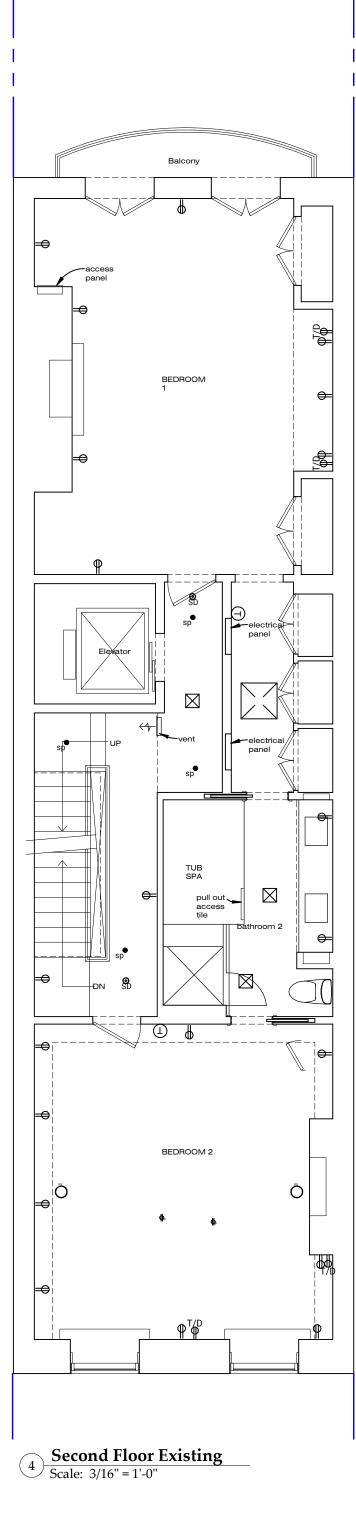

2 Basement Demo Plan Scale: 3/16" = 1'-0"

\_\_\_\_

5 **Third Floor Demo Plan** Scale: 3/16" = 1'-0"

\_\_\_\_\_

\_\_\_\_\_

|             |                                                     |                                | JOHN GILLIS ARCHITECTS<br>22200 W 178 Terrace, Olathe KS 66062<br>212 254 5010<br>email: jgillis@architetto.com<br>www.architetto.com<br>Pant Residence<br>144 W 82nd Street<br>New York, NY |
|-------------|-----------------------------------------------------|--------------------------------|----------------------------------------------------------------------------------------------------------------------------------------------------------------------------------------------|
|             |                                                     |                                | Project number 2401                                                                                                                                                                          |
|             |                                                     |                                |                                                                                                                                                                                              |
|             |                                                     |                                |                                                                                                                                                                                              |
|             |                                                     |                                |                                                                                                                                                                                              |
|             | ROOF 2                                              |                                |                                                                                                                                                                                              |
|             |                                                     |                                |                                                                                                                                                                                              |
| ellec par   | MECH<br>ROOM                                        |                                |                                                                                                                                                                                              |
| , <b>+</b>  | hatch<br>to roof                                    |                                |                                                                                                                                                                                              |
| bathroopt 5 | Ladder down<br>to 4th floor                         |                                |                                                                                                                                                                                              |
|             |                                                     |                                | Revisions:<br>No. Description Date                                                                                                                                                           |
| Báthroom 6  |                                                     |                                |                                                                                                                                                                                              |
|             | ROOF 4                                              |                                |                                                                                                                                                                                              |
| £=          | DUCT                                                |                                |                                                                                                                                                                                              |
|             | FLUES                                               | P.V<br>O<br>ROOF<br>EX.<br>FAN |                                                                                                                                                                                              |
| 3           |                                                     |                                |                                                                                                                                                                                              |
| +<br>       |                                                     |                                | Demolition Plans                                                                                                                                                                             |
| an          | Roof Floor Demo plan     7     Scale: 3/16" = 1'-0" | 3'-10"                         |                                                                                                                                                                                              |
|             | - ocure. 0/10 - 1-0                                 |                                | Set: LPC                                                                                                                                                                                     |
|             |                                                     |                                | Date 7 NOV 2024                                                                                                                                                                              |
|             |                                                     |                                | A102.00                                                                                                                                                                                      |
|             |                                                     | DJot Gramm.                    | of                                                                                                                                                                                           |