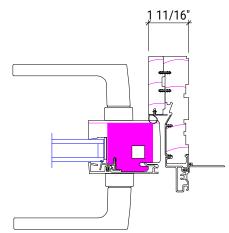

**Third Floor Proposed Plan** Scale: 3/16" = 1'-0"

**Third Floor Demo Plan.** Scale: 3/16" = 1'-0"

| JOHN GILLIS ARCHITECTS<br>22200 W 178 Terrace, Olathe KS 66062      |
|---------------------------------------------------------------------|
| 212 254 5010<br>email: jgillis@architetto.com<br>www.architetto.com |
| Pant Residence                                                      |
| 144 W 82nd Street<br>New York, NY                                   |
| Project number 2401                                                 |
|                                                                     |
|                                                                     |
|                                                                     |
|                                                                     |
|                                                                     |
|                                                                     |
|                                                                     |
|                                                                     |
|                                                                     |
|                                                                     |
| Revisions:No.DescriptionDate                                        |
|                                                                     |
|                                                                     |
|                                                                     |
|                                                                     |
|                                                                     |
|                                                                     |
| Third Floor Plans                                                   |
|                                                                     |
|                                                                     |
| Set: LPC                                                            |
| Date 7 NOV 2024                                                     |
| DWG No: L-100.00                                                    |
| of                                                                  |
|                                                                     |