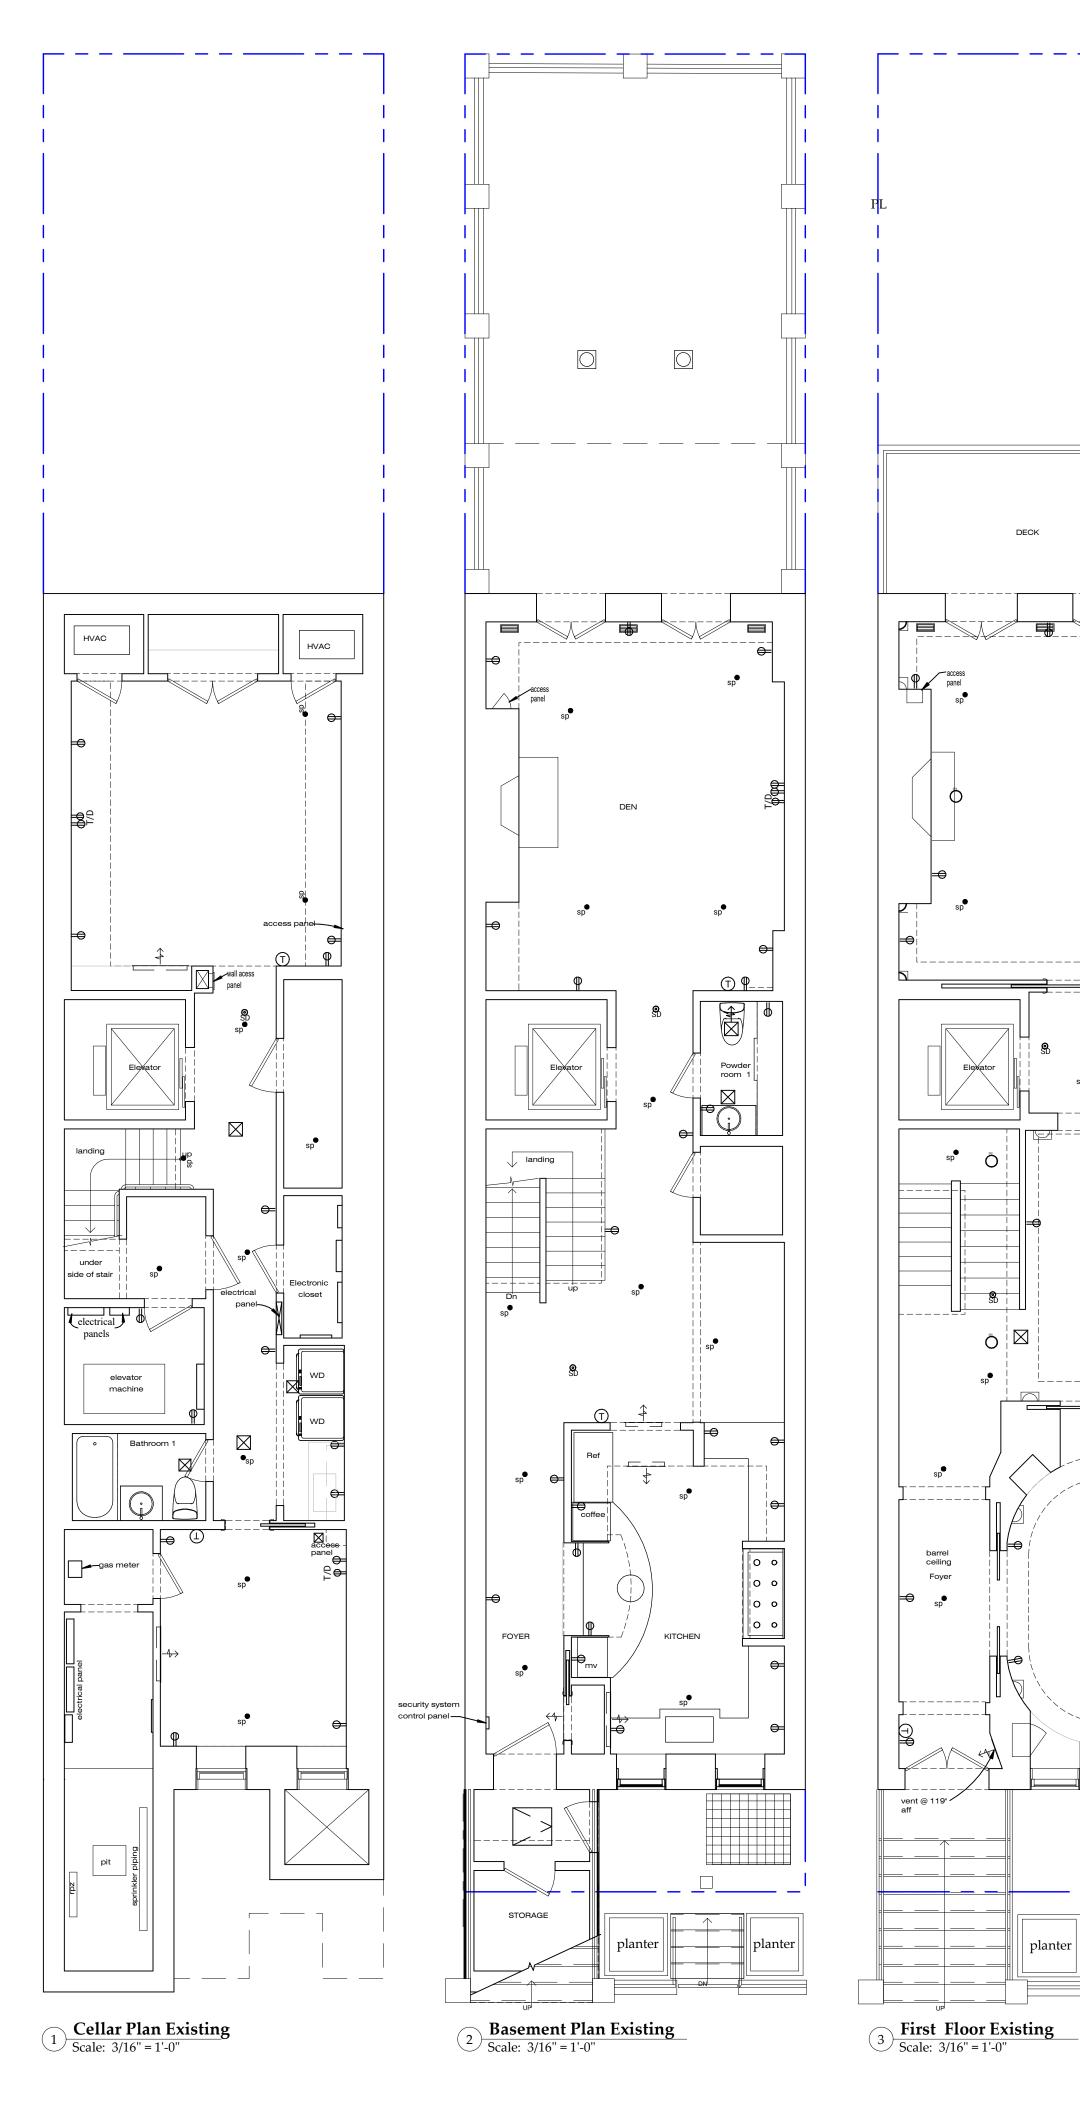

.   Description                                               | Date                          |  |
| No. Description                                                              | Date                          |  |
| Area Photos                                                                  |                               |  |
| Set: LPC<br>Date 7 No                                                        | OV 24                         |  |
| DWG No: L104                                                                 |                               |  |
| of                                                                           |                               |  |
|                                                                              |                               |  |























2 Basement Demo Plan Scale: 3/16" = 1'-0"







\_\_\_\_

5 **Third Floor Demo Plan** Scale: 3/16" = 1'-0"



\_\_\_\_\_

\_\_\_\_\_

|             |                                                     |                                | JOHN GILLIS ARCHITECTS<br>22200 W 178 Terrace, Olathe KS 66062<br>212 254 5010<br>email: jgillis@architetto.com<br>www.architetto.com<br>Pant Residence<br>144 W 82nd Street<br>New York, NY |
|-------------|-----------------------------------------------------|--------------------------------|----------------------------------------------------------------------------------------------------------------------------------------------------------------------------------------------|
|             |