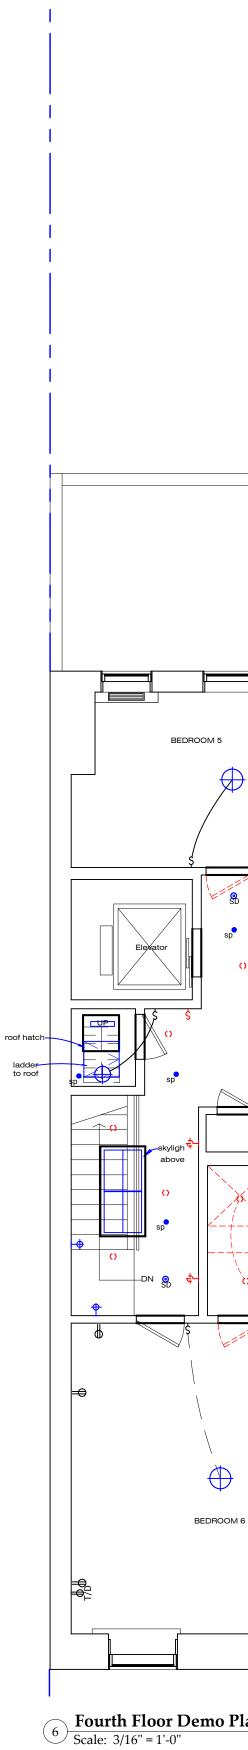

2 Basement Demo Plan Scale: 3/16" = 1'-0"

\_\_\_\_

5 **Third Floor Demo Plan** Scale: 3/16" = 1'-0"

\_\_\_\_\_

\_\_\_\_\_

|             |                                                     |                                | JOHN GILLIS ARCHITECTS<br>22200 W 178 Terrace, Olathe KS 66062<br>212 254 5010<br>email: jgillis@architetto.com<br>www.architetto.com<br>Pant Residence<br>144 W 82nd Street<br>New York, NY |
|-------------|-----------------------------------------------------|--------------------------------|----------------------------------------------------------------------------------------------------------------------------------------------------------------------------------------------|
|             |                                                     |                                | Project number 2401                                                                                                                                                                          |
|             |                                                     |                                |                                                                                                                                                                                              |
|             |                                                     |                                |                                                                                                                                                                                              |
|             |                                                     |                                |                                                                                                                                                                                              |
|             | ROOF 2                                              |                                |                                                                                                                                                                                              |
|             |                                                     |                                |                                                                                                                                                                                              |
| ellec par   | MECH<br>ROOM                                        |                                |                                                                                                                                                                                              |
| , <b>+</b>  | hatch<br>to roof                                    |                                |                                                                                                                                                                                              |
| bathroopt 5 | Ladder down<br>to 4th floor                         |                                |                                                                                                                                                                                              |
|             |                                                     |                                | Revisions:<br>No. Description Date                                                                                                                                                           |
| Báthroom 6  |                                                     |                                |                                                                                                                                                                                              |
|             | ROOF 4                                              |                                |                                                                                                                                                                                              |
| £=          | DUCT                                                |                                |                                                                                                                                                                                              |
|             | FLUES                                               | P.V<br>O<br>ROOF<br>EX.<br>FAN |                                                                                                                                                                                              |
| 3           |                                                     |                                |                                                                                                                                                                                              |
| +<br>       |                                                     |                                | Demolition Plans                                                                                                                                                                             |
| an          | Roof Floor Demo plan     7     Scale: 3/16" = 1'-0" | 3'-10"                         |                                                                                                                                                                                              |
|             | - ocure. 0/10 - 1-0                                 |                                | Set: LPC                                                                                                                                                                                     |
|             |                                                     |                                | Date 7 NOV 2024                                                                                                                                                                              |
|             |                                                     |                                | A102.00                                                                                                                                                                                      |
|             |                                                     | DJot Gramm.                    | of                                                                                                                                                                                           |