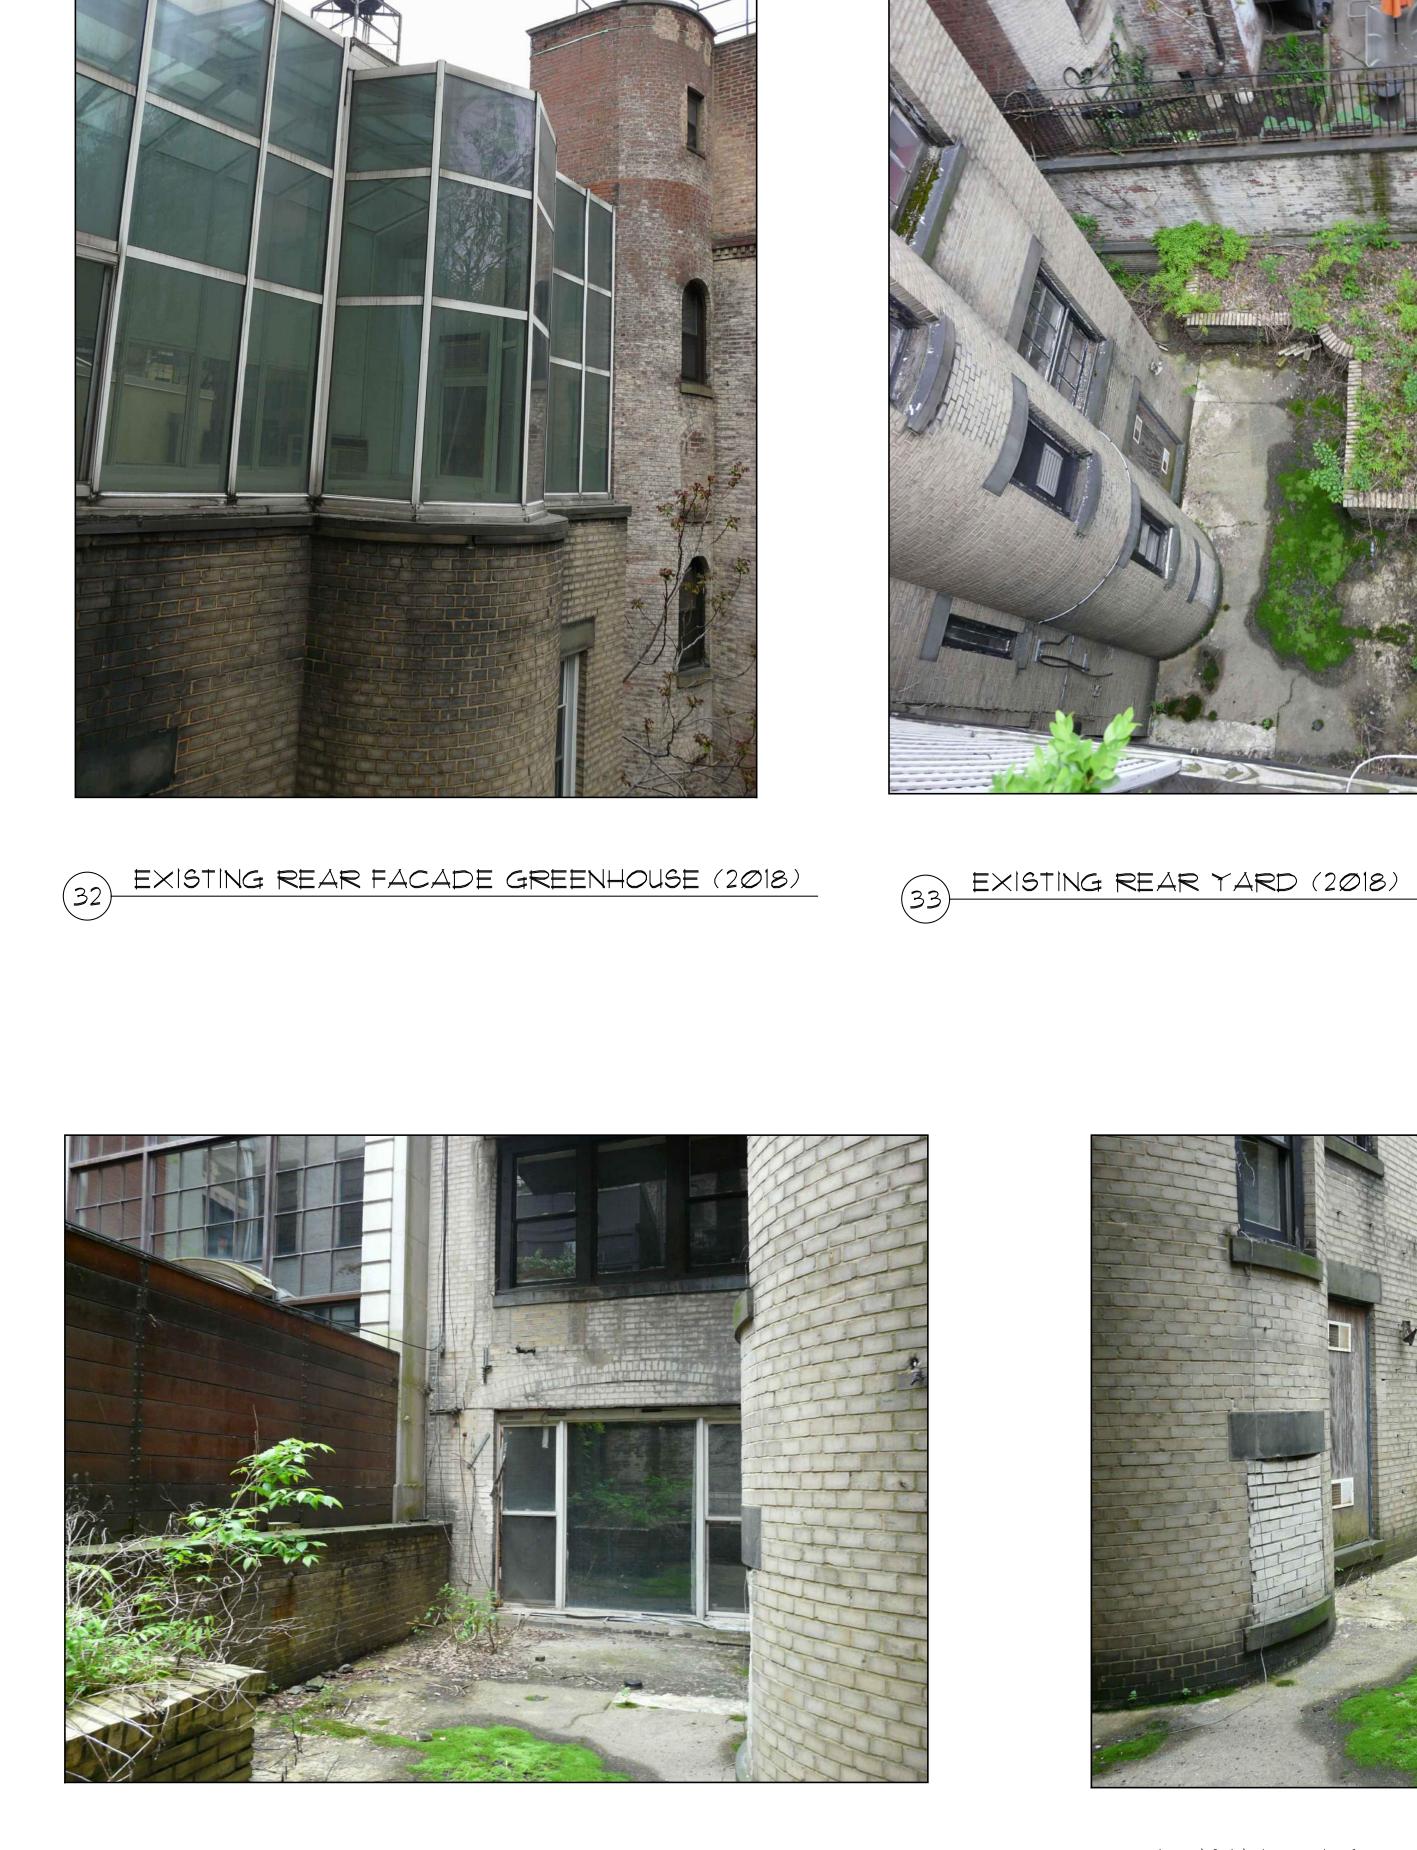

## **Greenhouse Replacement Project**

330 West End Avenue, Apts. 5B, 7B, 9B, <u>11B – NYC 10023</u>

**Public Hearing Presentation** 

36 EXISTING REAR YARD (2018)

(37) EXISTING REAR YARD (2018)

PRIVATE RESIDENCE 39E 67TH STREET New York, NY