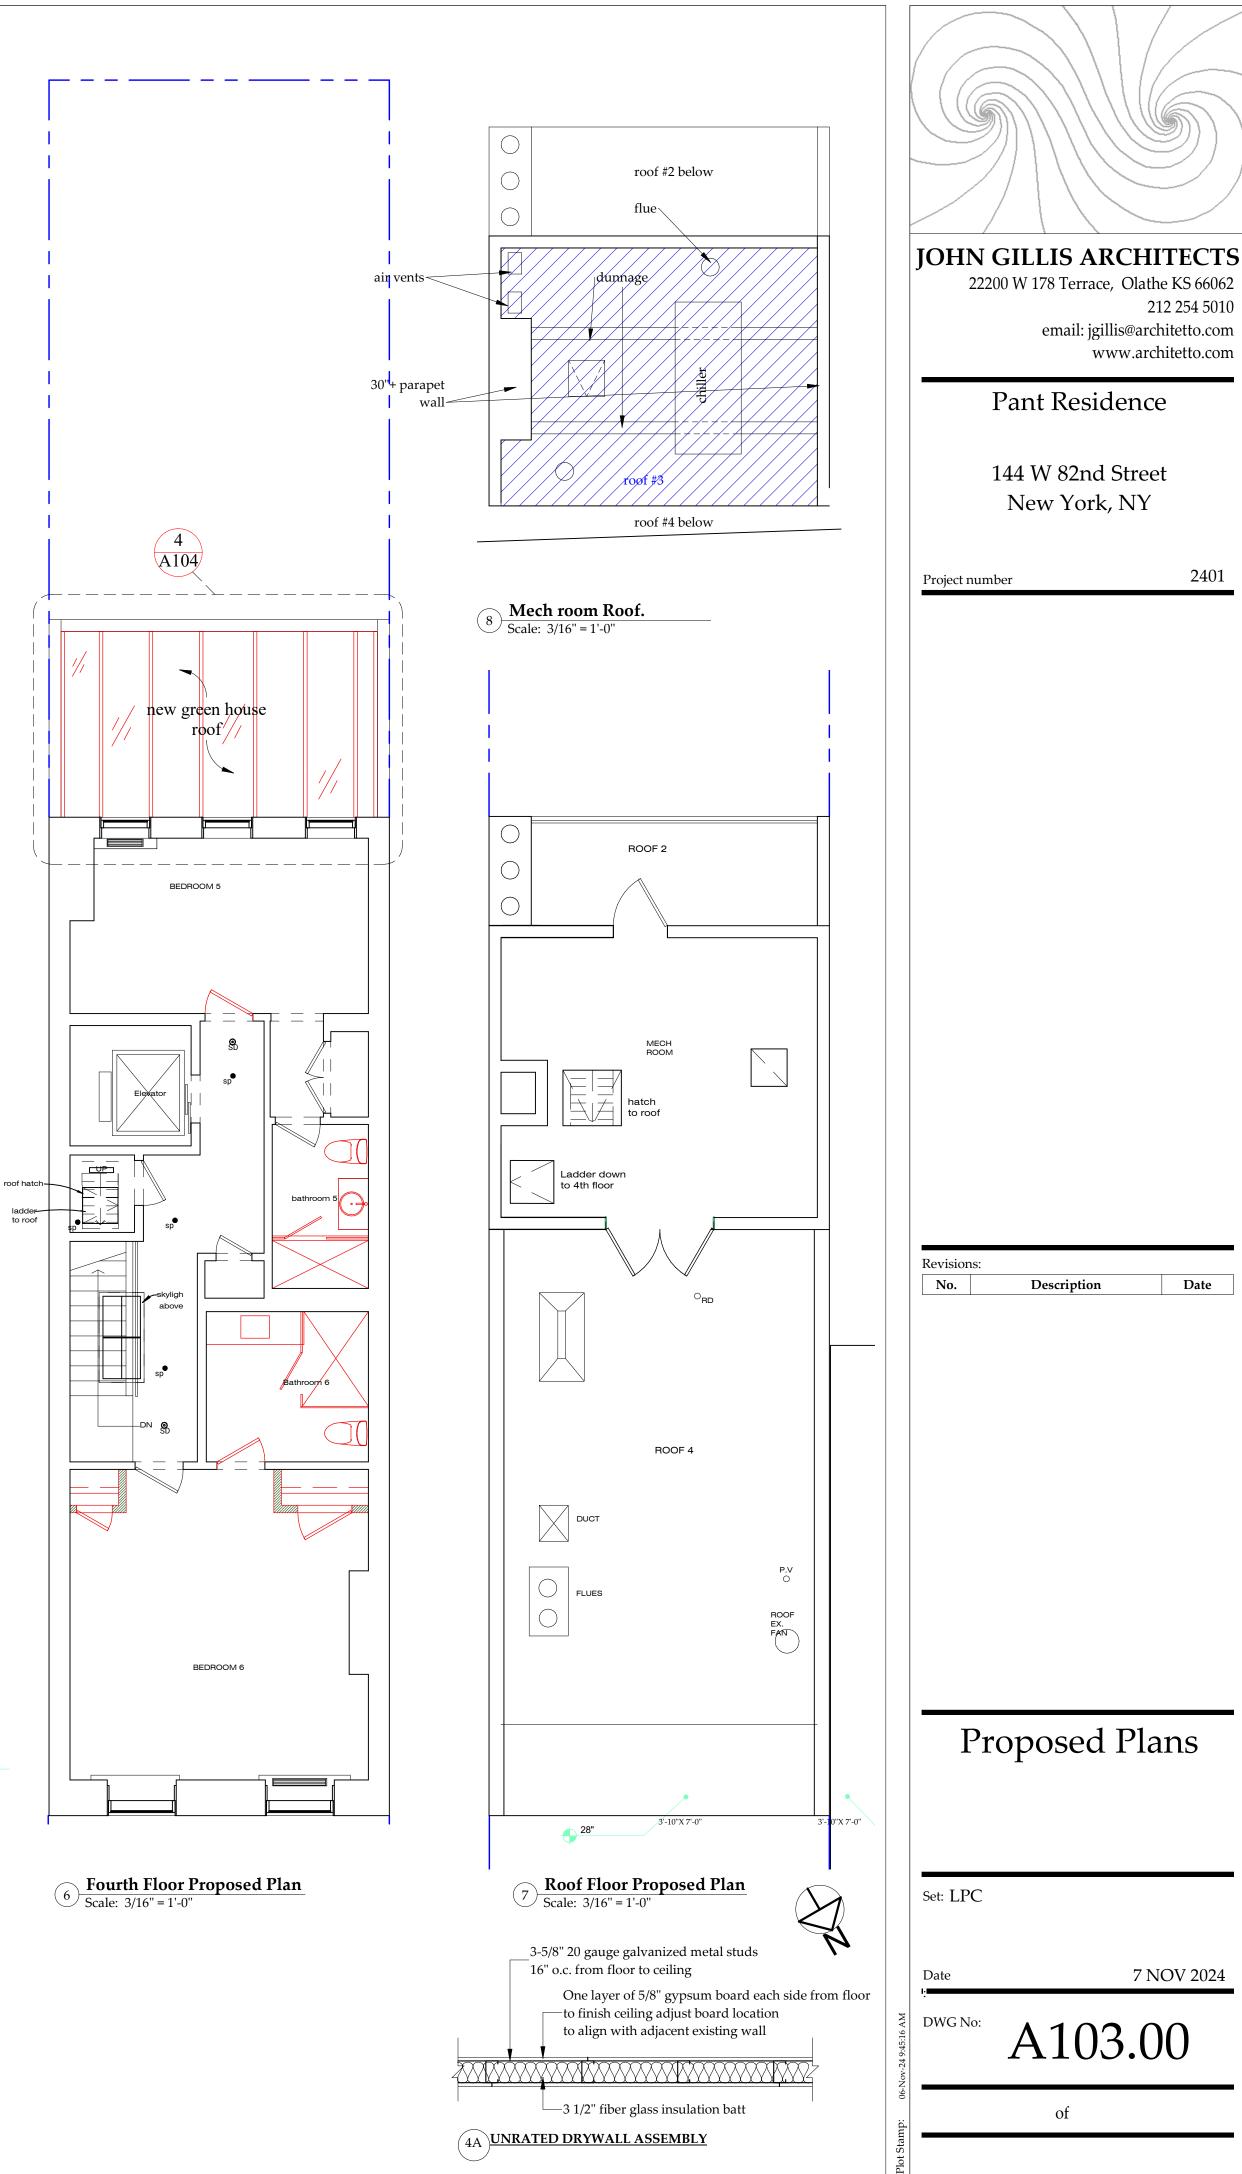

**Third Floor Proposed Plan** Scale: 3/16" = 1'-0"

**Third Floor Demo Plan.** Scale: 3/16" = 1'-0"

| JOHN GILLIS ARCHITECTS<br>22200 W 178 Terrace, Olathe KS 66062      |
|---------------------------------------------------------------------|
| 212 254 5010<br>email: jgillis@architetto.com<br>www.architetto.com |
| Pant Residence                                                      |
| 144 W 82nd Street<br>New York, NY                                   |
| Project number 2401                                                 |
|                                                                     |
|                                                                     |
|                                                                     |
|                                                                     |
|                                                                     |
|                                                                     |
|                                                                     |
|                                                                     |
|                                                                     |
|                                                                     |
| Revisions:No.DescriptionDate                                        |
|                                                                     |
|                                                                     |
|                                                                     |
|                                                                     |
|                                                                     |
|                                                                     |
| Third Floor Plans                                                   |
|                                                                     |
|                                                                     |
| Set: LPC                                                            |
| Date 7 NOV 2024                                                     |
| DWG No: L-100.00                                                    |
| of                                                                  |
|                                                                     |