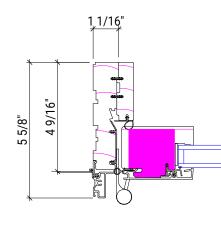

**Third Floor Proposed Plan** Scale: 3/16" = 1'-0"

**Third Floor Demo Plan.** Scale: 3/16" = 1'-0"

| JOHN GILLIS ARCHITECTS<br>22200 W 178 Terrace, Olathe KS 66062      |
|---------------------------------------------------------------------|
| 212 254 5010<br>email: jgillis@architetto.com<br>www.architetto.com |
| Pant Residence                                                      |
| 144 W 82nd Street<br>New York, NY                                   |
| Project number 2401                                                 |
|                                                                     |
|                                                                     |
|                                                                     |
|                                                                     |
|                                                                     |
|                                                                     |
|                                                                     |
|                                                                     |
|                                                                     |
|                                                                     |
| Revisions:No.DescriptionDate                                        |
|                                                                     |
|                                                                     |
|                                                                     |
|                                                                     |
|                                                                     |
|                                                                     |
| Third Floor Plans                                                   |
|                                                                     |
|                                                                     |
| Set: LPC                                                            |
| Date 7 NOV 2024                                                     |
| DWG No: L-100.00                                                    |
| of                                                                  |
|                                                                     |