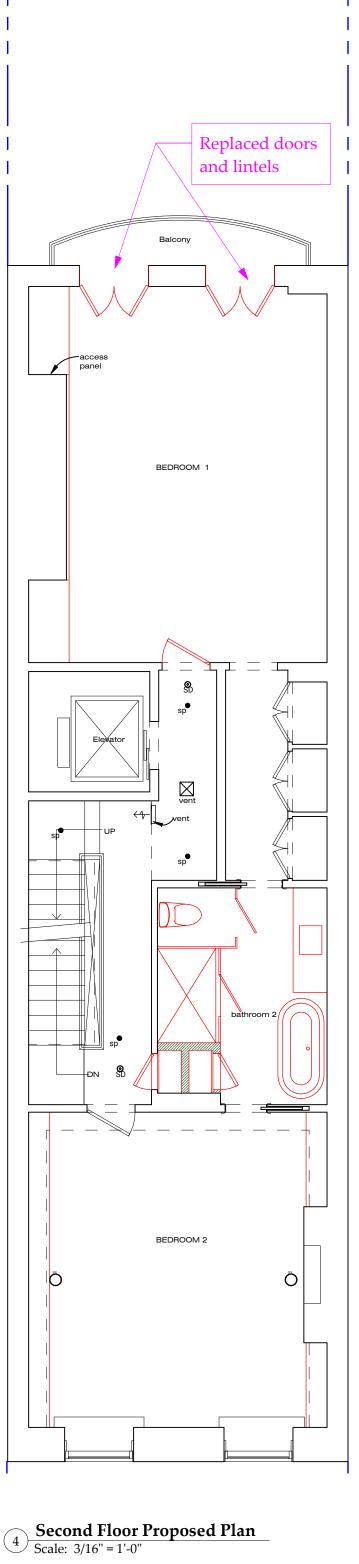

**Third Floor Proposed Plan** Scale: 3/16" = 1'-0"

**Third Floor Demo Plan.** Scale: 3/16" = 1'-0"

| JOHN GILLIS ARCHITECTS<br>22200 W 178 Terrace, Olathe KS 66062      |
|---------------------------------------------------------------------|
| 212 254 5010<br>email: jgillis@architetto.com<br>www.architetto.com |
| Pant Residence                                                      |
| 144 W 82nd Street<br>New York, NY                                   |
| Project number 2401                                                 |
|                                                                     |
|                                                                     |
|                                                                     |
|                                                                     |
|                                                                     |
|                                                                     |
|                                                                     |
|                                                                     |
|                                                                     |
|                                                                     |
| Revisions:No.DescriptionDate                                        |
|                                                                     |
|                                                                     |
|                                                                     |
|                                                                     |
|                                                                     |
|                                                                     |
| Third Floor Plans                                                   |
|                                                                     |
|                                                                     |
| Set: LPC                                                            |
| Date 7 NOV 2024                                                     |
| DWG No: L-100.00                                                    |
| of                                                                  |
|                                                                     |