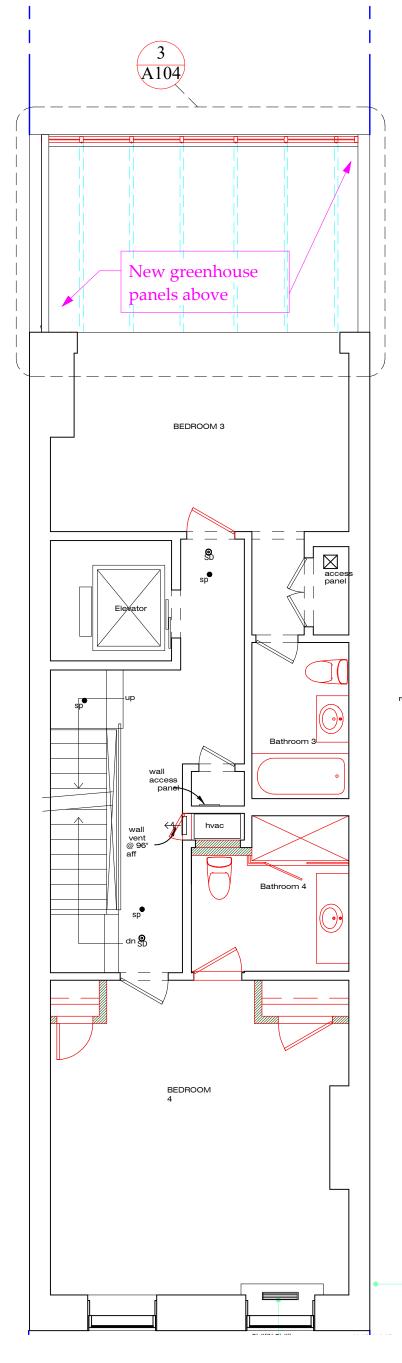

2 Basement Demo Plan Scale: 3/16" = 1'-0"

\_\_\_\_

5 **Third Floor Demo Plan** Scale: 3/16" = 1'-0"

\_\_\_\_\_

\_\_\_\_\_

|             |                                                     |                                | JOHN GILLIS ARCHITECTS<br>22200 W 178 Terrace, Olathe KS 66062<br>212 254 5010<br>email: jgillis@architetto.com<br>www.architetto.com<br>Pant Residence<br>144 W 82nd Street<br>New York, NY |
|-------------|-----------------------------------------------------|--------------------------------|----------------------------------------------------------------------------------------------------------------------------------------------------------------------------------------------|
|             |                                                     |                                | Project number 2401                                                                                                                                                                          |
|             |                                                     |                                |                                                                                                                                                                                              |
|             |                                                     |                                |                                                                                                                                                                                              |
|             |                                                     |                                |                                                                                                                                                                                              |
|             | ROOF 2                                              |                                |                                                                                                                                                                                              |
|             |                                                     |                                |                                                                                                                                                                                              |
| ellec par   | MECH<br>ROOM                                        |                                |                                                                                                                                                                                              |
| , <b>+</b>  | hatch<br>to roof                                    |                                |                                                                                                                                                                                              |
| bathroopt 5 | Ladder down<br>to 4th floor                         |                                |                                                                                                                                                                                              |
|             |                                                     |                                | Revisions:<br>No. Description Date                                                                                                                                                           |
| Báthroom 6  |                                                     |                                |                                                                                                                                                                                              |
|             | ROOF 4                                              |                                |                                                                                                                                                                                              |
| £=          | DUCT                                                |                                |                                                                                                                                                                                              |
|             | FLUES                                               | P.V<br>O<br>ROOF<br>EX.<br>FAN |                                                                                                                                                                                              |
| 3           |                                                     |                                |                                                                                                                                                                                              |
| +<br>       |                                                     |                                | Demolition Plans                                                                                                                                                                             |
| an          | Roof Floor Demo plan     7     Scale: 3/16" = 1'-0" | 3'-10"                         |                                                                                                                                                                                              |
|             | - ocure. 0/10 - 1-0                                 |                                | Set: LPC                                                                                                                                                                                     |
|             |                                                     |                                | Date 7 NOV 2024                                                                                                                                                                              |
|             |                                                     |                                | A102.00                                                                                                                                                                                      |
|             |                                                     | DJot Gramm.                    | of                                                                                                                                                                                           |