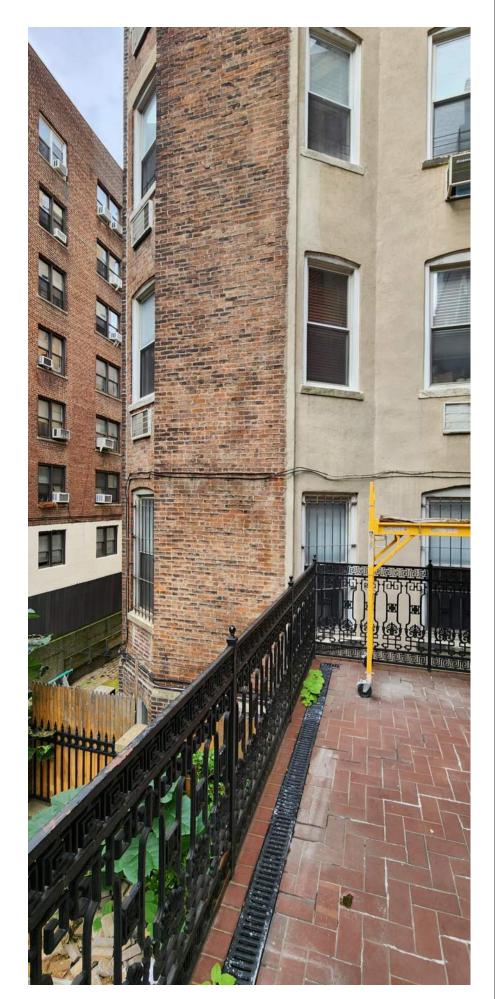

garden door typical- being removed

Looking East from Terrace

Looking Southeast from Terrace

Looking South from Terrace

Looking South from Terrace

Looking Southwest from Terrace

Looking West from Terrace

| email: jgillis@archite<br>www.archite<br>Pant Residence<br>144 W 82nd Street | S 66062<br>54 5010<br>tto.com |  |
|------------------------------------------------------------------------------|-------------------------------|--|
| New York, NY                                                                 |                               |  |
| Project number                                                               | 2401                          |  |
| Revisions:   No.   Description                                               | Date                          |  |
| No. Description                                                              | Date                          |  |
| Area Photos                                                                  |                               |  |
| Set: LPC<br>Date 7 No                                                        | OV 24                         |  |
| DWG No: L104                                                                 |                               |  |
| of                                                                           |                               |  |
|                                                                              |                               |  |