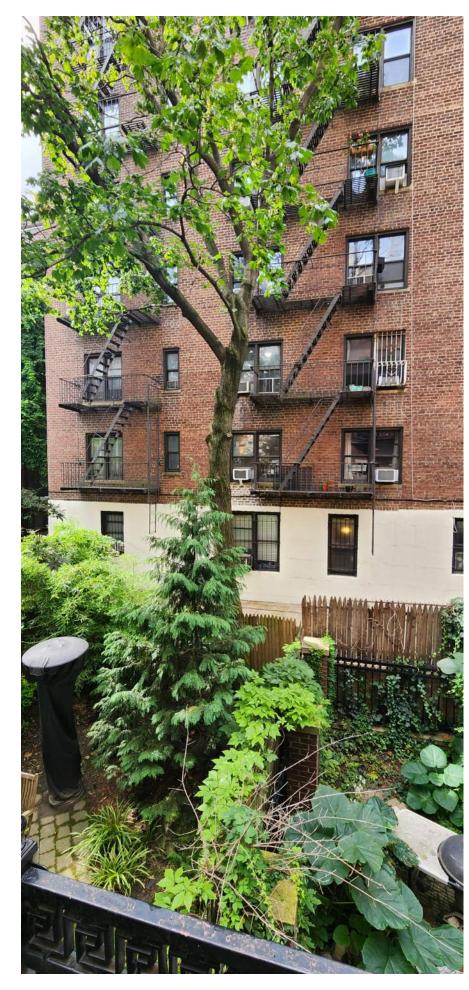

REAR FACADE

Third floor exterior elevation 1

Third floor exterior elevation 2

looking down at garden from 3rd flr looking south

garden level looking south to adj apt bldg.

garden level looking southwest toward adjacent apt bldg