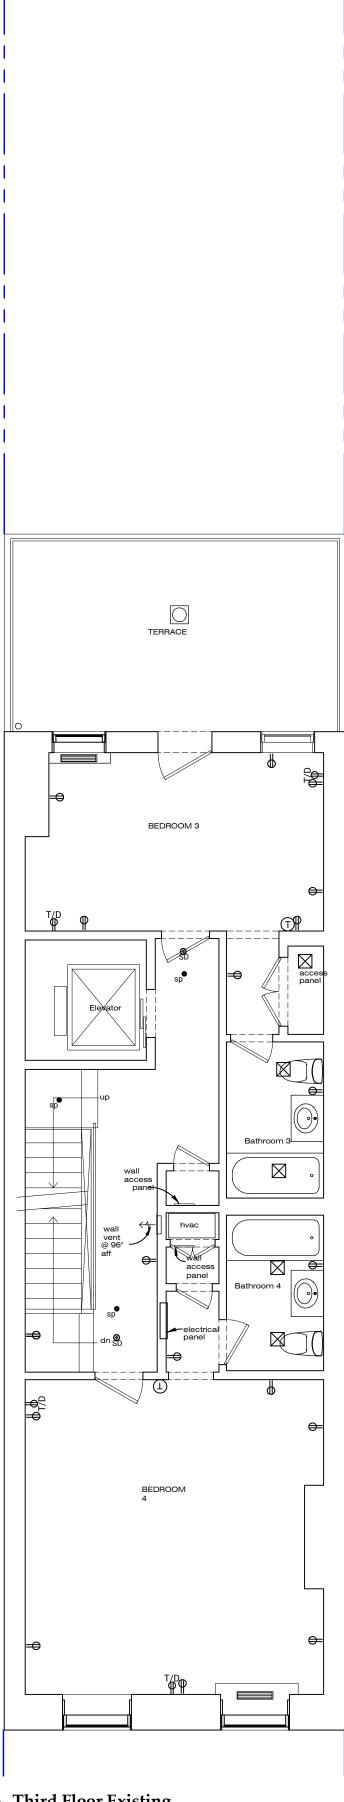

2 Basement Demo Plan Scale: 3/16" = 1'-0"

\_\_\_\_

5 **Third Floor Demo Plan** Scale: 3/16" = 1'-0"

\_\_\_\_\_

\_\_\_\_\_

|             |                                                     |                                | JOHN GILLIS ARCHITECTS<br>22200 W 178 Terrace, Olathe KS 66062<br>212 254 5010<br>email: jgillis@architetto.com<br>www.architetto.com<br>Pant Residence<br>144 W 82nd Street<br>New York, NY |
|-------------|-----------------------------------------------------|--------------------------------|----------------------------------------------------------------------------------------------------------------------------------------------------------------------------------------------|
|             |                                                     |                                | Project number 2401                                                                                                                                                                          |
|             |                                                     |                                |                                                                                                                                                                                              |
|             |                                                     |                                |                                                                                                                                                                                              |
|             |                                                     |                                |                                                                                                                                                                                              |
|             | ROOF 2                                              |                                |                                                                                                                                                                                              |
|             |                                                     |                                |                                                                                                                                                                                              |
| ellec par   | MECH<br>ROOM                                        |                                |                                                                                                                                                                                              |
| , <b>+</b>  | hatch<br>to roof                                    |                                |                                                                                                                                                                                              |
| bathroopt 5 | Ladder down<br>to 4th floor                         |                                |                                                                                                                                                                                              |
|             |                                                     |                                | Revisions:<br>No. Description Date                                                                                                                                                           |
| Báthroom 6  |                                                     |                                |                                                                                                                                                                                              |
|             | ROOF 4                                              |                                |                                                                                                                                                                                              |
| £=          | DUCT                                                |                                |                                                                                                                                                                                              |
|             | FLUES                                               | P.V<br>O<br>ROOF<br>EX.<br>FAN |                                                                                                                                                                                              |
| 3           |                                                     |                                |                                                                                                                                                                                              |
| +<br>       |                                                     |                                | Demolition Plans                                                                                                                                                                             |
| an          | Roof Floor Demo plan     7     Scale: 3/16" = 1'-0" | 3'-10"                         |                                                                                                                                                                                              |
|             | - ocure. 0/10 - 1-0                                 |                                | Set: LPC                                                                                                                                                                                     |
|             |                                                     |                                | Date 7 NOV 2024                                                                                                                                                                              |
|             |                                                     |                                | A102.00                                                                                                                                                                                      |
|             |                                                     | DJot Gramm.                    | of                                                                                                                                                                                           |