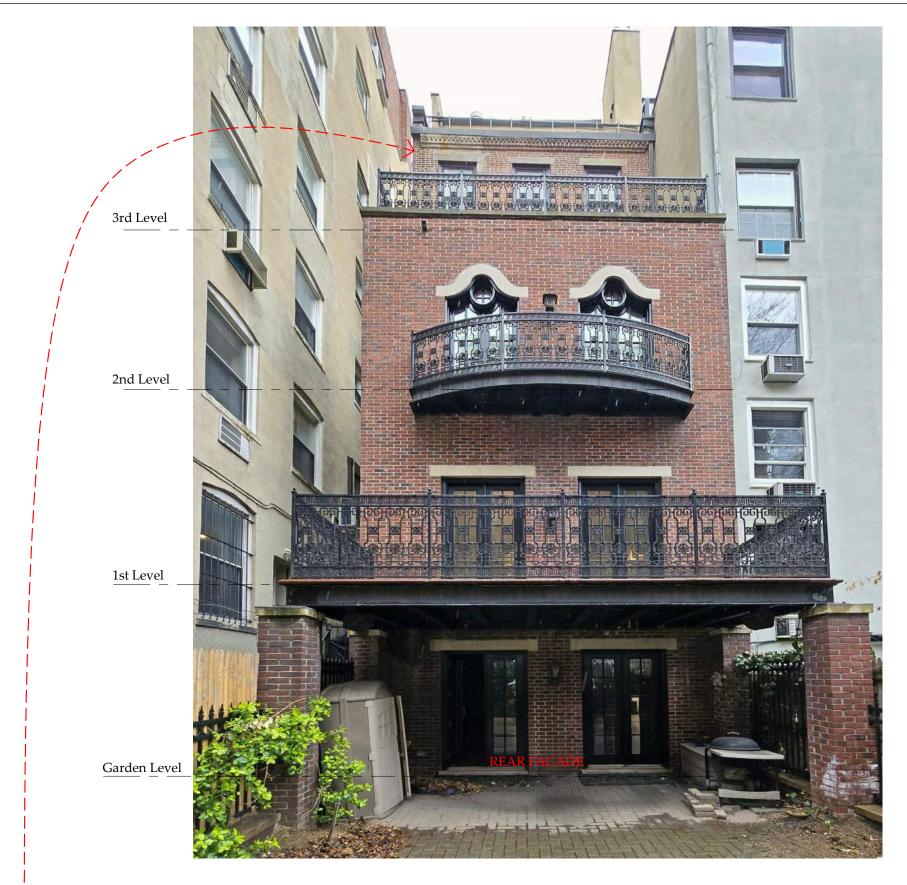

REAR FACADE

Third floor exterior elevation 1

Third floor exterior elevation 2

looking down at garden from 3rd flr looking south

garden level looking south to adj apt bldg.

garden level looking southwest toward adjacent apt bldg