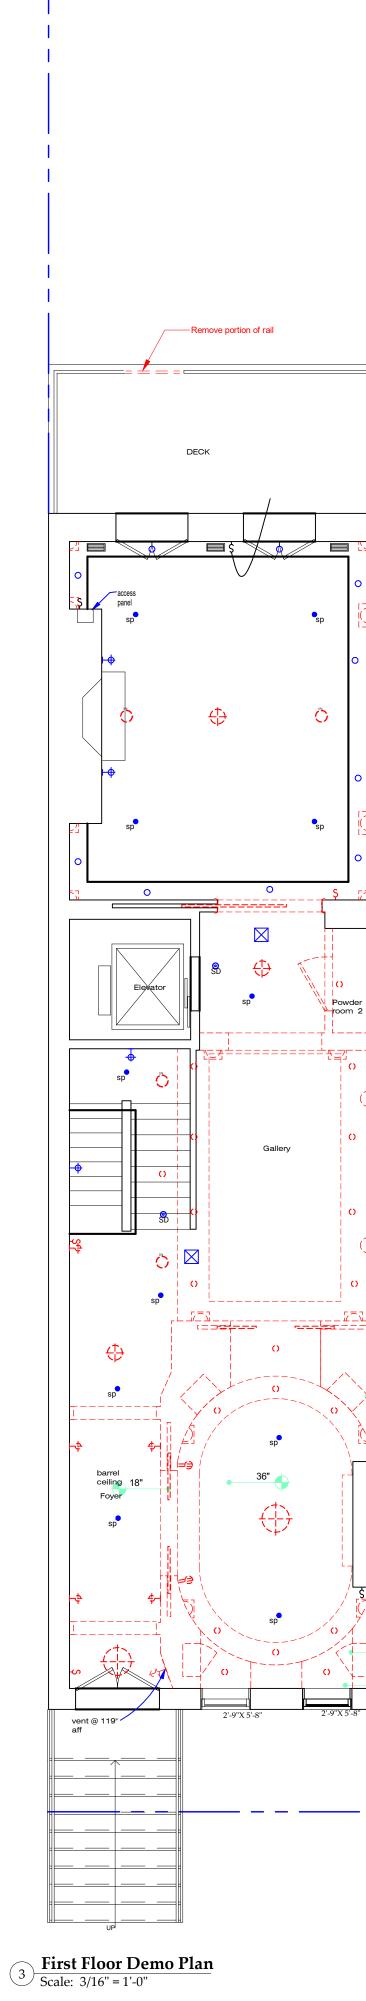

**Third Floor Proposed Plan** Scale: 3/16" = 1'-0"

**Third Floor Demo Plan.** Scale: 3/16" = 1'-0"

| JOHN GILLIS ARCHITECTS<br>22200 W 178 Terrace, Olathe KS 66062      |
|---------------------------------------------------------------------|
| 212 254 5010<br>email: jgillis@architetto.com<br>www.architetto.com |
| Pant Residence                                                      |
| 144 W 82nd Street<br>New York, NY                                   |
| Project number 2401                                                 |
|                                                                     |
|                                                                     |
|                                                                     |
|                                                                     |
|                                                                     |
|                                                                     |
|                                                                     |
|                                                                     |
|                                                                     |
|                                                                     |
| Revisions:No.DescriptionDate                                        |
|                                                                     |
|                                                                     |
|                                                                     |
|                                                                     |
|                                                                     |
|                                                                     |
| Third Floor Plans                                                   |
|                                                                     |
|                                                                     |
| Set: LPC                                                            |
| Date 7 NOV 2024                                                     |
| DWG No: L-100.00                                                    |
| of                                                                  |
|                                                                     |