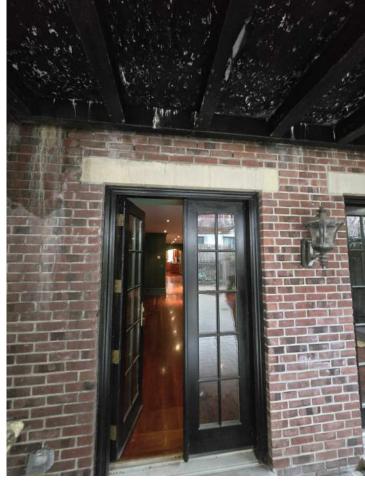

garden door typical- being removed

Looking East from Terrace

Looking Southeast from Terrace

Looking South from Terrace

Looking South from Terrace

Looking Southwest from Terrace

Looking West from Terrace

| email: jgillis@archite<br>www.archite<br>Pant Residence<br>144 W 82nd Street | S 66062<br>54 5010<br>tto.com |  |
|------------------------------------------------------------------------------|-------------------------------|--|
| New York, NY                                                                 |                               |  |
| Project number                                                               | 2401                          |  |
| Revisions:   No.   Description                                               | Date                          |  |
| No. Description                                                              | Date                          |  |
| Area Photos                                                                  |                               |  |
| Set: LPC<br>Date 7 No                                                        | OV 24                         |  |
| DWG No: L104                                                                 |                               |  |
| of                                                                           |                               |  |
|                                                                              |                               |  |