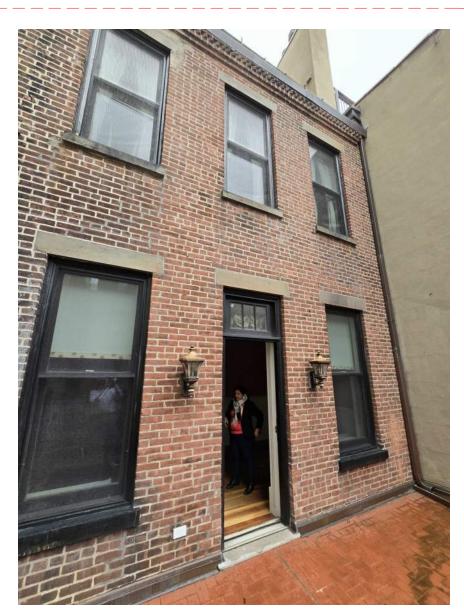

garden door typical- being removed

Looking East from Terrace

Looking Southeast from Terrace

Looking South from Terrace

Looking South from Terrace

Looking Southwest from Terrace

Looking West from Terrace

| email: jgillis@archite<br>www.archite<br>Pant Residence<br>144 W 82nd Street | S 66062<br>54 5010<br>tto.com |  |
|------------------------------------------------------------------------------|-------------------------------|--|
| New York, NY                                                                 |                               |  |
| Project number                                                               | 2401                          |  |
| Revisions:   No.   Description                                               | Date                          |  |
| No. Description                                                              | Date                          |  |
| Area Photos                                                                  |                               |  |
| Set: LPC<br>Date 7 No                                                        | OV 24                         |  |
| DWG No: L104                                                                 |                               |  |
| of                                                                           |                               |  |
|                                                                              |                               |  |