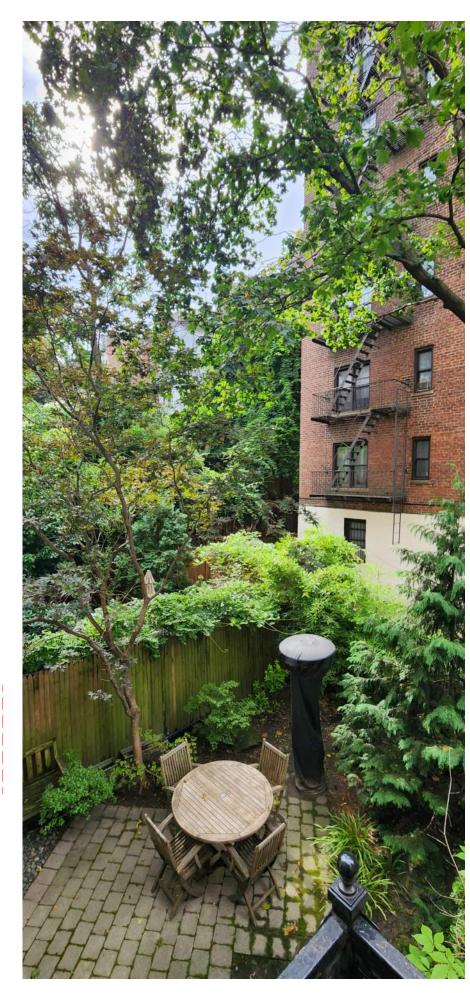

garden door typical- being removed

Looking East from Terrace

Looking Southeast from Terrace

Looking South from Terrace

Looking South from Terrace

Looking Southwest from Terrace

Looking West from Terrace

| email: jgillis@archite<br>www.archite<br>Pant Residence<br>144 W 82nd Street | S 66062<br>54 5010<br>tto.com |  |
|------------------------------------------------------------------------------|-------------------------------|--|
| New York, NY                                                                 |                               |  |
| Project number                                                               | 2401                          |  |
| Revisions:   No.   Description                                               | Date                          |  |
| No. Description                                                              | Date                          |  |
| Area Photos                                                                  |                               |  |
| Set: LPC<br>Date 7 No                                                        | OV 24                         |  |
| DWG No: L104                                                                 |                               |  |
| of                                                                           |                               |  |
|                                                                              |                               |  |