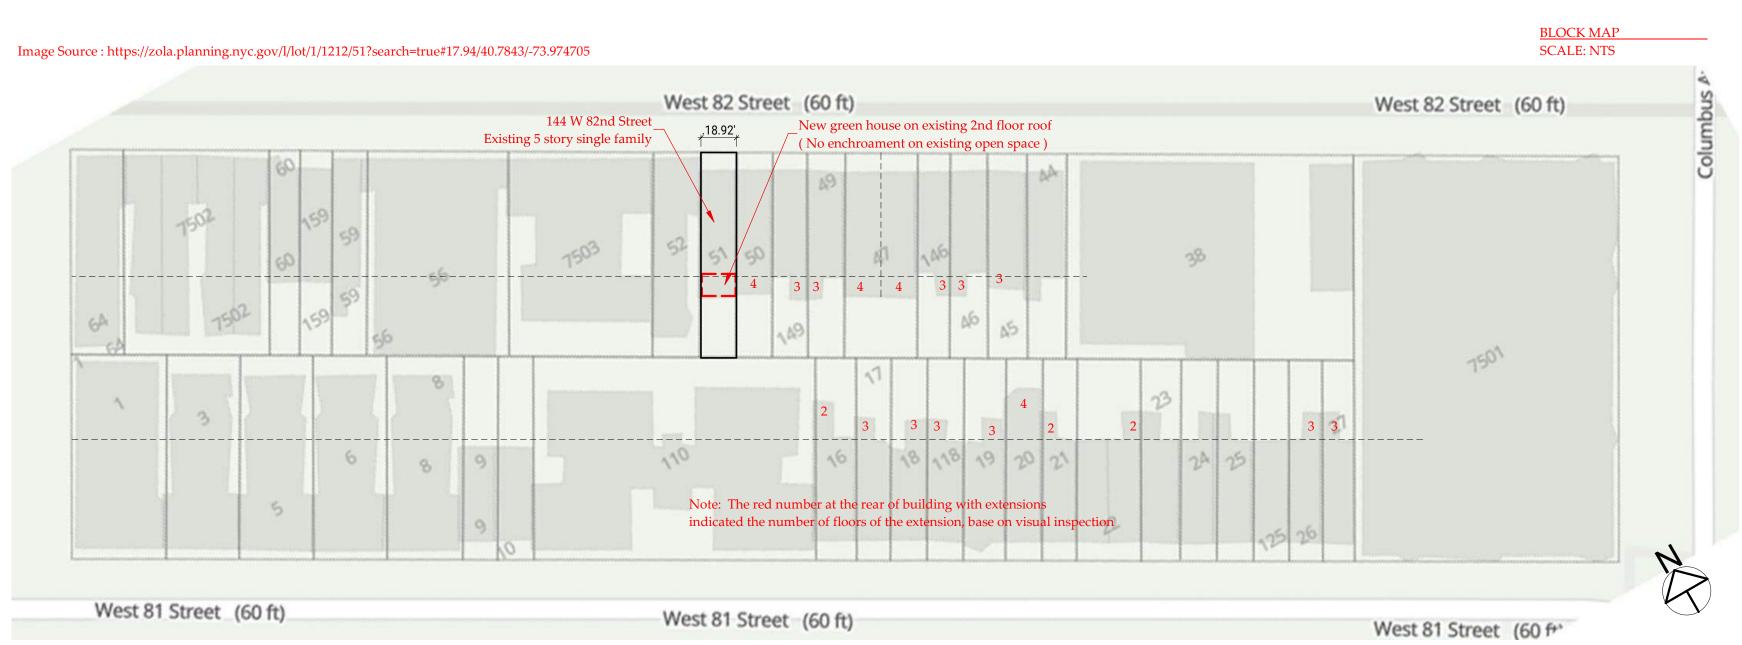

| 585th 5t                                                            | Ita W 82nd Street                   |
|---------------------------------------------------------------------|-------------------------------------|
| In the second                                                       | New York, NY                        |
| W. Sath St                                                          | Project number 2401                 |
| BODEPH<br>SHOLOM DAY<br>SCHOOL<br>St MATTHEW<br>ST TIMOTHY S<br>DAY | Revisions:   No. Description   Date |
|                                                                     | District Mars                       |
|                                                                     | District Map                        |