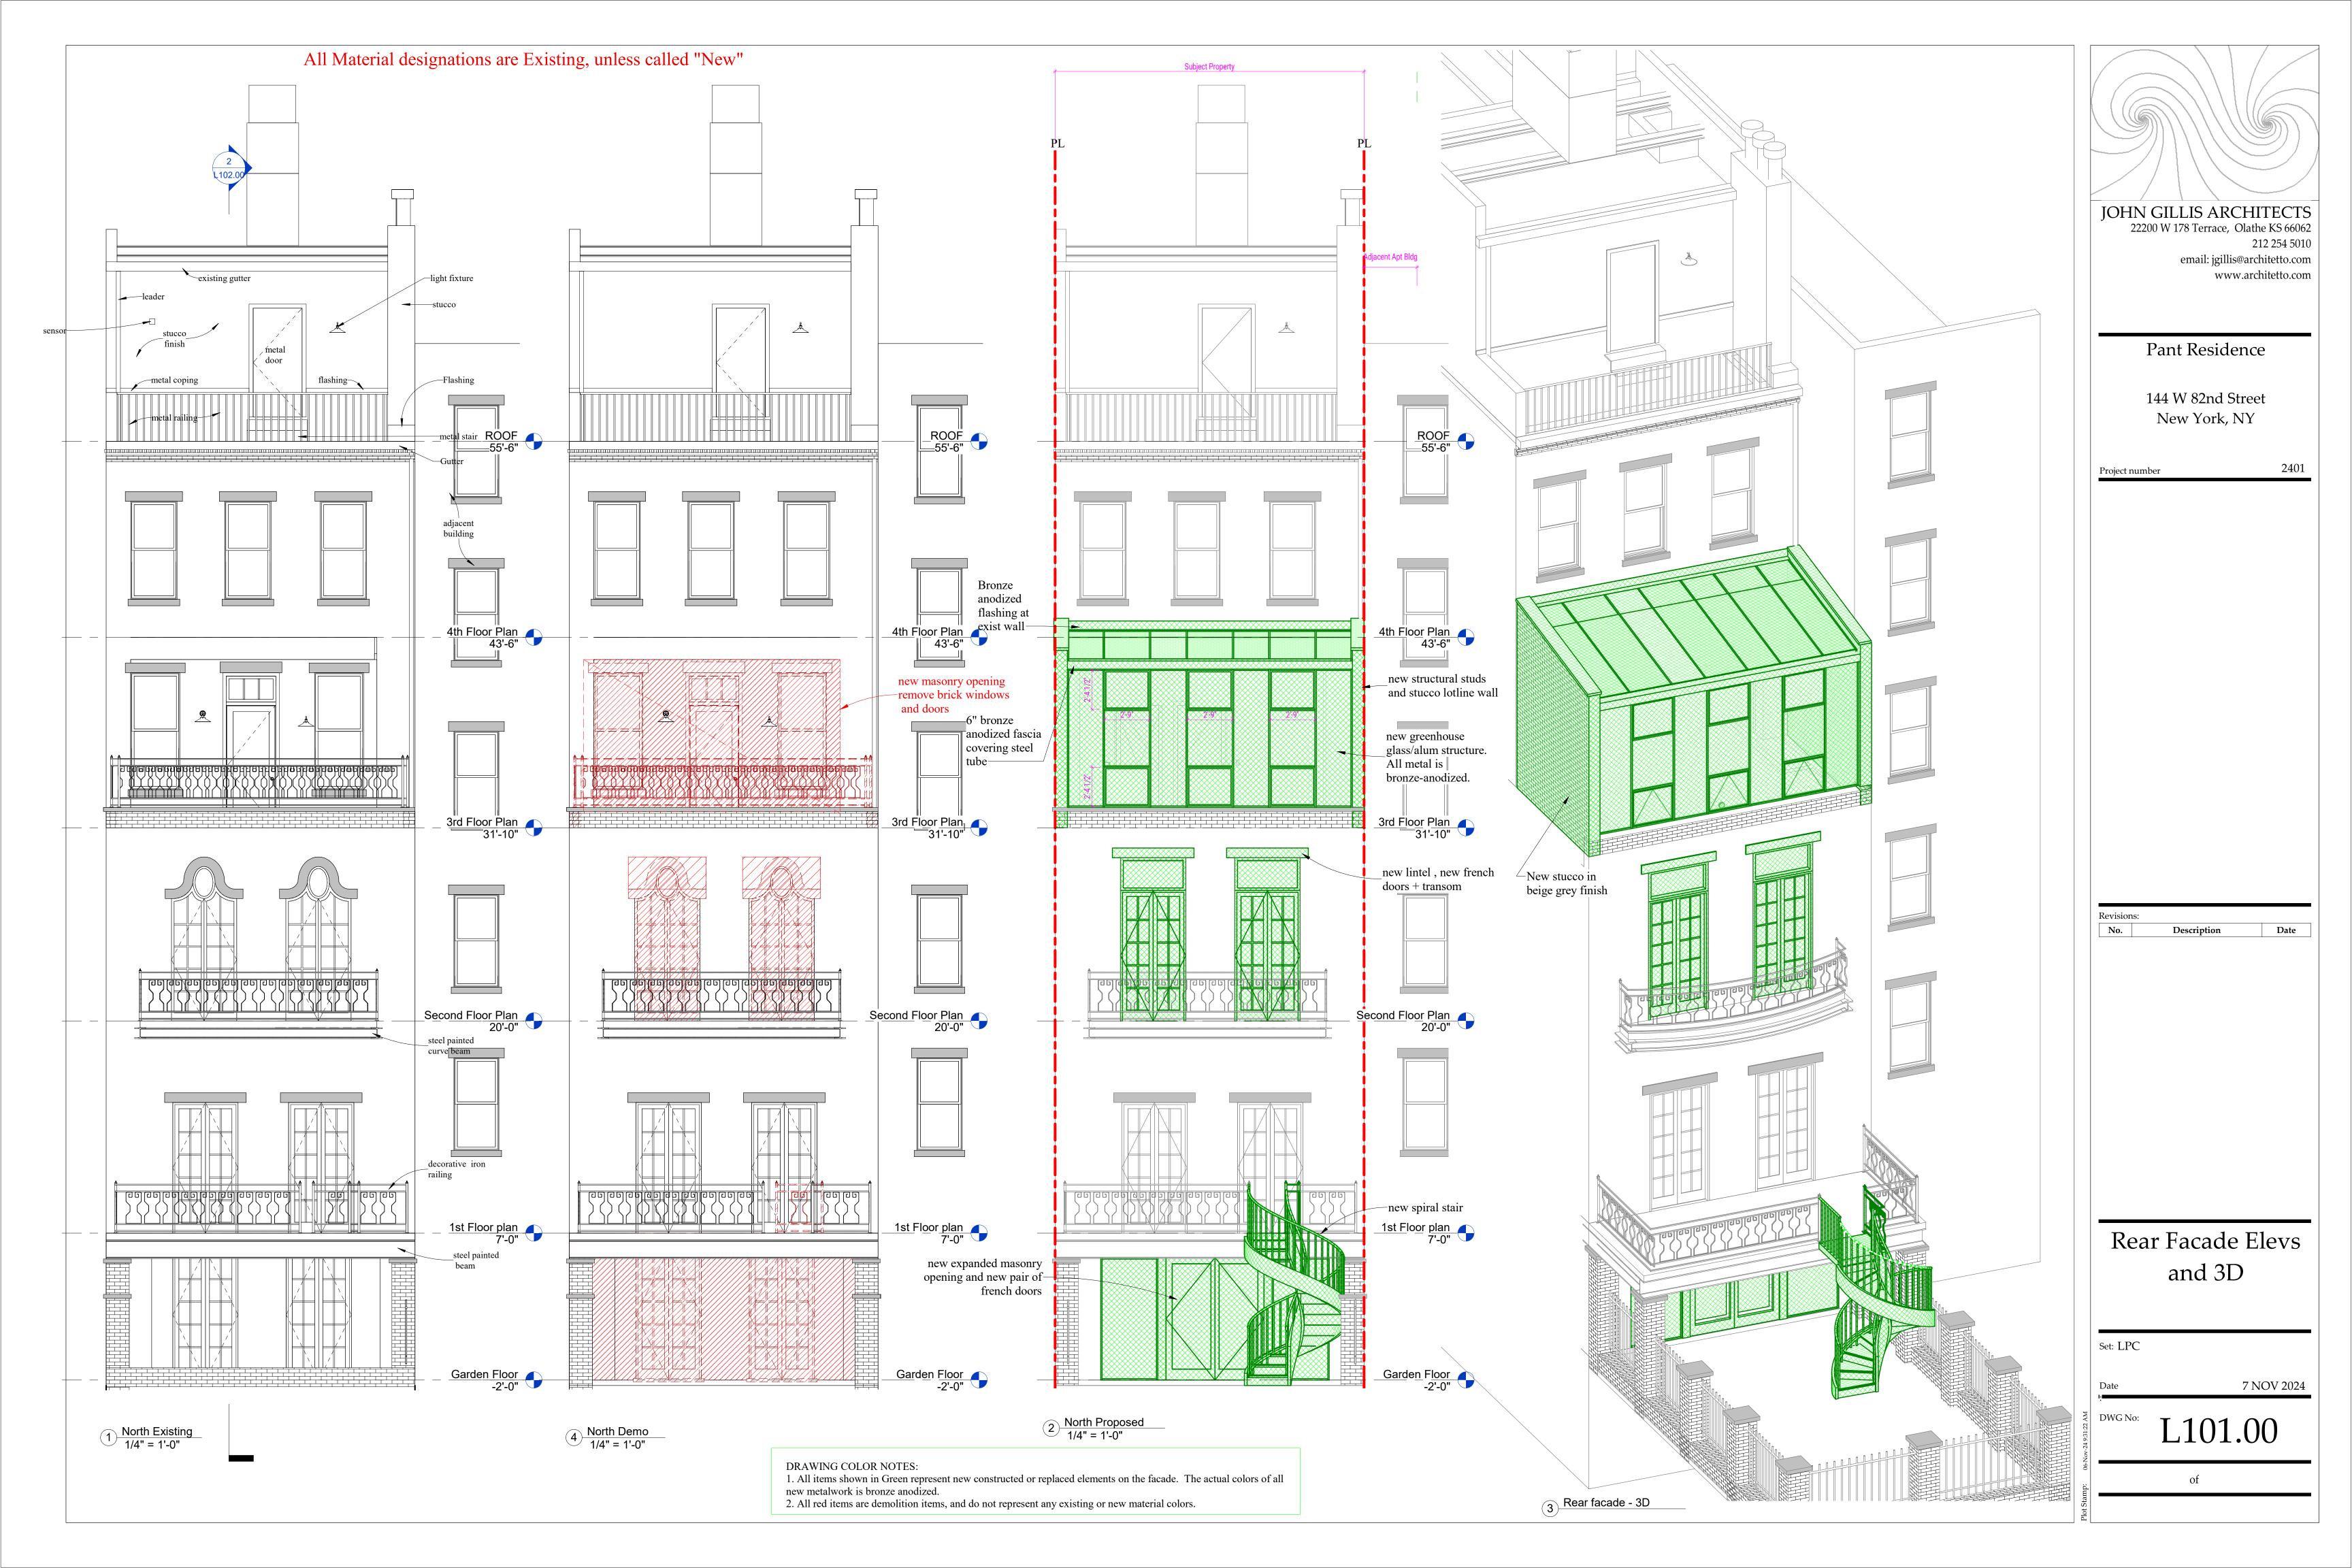

No.   Description                                               | Date                          |  |
| No. Description                                                              | Date                          |  |
| Area Photos                                                                  |                               |  |
| Set: LPC<br>Date 7 No                                                        | OV 24                         |  |
| DWG No: L104                                                                 |                               |  |
| of                                                                           |                               |  |
|                                                                              |                               |  |























2 Basement Demo Plan Scale: 3/16" = 1'-0"







\_\_\_\_

5 **Third Floor Demo Plan** Scale: 3/16" = 1'-0"



\_\_\_\_\_

\_\_\_\_\_

|             |                                                     |                                | JOHN GILLIS ARCHITECTS<br>22200 W 178 Terrace, Olathe KS 66062<br>212 254 5010<br>email: jgillis@architetto.com<br>www.architetto.com<br>Pant Residence<br>144 W 82nd Street<br>New York, NY |
|-------------|-----------------------------------------------------|--------------------------------|----------------------------------------------------------------------------------------------------------------------------------------------------------------------------------------------|
|             |