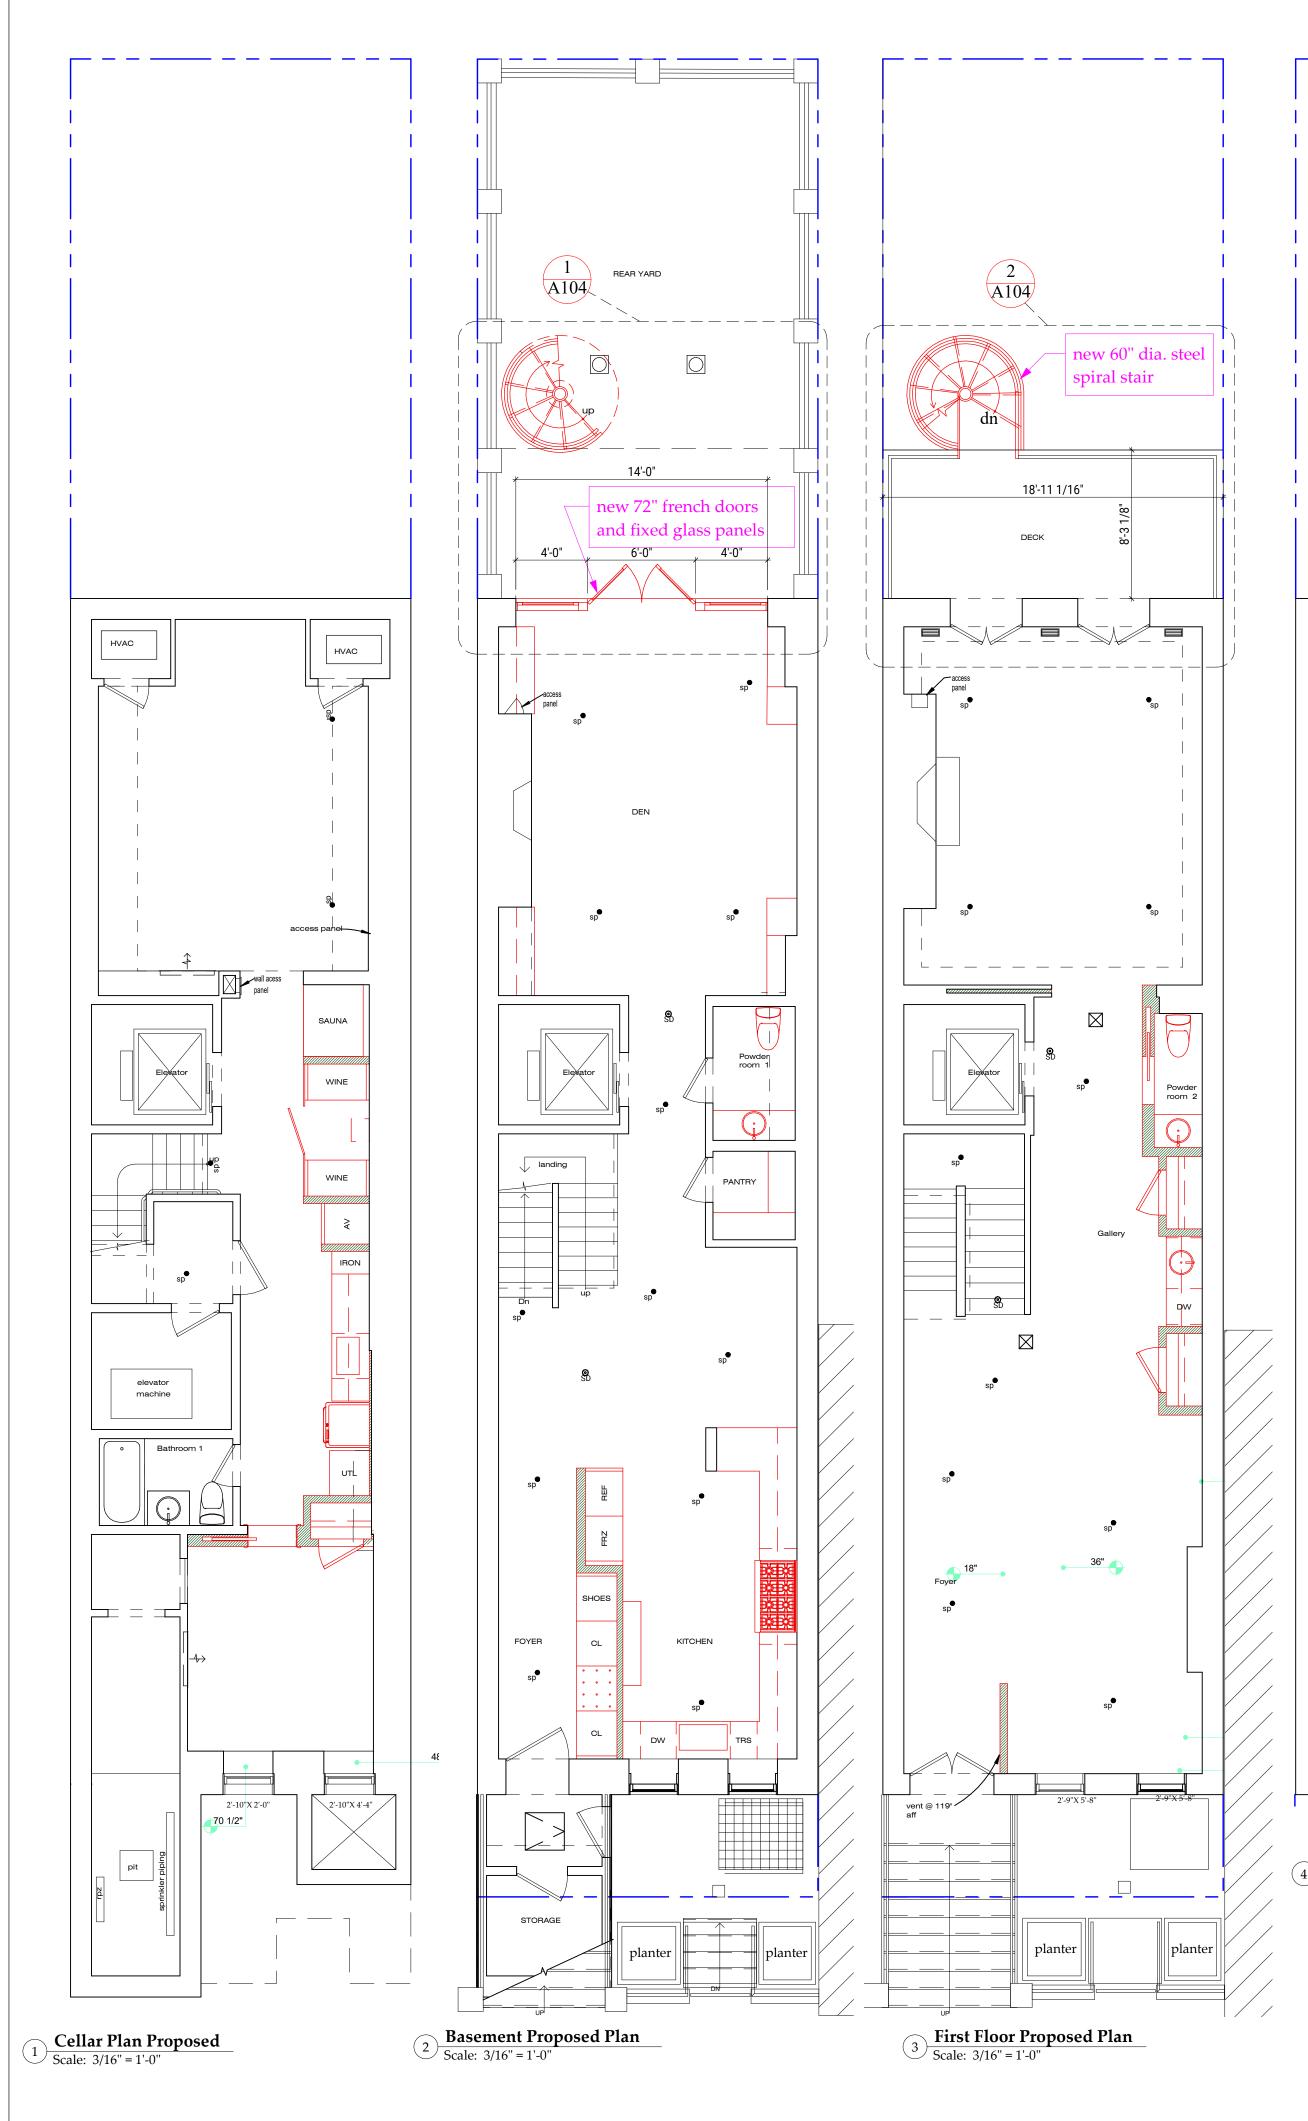

**Third Floor Proposed Plan** Scale: 3/16" = 1'-0"

**Third Floor Demo Plan.** Scale: 3/16" = 1'-0"

| JOHN GILLIS ARCHITECTS<br>22200 W 178 Terrace, Olathe KS 66062      |
|---------------------------------------------------------------------|
| 212 254 5010<br>email: jgillis@architetto.com<br>www.architetto.com |
| Pant Residence                                                      |
| 144 W 82nd Street<br>New York, NY                                   |
| Project number 2401                                                 |
|                                                                     |
|                                                                     |
|                                                                     |
|                                                                     |
|                                                                     |
|                                                                     |
|                                                                     |
|                                                                     |
|                                                                     |
|                                                                     |
| Revisions:No.DescriptionDate                                        |
|                                                                     |
|                                                                     |
|                                                                     |
|                                                                     |
|                                                                     |
|                                                                     |
| Third Floor Plans                                                   |
|                                                                     |
|                                                                     |
| Set: LPC                                                            |
| Date 7 NOV 2024                                                     |
| DWG No: L-100.00                                                    |
| of                                                                  |
|                                                                     |