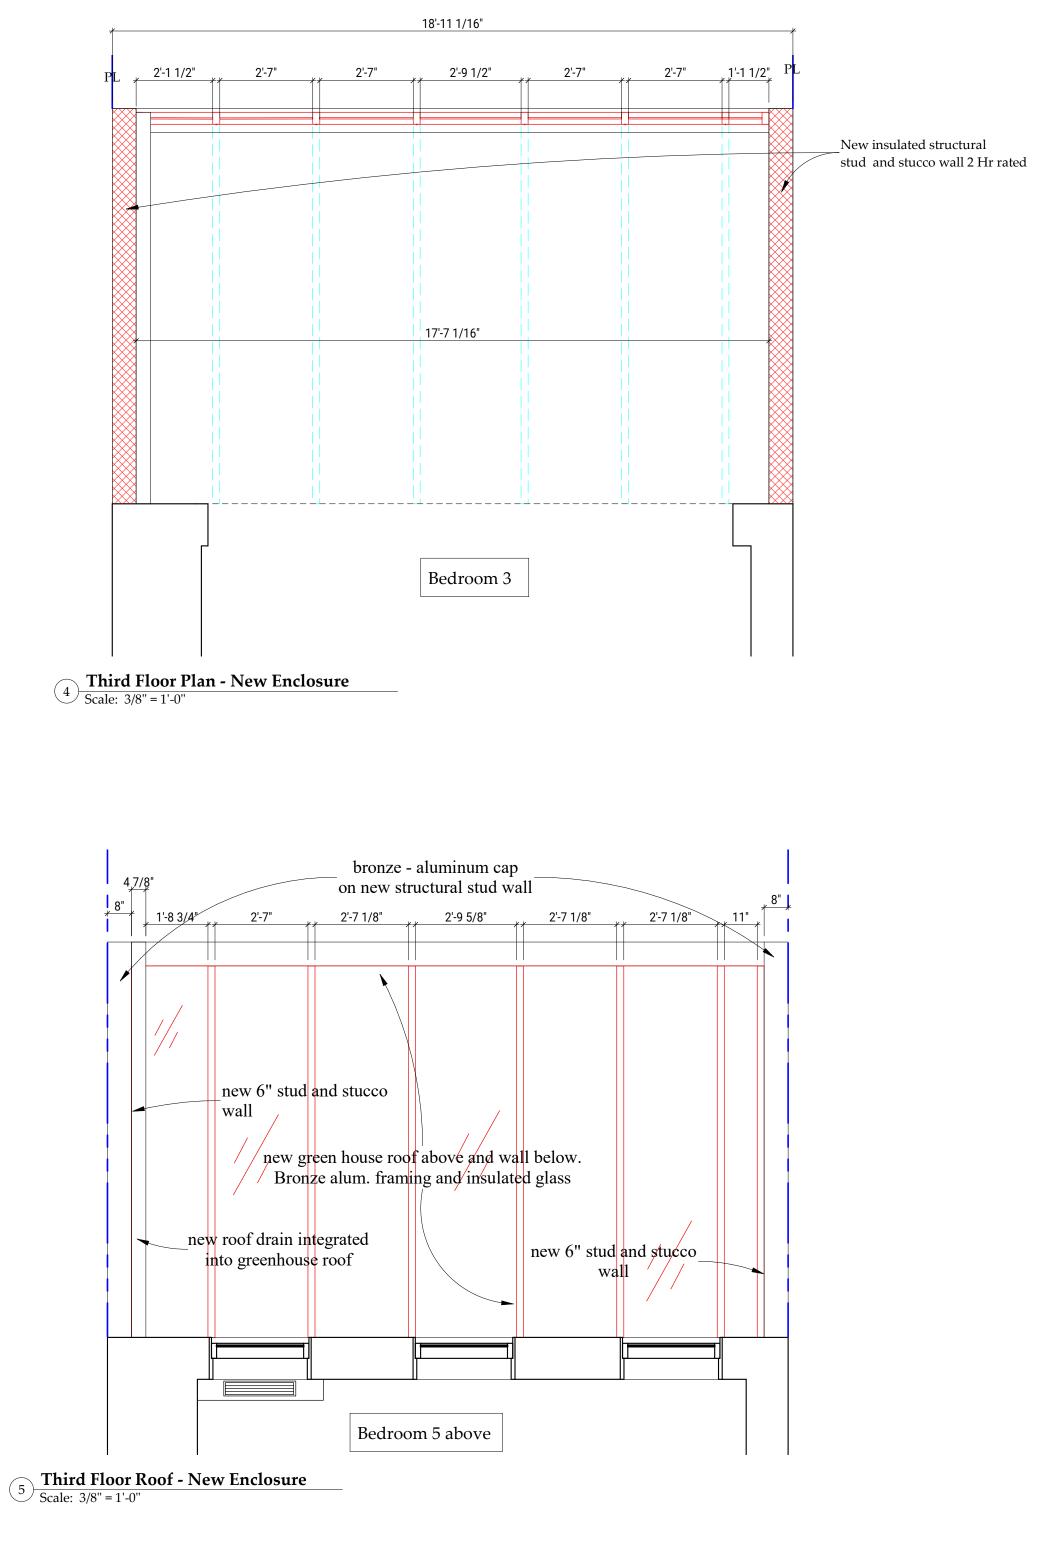

## APPENDIX

| JOHN GILLIS ARCHITECTS<br>22200 W 178 Terrace, Olathe KS 66062<br>212 254 5010<br>email: jgillis@architetto.com<br>www.architetto.com |            |  |  |
|---------------------------------------------------------------------------------------------------------------------------------------|------------|--|--|
| Pant Reside                                                                                                                           | ence       |  |  |
| 144 W 82nd S<br>New York, I                                                                                                           |            |  |  |
| Project number                                                                                                                        | 2401       |  |  |
|                                                                                                                                       |            |  |  |
|                                                                                                                                       |            |  |  |
|                                                                                                                                       |            |  |  |
|                                                                                                                                       |            |  |  |
|                                                                                                                                       |            |  |  |
|                                                                                                                                       |            |  |  |
|                                                                                                                                       |            |  |  |
|                                                                                                                                       |            |  |  |
|                                                                                                                                       |            |  |  |
|                                                                                                                                       |            |  |  |
| Revisions:<br>No. Description                                                                                                         | Date       |  |  |
|                                                                                                                                       |            |  |  |
|                                                                                                                                       |            |  |  |
|                                                                                                                                       |            |  |  |
|                                                                                                                                       |            |  |  |
|                                                                                                                                       |            |  |  |
|                                                                                                                                       |            |  |  |
| Enlarged I                                                                                                                            | Dane       |  |  |
| Linaigeu I                                                                                                                            | 10113      |  |  |
|                                                                                                                                       |            |  |  |
| Set: LPC                                                                                                                              |            |  |  |
| Date                                                                                                                                  | 7 NOV 2024 |  |  |
| DWG No: A104                                                                                                                          | .00        |  |  |
|                                                                                                                                       |            |  |  |