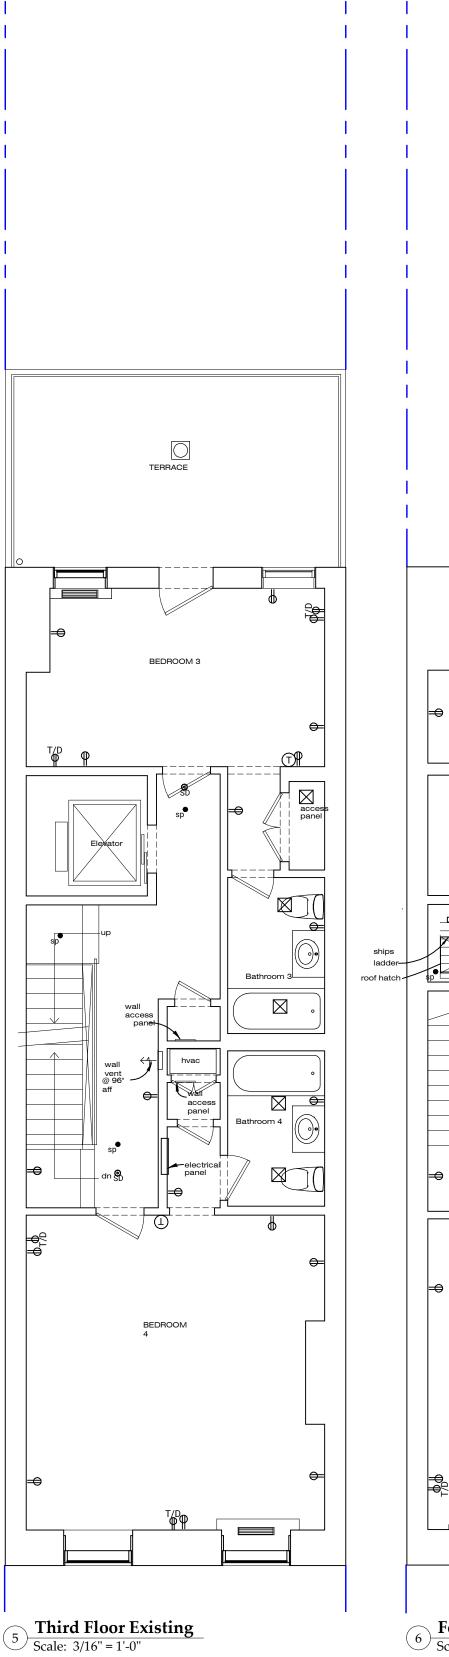

2 Basement Demo Plan Scale: 3/16" = 1'-0"

\_\_\_\_

5 **Third Floor Demo Plan** Scale: 3/16" = 1'-0"

\_\_\_\_\_

\_\_\_\_\_

|             |                                                     |                                | JOHN GILLIS ARCHITECTS<br>22200 W 178 Terrace, Olathe KS 66062<br>212 254 5010<br>email: jgillis@architetto.com<br>www.architetto.com<br>Pant Residence<br>144 W 82nd Street<br>New York, NY |
|-------------|-----------------------------------------------------|--------------------------------|----------------------------------------------------------------------------------------------------------------------------------------------------------------------------------------------|
|             |                                                     |                                | Project number 2401                                                                                                                                                                          |
|             |                                                     |                                |                                                                                                                                                                                              |
|             |                                                     |                                |                                                                                                                                                                                              |
|             |                                                     |                                |                                                                                                                                                                                              |
|             | ROOF 2                                              |                                |                                                                                                                                                                                              |
|             |                                                     |                                |                                                                                                                                                                                              |
| ellec par   | MECH<br>ROOM                                        |                                |                                                                                                                                                                                              |
| , <b>+</b>  | hatch<br>to roof                                    |                                |                                                                                                                                                                                              |
| bathroopt 5 | Ladder down<br>to 4th floor                         |                                |                                                                                                                                                                                              |
|             |                                                     |                                | Revisions:<br>No. Description Date                                                                                                                                                           |
| Báthroom 6  |                                                     |                                |                                                                                                                                                                                              |
|             | ROOF 4                                              |                                |                                                                                                                                                                                              |
| £=          | DUCT                                                |                                |                                                                                                                                                                                              |
|             | FLUES                                               | P.V<br>O<br>ROOF<br>EX.<br>FAN |                                                                                                                                                                                              |
| 3           |                                                     |                                |                                                                                                                                                                                              |
| +<br>       |                                                     |                                | Demolition Plans                                                                                                                                                                             |
| an          | Roof Floor Demo plan     7     Scale: 3/16" = 1'-0" | 3'-10"                         |                                                                                                                                                                                              |
|             | - ocure. 0/10 - 1-0                                 |                                | Set: LPC                                                                                                                                                                                     |
|             |                                                     |                                | Date 7 NOV 2024                                                                                                                                                                              |
|             |                                                     |                                | A102.00                                                                                                                                                                                      |
|             |                                                     | DJot Gramm.                    | of                                                                                                                                                                                           |