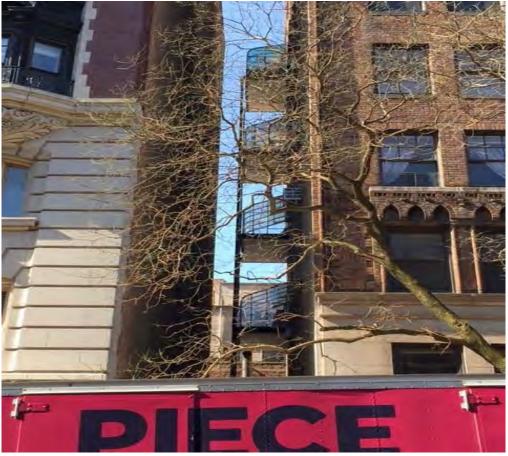

REAR FACADE

Third floor exterior elevation 1

Third floor exterior elevation 2

looking down at garden from 3rd flr looking south

garden level looking south to adj apt bldg.

garden level looking southwest toward adjacent apt bldg

garden level under deck looking east.

|                             | ARCHITECTS<br>race, Olathe KS 66062<br>212 254 5010<br>jgillis@architetto.com |
|-----------------------------|-------------------------------------------------------------------------------|
| Pant Res                    | www.architetto.com                                                            |
| 144 W 821<br>New Yo         |                                                                               |
| Project number              | 2401                                                                          |
|                             |                                                                               |
|                             |                                                                               |
|                             |                                                                               |
|                             |                                                                               |
|                             |                                                                               |
|                             |                                                                               |
|                             |                                                                               |
|                             |                                                                               |
|                             |                                                                               |
| Revisions:<br>No. Descripti | on Date                                                                       |
|                             |                                                                               |
|                             |                                                                               |
|                             |                                                                               |
|                             |                                                                               |
|                             |                                                                               |
|                             | <i>T</i> 0                                                                    |
| Block N<br>Rear P           | _                                                                             |
| Set: LPC                    |                                                                               |
| Date                        | 7 NOV 2024                                                                    |
| DWG No: <b>L-1</b>          | 05.00                                                                         |
| of                          |                                                                               |

garden door typical- being removed

Looking East from Terrace

Looking Southeast from Terrace

Looking South from Terrace

Looking South from Terrace

Looking Southwest from Terrace

Looking West from Terrace

| email: jgillis@archite<br>www.archite<br>Pant Residence<br>144 W 82nd Street | S 66062<br>54 5010<br>tto.com |  |
|------------------------------------------------------------------------------|-------------------------------|--|
| New York, NY                                                                 |                               |  |
| Project number                                                               | 2401                          |  |
| Revisions:   No.   Description                                               | Date                          |  |
| No. Description                                                              | Date                          |  |
| Area Photos                                                                  |                               |  |
| Set: LPC<br>Date 7 No                                                        | OV 24                         |  |
| DWG No: L104                                                                 |                               |  |
| of                                                                           |                               |  |
|                                                                              |                               |  |