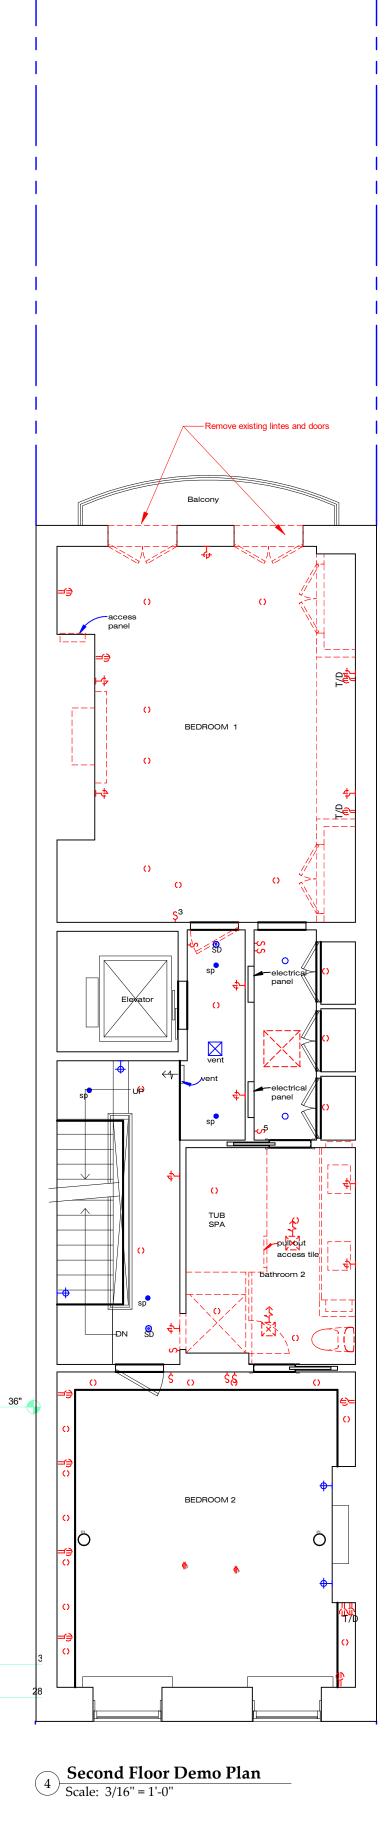

Date                          |  |
| No. Description                                                              | Date                          |  |
| Area Photos                                                                  |                               |  |
| Set: LPC<br>Date 7 No                                                        | OV 24                         |  |
| DWG No: L104                                                                 |                               |  |
| of                                                                           |                               |  |
|                                                                              |                               |  |























2 Basement Demo Plan Scale: 3/16" = 1'-0"







\_\_\_\_

5 **Third Floor Demo Plan** Scale: 3/16" = 1'-0"



\_\_\_\_\_

\_\_\_\_\_

|             |                                                     |                                | JOHN GILLIS ARCHITECTS<br>22200 W 178 Terrace, Olathe KS 66062<br>212 254 5010<br>email: jgillis@architetto.com<br>www.architetto.com<br>Pant Residence<br>144 W 82nd Street<br>New York, NY |
|-------------|-----------------------------------------------------|--------------------------------|----------------------------------------------------------------------------------------------------------------------------------------------------------------------------------------------|
|             |                                                     |                                | Project number 2401