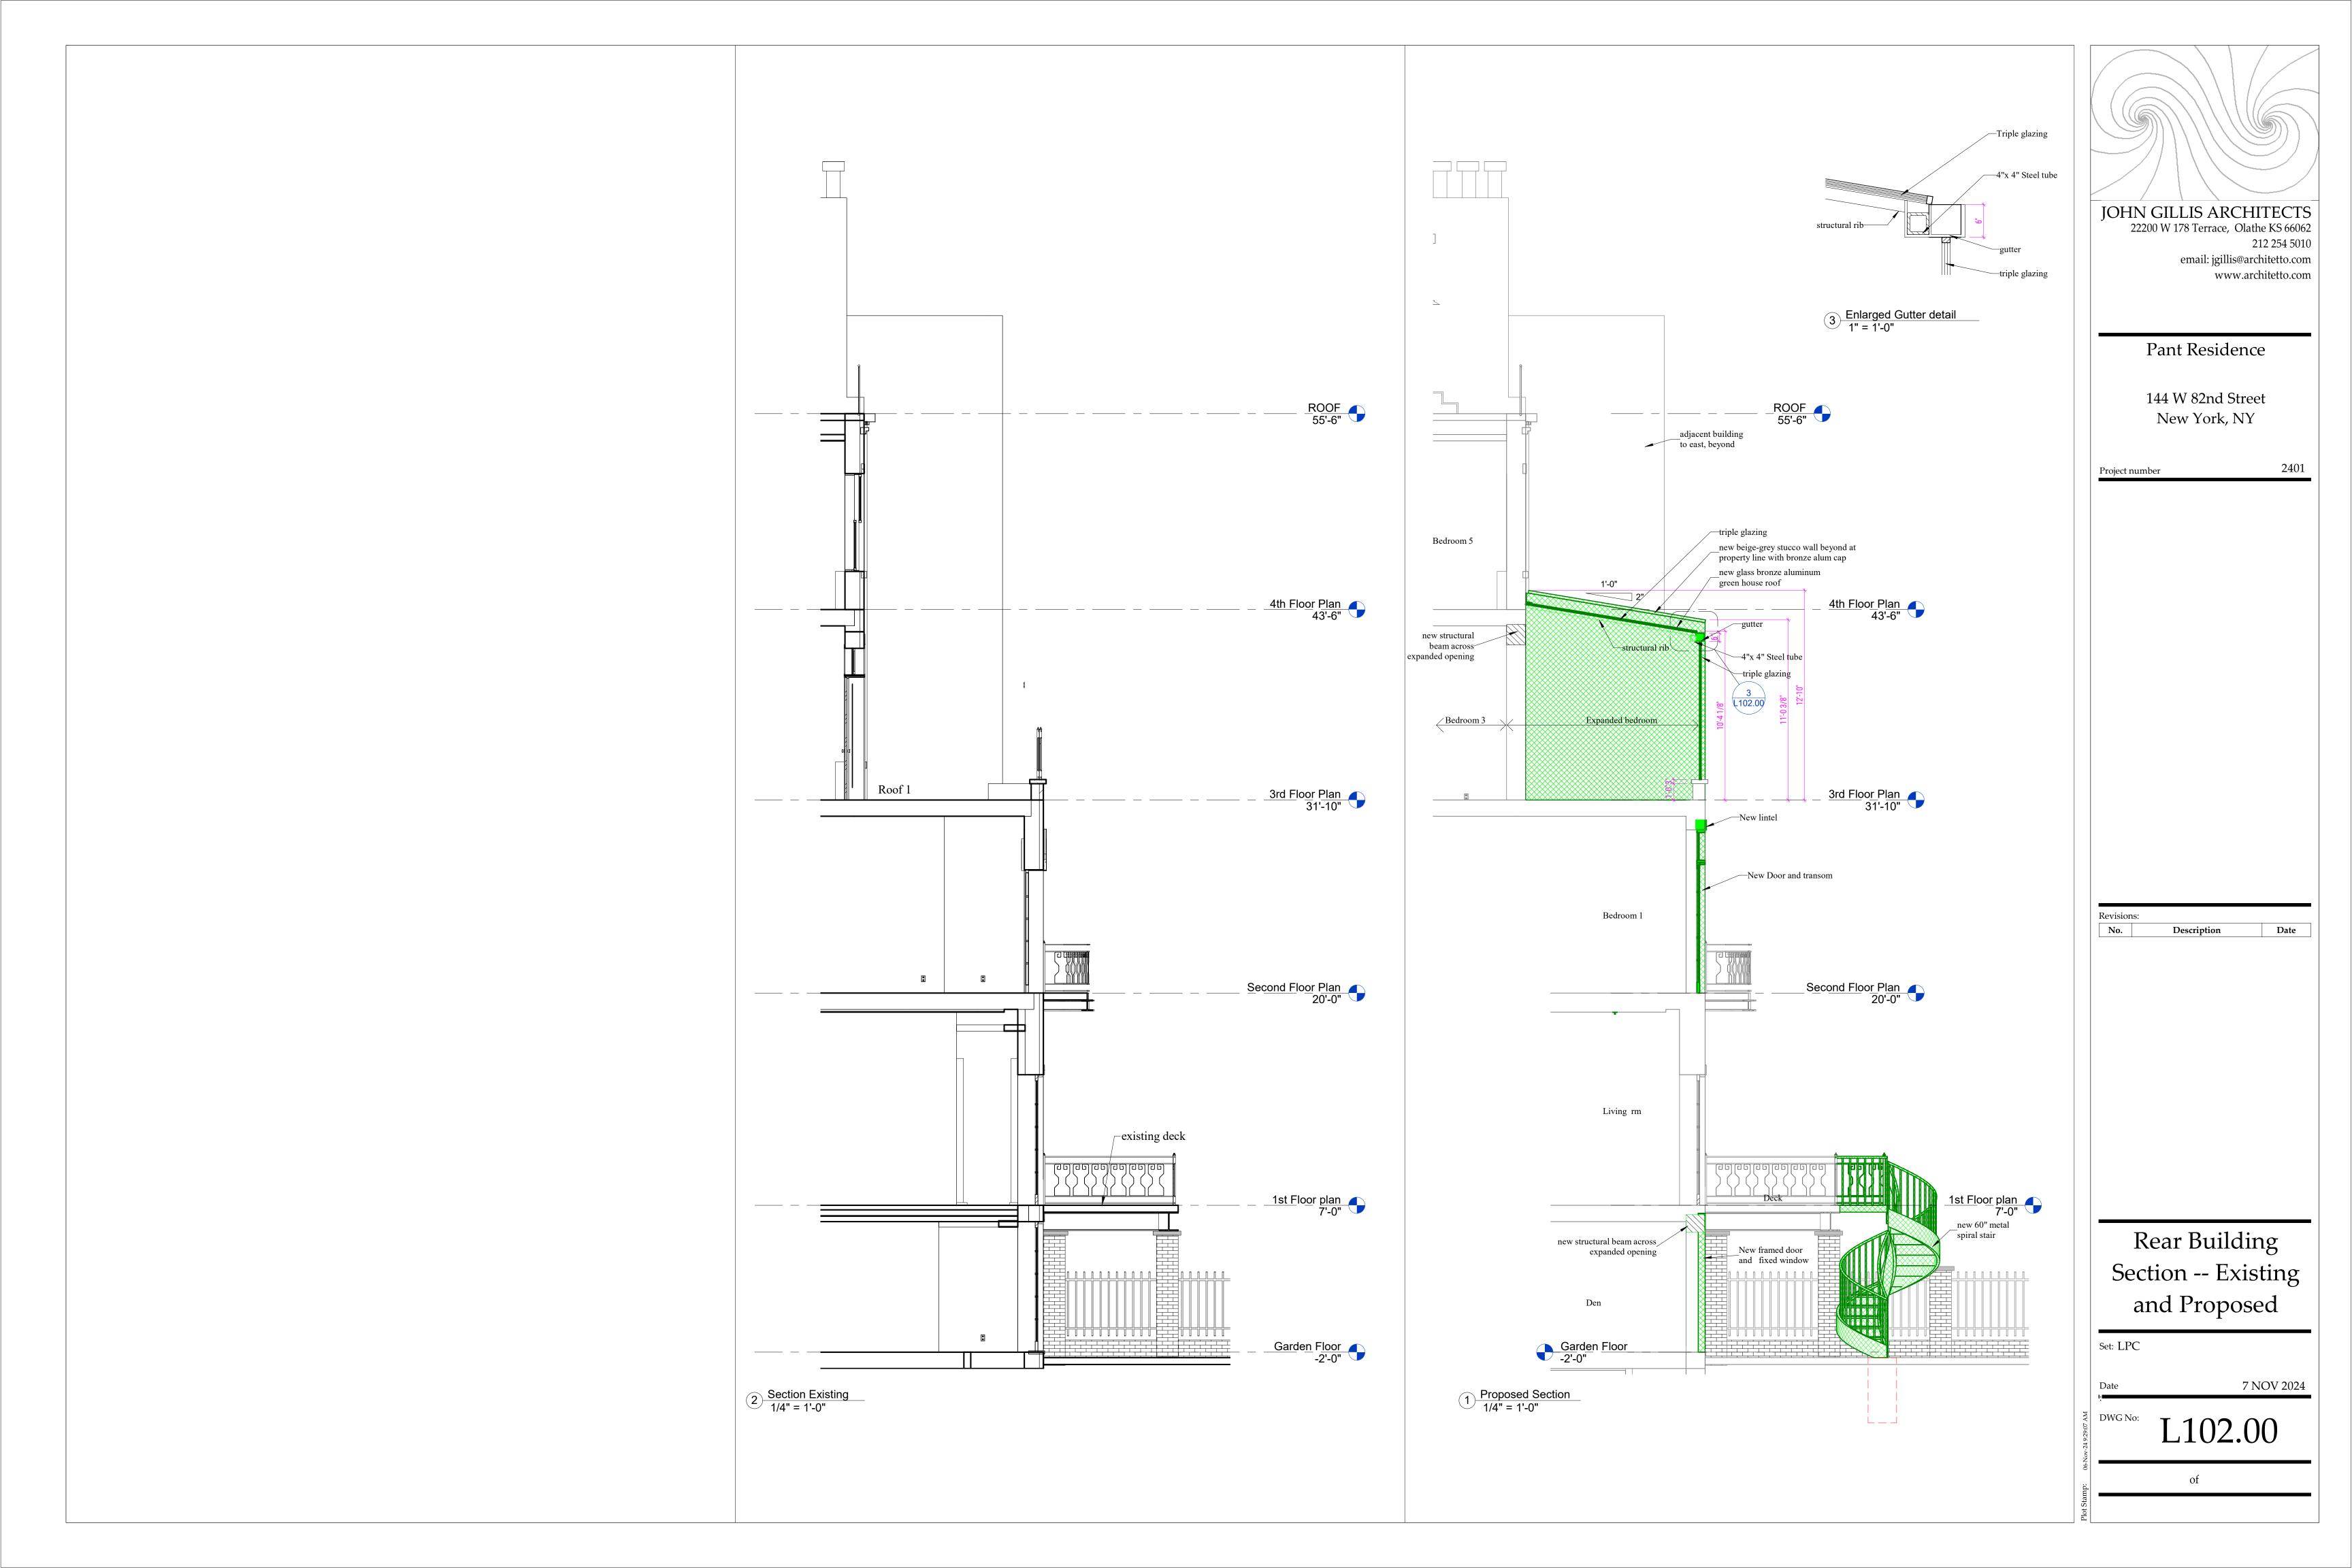

No.   Description                                               | Date                          |  |
| No. Description                                                              | Date                          |  |
| Area Photos                                                                  |                               |  |
| Set: LPC<br>Date 7 No                                                        | OV 24                         |  |
| DWG No: L104                                                                 |                               |  |
| of                                                                           |                               |  |
|                                                                              |                               |  |























2 Basement Demo Plan Scale: 3/16" = 1'-0"







\_\_\_\_

5 **Third Floor Demo Plan** Scale: 3/16" = 1'-0"



\_\_\_\_\_

\_\_\_\_\_

|             |                                                     |                                | JOHN GILLIS ARCHITECTS<br>22200 W 178 Terrace, Olathe KS 66062<br>212 254 5010<br>email: jgillis@architetto.com<br>www.architetto.com<br>Pant Residence<br>144 W 82nd Street<br>New York, NY |
|-------------|-----------------------------------------------------|--------------------------------|----------------------------------------------------------------------------------------------------------------------------------------------------------------------------------------------|
|             |