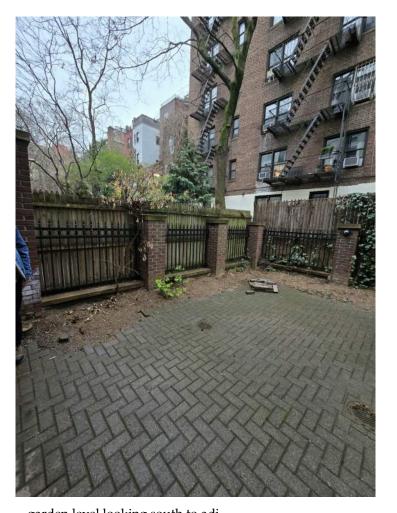

REAR FACADE

Third floor exterior elevation 1

Third floor exterior elevation 2

looking down at garden from 3rd flr looking south

garden level looking south to adj apt bldg.

garden level looking southwest toward adjacent apt bldg