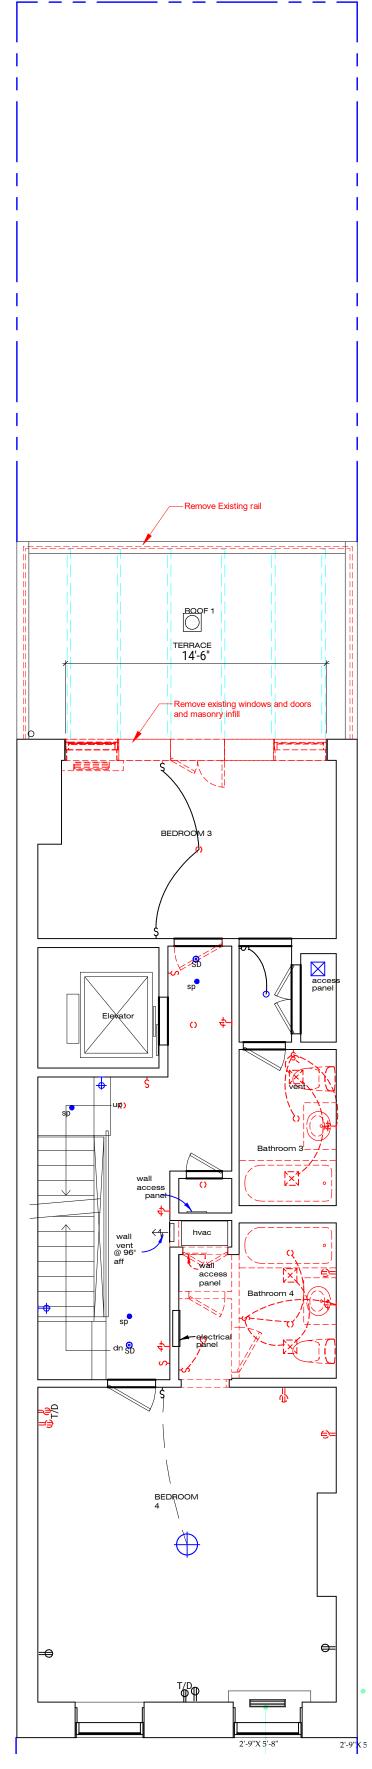

2 Basement Demo Plan Scale: 3/16" = 1'-0"

\_\_\_\_

5 **Third Floor Demo Plan** Scale: 3/16" = 1'-0"

\_\_\_\_\_

\_\_\_\_\_

|             |                                                     |                                | JOHN GILLIS ARCHITECTS<br>22200 W 178 Terrace, Olathe KS 66062<br>212 254 5010<br>email: jgillis@architetto.com<br>www.architetto.com<br>Pant Residence<br>144 W 82nd Street<br>New York, NY |
|-------------|-----------------------------------------------------|--------------------------------|----------------------------------------------------------------------------------------------------------------------------------------------------------------------------------------------|
|             |                                                     |                                | Project number 2401                                                                                                                                                                          |
|             |                                                     |                                |                                                                                                                                                                                              |
|             |                                                     |                                |                                                                                                                                                                                              |
|             |                                                     |                                |                                                                                                                                                                                              |
|             | ROOF 2                                              |                                |                                                                                                                                                                                              |
|             |                                                     |                                |                                                                                                                                                                                              |
| ellec par   | MECH<br>ROOM                                        |                                |                                                                                                                                                                                              |
| , <b>+</b>  | hatch<br>to roof                                    |                                |                                                                                                                                                                                              |
| bathroopt 5 | Ladder down<br>to 4th floor                         |                                |                                                                                                                                                                                              |
|             |                                                     |                                | Revisions:<br>No. Description Date                                                                                                                                                           |
| Báthroom 6  |                                                     |                                |                                                                                                                                                                                              |
|             | ROOF 4                                              |                                |                                                                                                                                                                                              |
| £=          | DUCT                                                |                                |                                                                                                                                                                                              |
|             | FLUES                                               | P.V<br>O<br>ROOF<br>EX.<br>FAN |                                                                                                                                                                                              |
| 3           |                                                     |                                |                                                                                                                                                                                              |
| +<br>       |                                                     |                                | Demolition Plans                                                                                                                                                                             |
| an          | Roof Floor Demo plan     7     Scale: 3/16" = 1'-0" | 3'-10"                         |                                                                                                                                                                                              |
|             | - ocure. 0/10 - 1-0                                 |                                | Set: LPC                                                                                                                                                                                     |
|             |                                                     |                                | Date 7 NOV 2024                                                                                                                                                                              |
|             |                                                     |                                | A102.00                                                                                                                                                                                      |
|             |                                                     | DJot Gramm.                    | of                                                                                                                                                                                           |