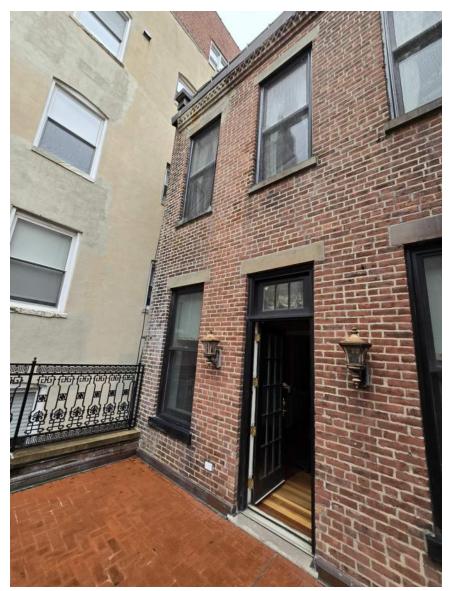

garden door typical- being removed

Looking East from Terrace

Looking Southeast from Terrace

Looking South from Terrace

Looking South from Terrace

Looking Southwest from Terrace

Looking West from Terrace

| email: jgillis@archite<br>www.archite<br>Pant Residence<br>144 W 82nd Street | S 66062<br>54 5010<br>tto.com |  |
|------------------------------------------------------------------------------|-------------------------------|--|
| New York, NY                                                                 |                               |  |
| Project number                                                               | 2401                          |  |
| Revisions:   No.   Description                                               | Date                          |  |
| No. Description                                                              | Date                          |  |
| Area Photos                                                                  |                               |  |
| Set: LPC<br>Date 7 No                                                        | OV 24                         |  |
| DWG No: L104                                                                 |                               |  |
| of                                                                           |                               |  |
|                                                                              |                               |  |