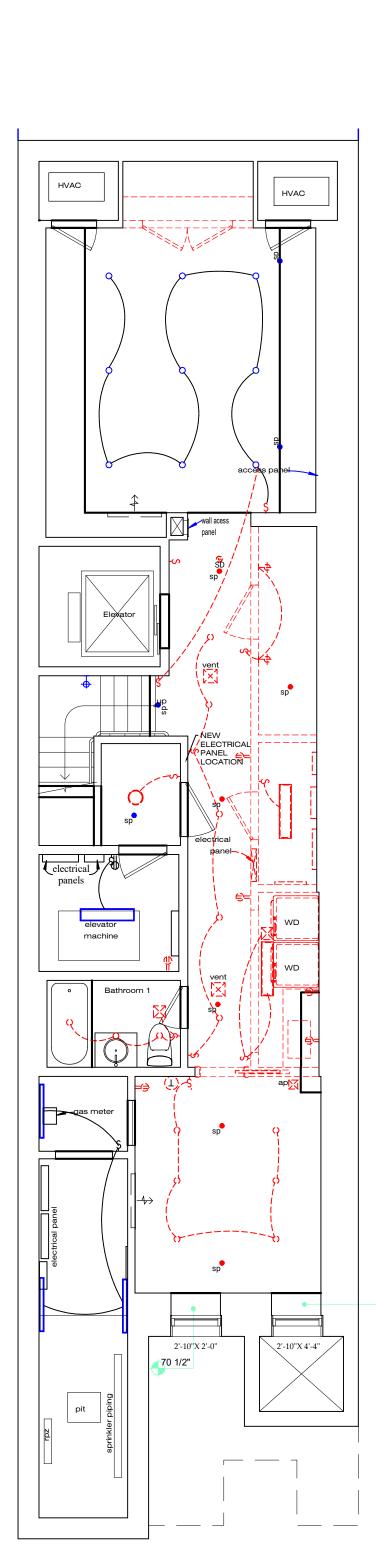

ption                                               | Date                          |  |
| No. Description                                                              | Date                          |  |
| Area Photos                                                                  |                               |  |
| Set: LPC<br>Date 7 No                                                        | OV 24                         |  |
| DWG No: L104                                                                 |                               |  |
| of                                                                           |                               |  |
|                                                                              |                               |  |























2 Basement Demo Plan Scale: 3/16" = 1'-0"







\_\_\_\_

5 **Third Floor Demo Plan** Scale: 3/16" = 1'-0"



\_\_\_\_\_

\_\_\_\_\_

|             |                                                     |                                | JOHN GILLIS ARCHITECTS<br>22200 W 178 Terrace, Olathe KS 66062<br>212 254 5010<br>email: jgillis@architetto.com<br>www.architetto.com<br>Pant Residence<br>144 W 82nd Street<br>New York, NY |
|-------------|-----------------------------------------------------|--------------------------------|----------------------------------------------------------------------------------------------------------------------------------------------------------------------------------------------|
|             |                                                     |