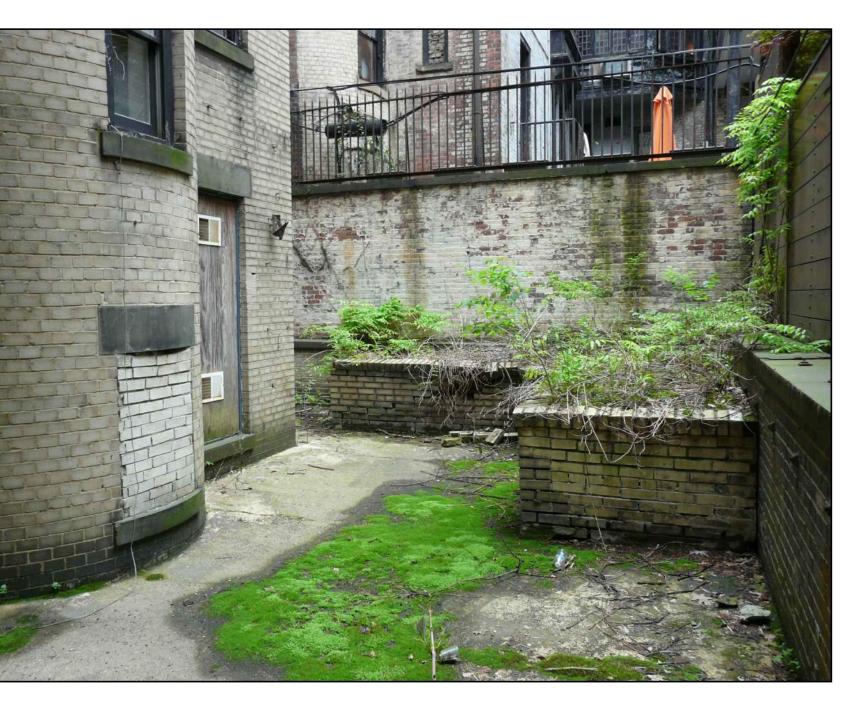

REAR FACADE

Third floor exterior elevation 1

Third floor exterior elevation 2

looking down at garden from 3rd flr looking south

garden level looking south to adj apt bldg.

garden level looking southwest toward adjacent apt bldg

garden level under deck looking east.

|                             | ARCHITECTS<br>race, Olathe KS 66062<br>212 254 5010<br>jgillis@architetto.com |
|-----------------------------|-------------------------------------------------------------------------------|
| Pant Res                    | www.architetto.com                                                            |
| 144 W 821<br>New Yo         |                                                                               |
| Project number              | 2401                                                                          |
|                             |                                                                               |
|                             |                                                                               |
|                             |                                                                               |
|                             |                                                                               |
|                             |                                                                               |
|                             |                                                                               |
|                             |                                                                               |
|                             |                                                                               |
|                             |                                                                               |
| Revisions:<br>No. Descripti | on Date                                                                       |
|                             |                                                                               |
|                             |                                                                               |
|                             |                                                                               |
|                             |                                                                               |
|                             |                                                                               |
|                             | <i>T</i> 0                                                                    |
| Block N<br>Rear P           | _                                                                             |
| Set: LPC                    |                                                                               |
| Date                        | 7 NOV 2024                                                                    |
| DWG No: <b>L-1</b>          | 05.00                                                                         |
| of                          |                                                                               |