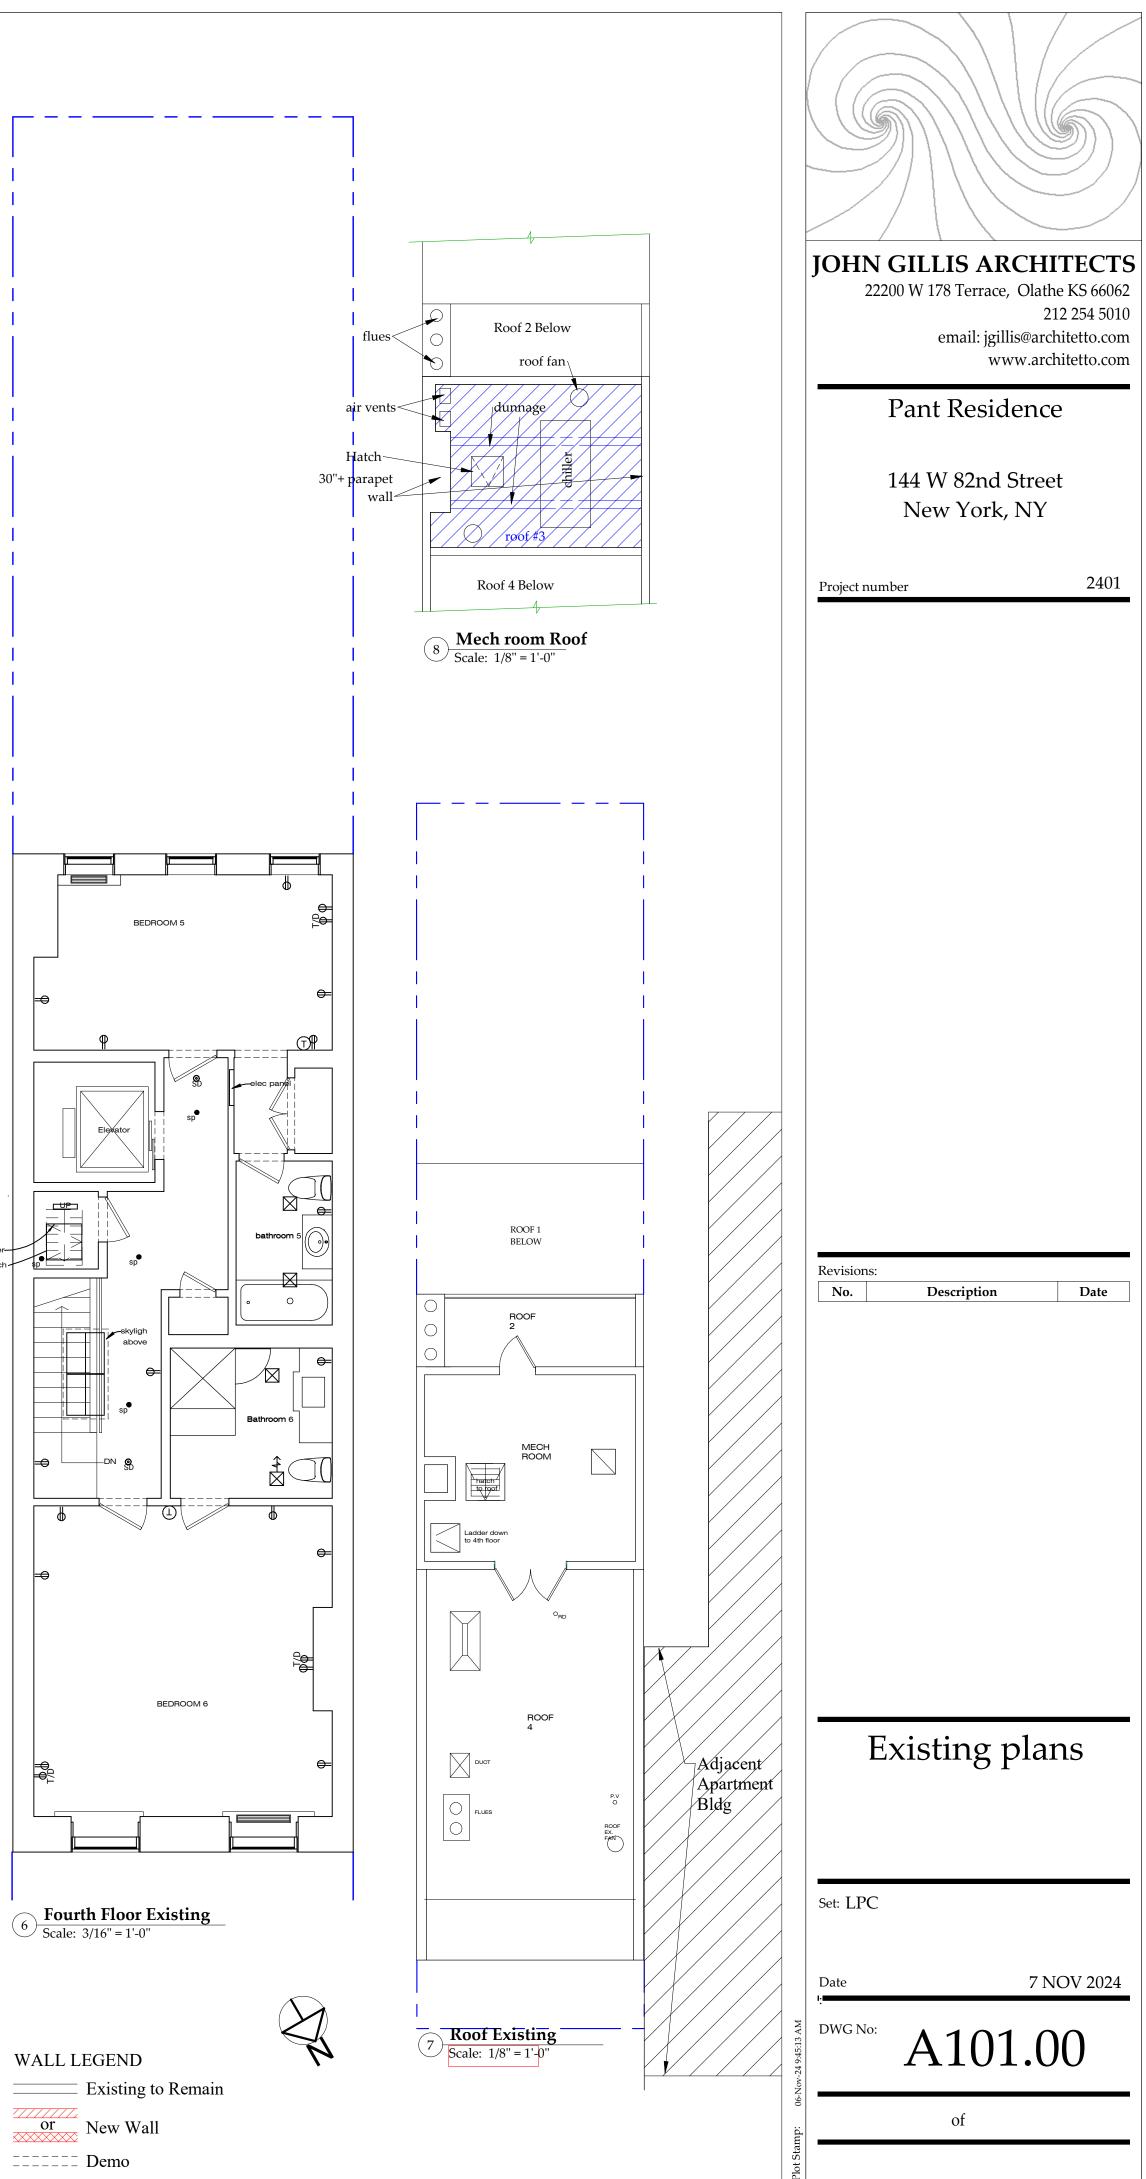

2 Basement Demo Plan Scale: 3/16" = 1'-0"

\_\_\_\_

5 **Third Floor Demo Plan** Scale: 3/16" = 1'-0"

\_\_\_\_\_

\_\_\_\_\_

|             |                                                     |                                | JOHN GILLIS ARCHITECTS<br>22200 W 178 Terrace, Olathe KS 66062<br>212 254 5010<br>email: jgillis@architetto.com<br>www.architetto.com<br>Pant Residence<br>144 W 82nd Street<br>New York, NY |
|-------------|-----------------------------------------------------|--------------------------------|----------------------------------------------------------------------------------------------------------------------------------------------------------------------------------------------|
|             |                                                     |                                | Project number 2401                                                                                                                                                                          |
|             |                                                     |                                |                                                                                                                                                                                              |
|             |                                                     |                                |                                                                                                                                                                                              |
|             |                                                     |                                |                                                                                                                                                                                              |
|             | ROOF 2                                              |                                |                                                                                                                                                                                              |
|             |                                                     |                                |                                                                                                                                                                                              |
| ellec par   | MECH<br>ROOM                                        |                                |                                                                                                                                                                                              |
| , <b>+</b>  | hatch<br>to roof                                    |                                |                                                                                                                                                                                              |
| bathroopt 5 | Ladder down<br>to 4th floor                         |                                |                                                                                                                                                                                              |
|             |                                                     |                                | Revisions:<br>No. Description Date                                                                                                                                                           |
| Báthroom 6  |                                                     |                                |                                                                                                                                                                                              |
|             | ROOF 4                                              |                                |                                                                                                                                                                                              |
| £=          | DUCT                                                |                                |                                                                                                                                                                                              |
|             | FLUES                                               | P.V<br>O<br>ROOF<br>EX.<br>FAN |                                                                                                                                                                                              |
| 3           |                                                     |                                |                                                                                                                                                                                              |
| +<br>       |                                                     |                                | Demolition Plans                                                                                                                                                                             |
| an          | Roof Floor Demo plan     7     Scale: 3/16" = 1'-0" | 3'-10"                         |                                                                                                                                                                                              |
|             | - ocure. 0/10 - 1-0                                 |                                | Set: LPC                                                                                                                                                                                     |
|             |                                                     |                                | Date 7 NOV 2024                                                                                                                                                                              |
|             |                                                     |                                | A102.00                                                                                                                                                                                      |
|             |                                                     | DJot Gramm.                    | of                                                                                                                                                                                           |