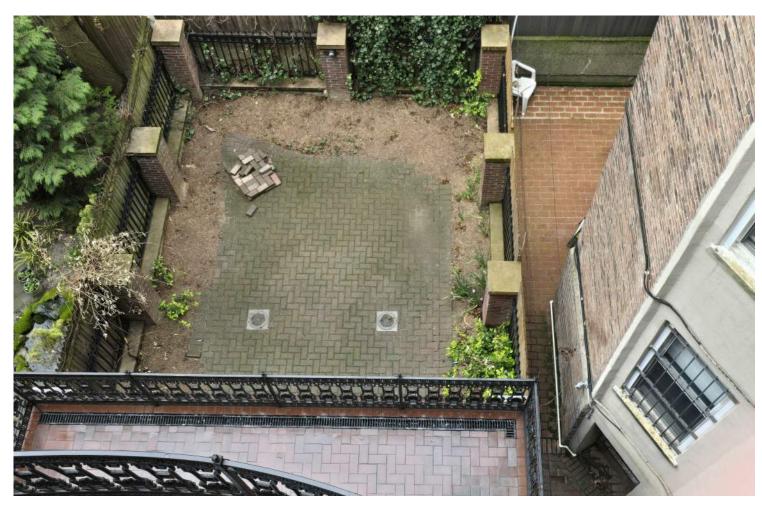

REAR FACADE

Third floor exterior elevation 1

Third floor exterior elevation 2

looking down at garden from 3rd flr looking south

garden level looking south to adj apt bldg.

garden level looking southwest toward adjacent apt bldg