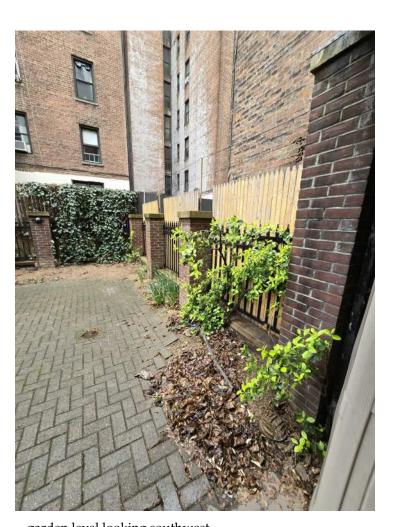

REAR FACADE

Third floor exterior elevation 1

Third floor exterior elevation 2

looking down at garden from 3rd flr looking south

garden level looking south to adj apt bldg.

garden level looking southwest toward adjacent apt bldg