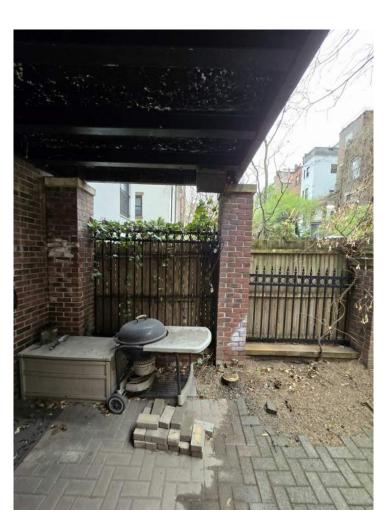

garden level under deck looking east.

|                             | ARCHITECTS<br>race, Olathe KS 66062<br>212 254 5010<br>jgillis@architetto.com |
|-----------------------------|-------------------------------------------------------------------------------|
| Pant Res                    | www.architetto.com                                                            |
| 144 W 821<br>New Yo         |                                                                               |
| Project number              | 2401                                                                          |
|                             |                                                                               |
|                             |                                                                               |
|                             |                                                                               |
|                             |                                                                               |
|                             |                                                                               |
|                             |                                                                               |
|                             |                                                                               |
|                             |                                                                               |
|                             |                                                                               |
| Revisions:<br>No. Descripti | on Date                                                                       |
|                             |                                                                               |
|                             |                                                                               |
|                             |                                                                               |
|                             |                                                                               |
|                             |                                                                               |
|                             | <i>T</i> 0                                                                    |
| Block N<br>Rear P           | _                                                                             |
| Set: LPC                    |                                                                               |
| Date                        | 7 NOV 2024                                                                    |
| DWG No: <b>L-1</b>          | 05.00                                                                         |
| of                          |                                                                               |