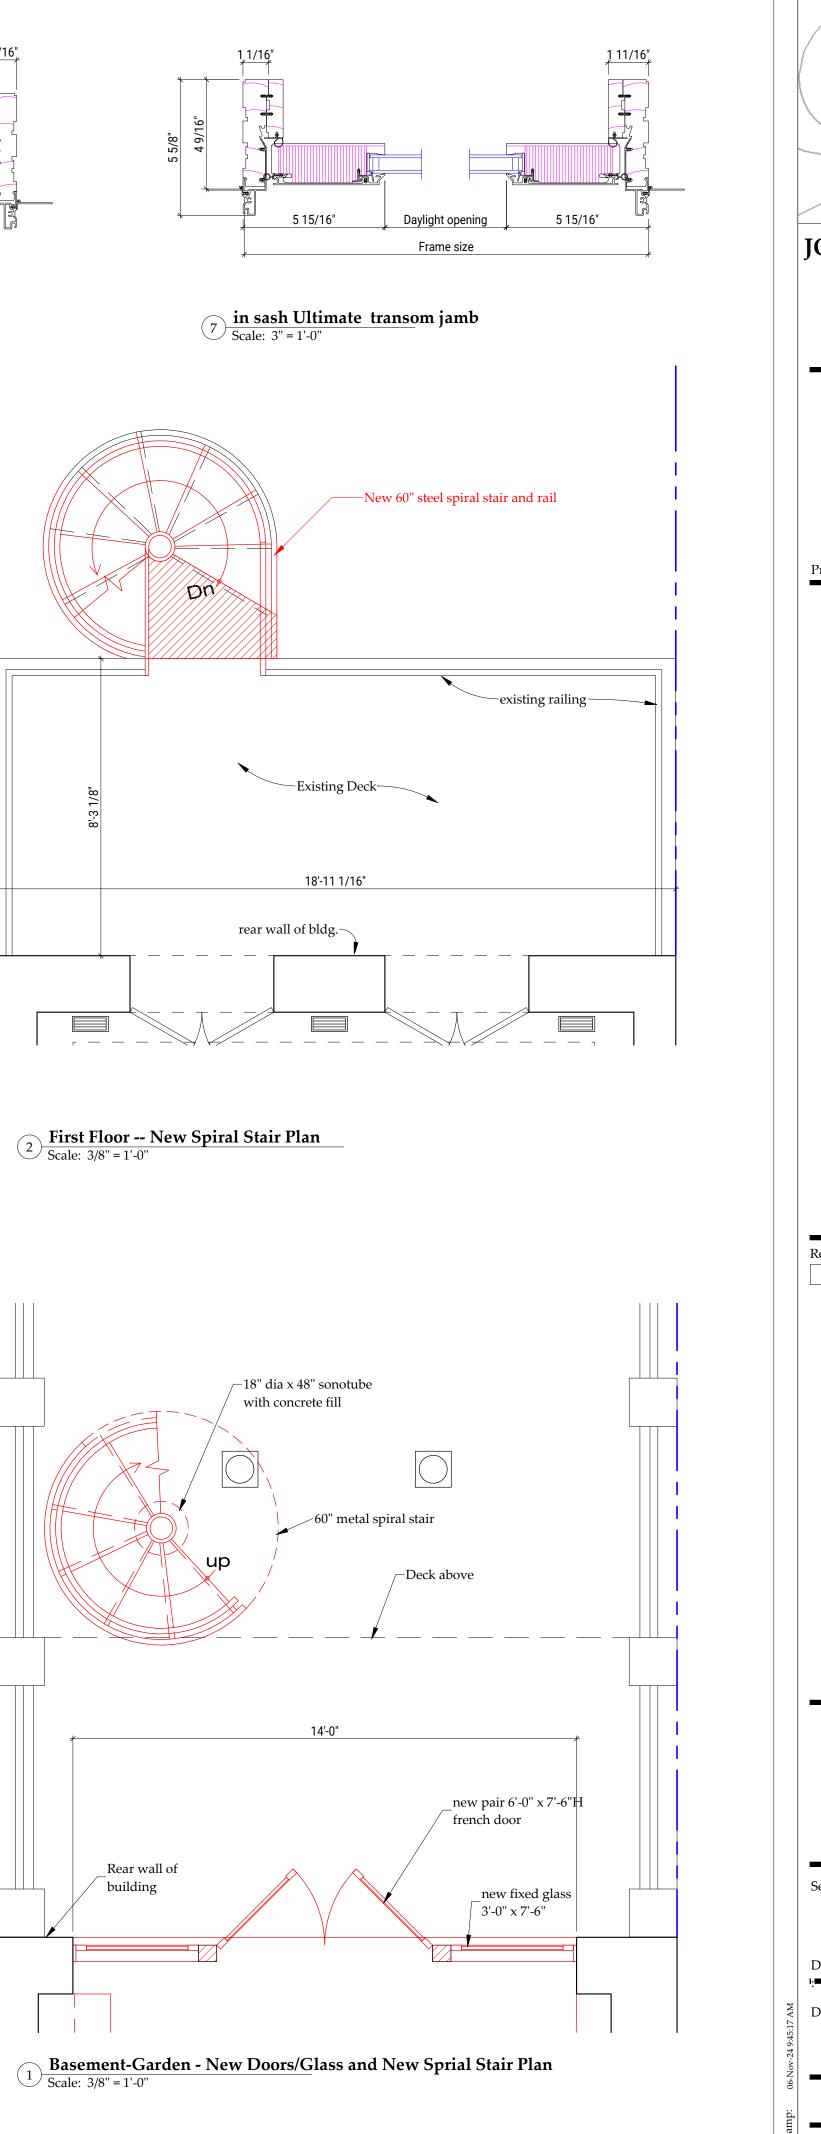

2 Basement Demo Plan Scale: 3/16" = 1'-0"

\_\_\_\_

5 **Third Floor Demo Plan** Scale: 3/16" = 1'-0"

\_\_\_\_\_

\_\_\_\_\_

|             |                                                     |                                | JOHN GILLIS ARCHITECTS<br>22200 W 178 Terrace, Olathe KS 66062<br>212 254 5010<br>email: jgillis@architetto.com<br>www.architetto.com<br>Pant Residence<br>144 W 82nd Street<br>New York, NY |
|-------------|-----------------------------------------------------|--------------------------------|----------------------------------------------------------------------------------------------------------------------------------------------------------------------------------------------|
|             |                                                     |                                | Project number 2401                                                                                                                                                                          |
|             |                                                     |                                |                                                                                                                                                                                              |
|             |                                                     |                                |                                                                                                                                                                                              |
|             |                                                     |                                |                                                                                                                                                                                              |
|             | ROOF 2                                              |                                |                                                                                                                                                                                              |
|             |                                                     |                                |                                                                                                                                                                                              |
| ellec par   | MECH<br>ROOM                                        |                                |                                                                                                                                                                                              |
| , <b>+</b>  | hatch<br>to roof                                    |                                |                                                                                                                                                                                              |
| bathroopt 5 | Ladder down<br>to 4th floor                         |                                |                                                                                                                                                                                              |
|             |                                                     |                                | Revisions:<br>No. Description Date                                                                                                                                                           |
| Báthroom 6  |                                                     |                                |                                                                                                                                                                                              |
|             | ROOF 4                                              |                                |                                                                                                                                                                                              |
| £=          | DUCT                                                |                                |                                                                                                                                                                                              |
|             | FLUES                                               | P.V<br>O<br>ROOF<br>EX.<br>FAN |                                                                                                                                                                                              |
| 3           |                                                     |                                |                                                                                                                                                                                              |
| +<br>       |                                                     |                                | Demolition Plans                                                                                                                                                                             |
| an          | Roof Floor Demo plan     7     Scale: 3/16" = 1'-0" | 3'-10"                         |                                                                                                                                                                                              |
|             | - ocure. 0/10 - 1-0                                 |                                | Set: LPC                                                                                                                                                                                     |
|             |                                                     |                                | Date 7 NOV 2024                                                                                                                                                                              |
|             |                                                     |                                | A102.00                                                                                                                                                                                      |
|             |                                                     | DJot Gramm.                    | of                                                                                                                                                                                           |