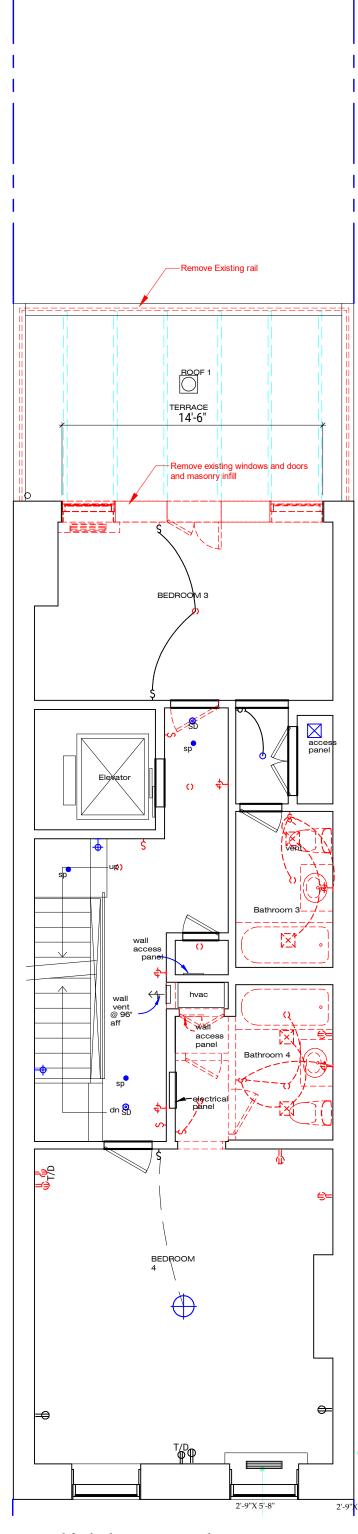

2 Basement Demo Plan Scale: 3/16" = 1'-0"

\_\_\_\_

5 **Third Floor Demo Plan** Scale: 3/16" = 1'-0"

\_\_\_\_\_

\_\_\_\_\_

|             |                                                     |                                | JOHN GILLIS ARCHITECTS<br>22200 W 178 Terrace, Olathe KS 66062<br>212 254 5010<br>email: jgillis@architetto.com<br>www.architetto.com<br>Pant Residence<br>144 W 82nd Street<br>New York, NY |
|-------------|-----------------------------------------------------|--------------------------------|----------------------------------------------------------------------------------------------------------------------------------------------------------------------------------------------|
|             |                                                     |                                | Project number 2401                                                                                                                                                                          |
|             |                                                     |                                |                                                                                                                                                                                              |
|             |                                                     |                                |                                                                                                                                                                                              |
|             |                                                     |                                |                                                                                                                                                                                              |
|             | ROOF 2                                              |                                |                                                                                                                                                                                              |
|             |                                                     |                                |                                                                                                                                                                                              |
| ellec par   | MECH<br>ROOM                                        |                                |                                                                                                                                                                                              |
| , <b>+</b>  | hatch<br>to roof                                    |                                |                                                                                                                                                                                              |
| bathroopt 5 | Ladder down<br>to 4th floor                         |                                |                                                                                                                                                                                              |
|             |                                                     |                                | Revisions:<br>No. Description Date                                                                                                                                                           |
| Báthroom 6  |                                                     |                                |                                                                                                                                                                                              |
|             | ROOF 4                                              |                                |                                                                                                                                                                                              |
| £=          | DUCT                                                |                                |                                                                                                                                                                                              |
|             | FLUES                                               | P.V<br>O<br>ROOF<br>EX.<br>FAN |                                                                                                                                                                                              |
| 3           |                                                     |                                |                                                                                                                                                                                              |
| +<br>       |                                                     |                                | Demolition Plans                                                                                                                                                                             |
| an          | Roof Floor Demo plan     7     Scale: 3/16" = 1'-0" | 3'-10"                         |                                                                                                                                                                                              |
|             | - ocure. 0/10 - 1-0                                 |                                | Set: LPC                                                                                                                                                                                     |
|             |                                                     |                                | Date 7 NOV 2024                                                                                                                                                                              |
|             |                                                     |                                | A102.00                                                                                                                                                                                      |
|             |                                                     | DJot Gramm.                    | of                                                                                                                                                                                           |