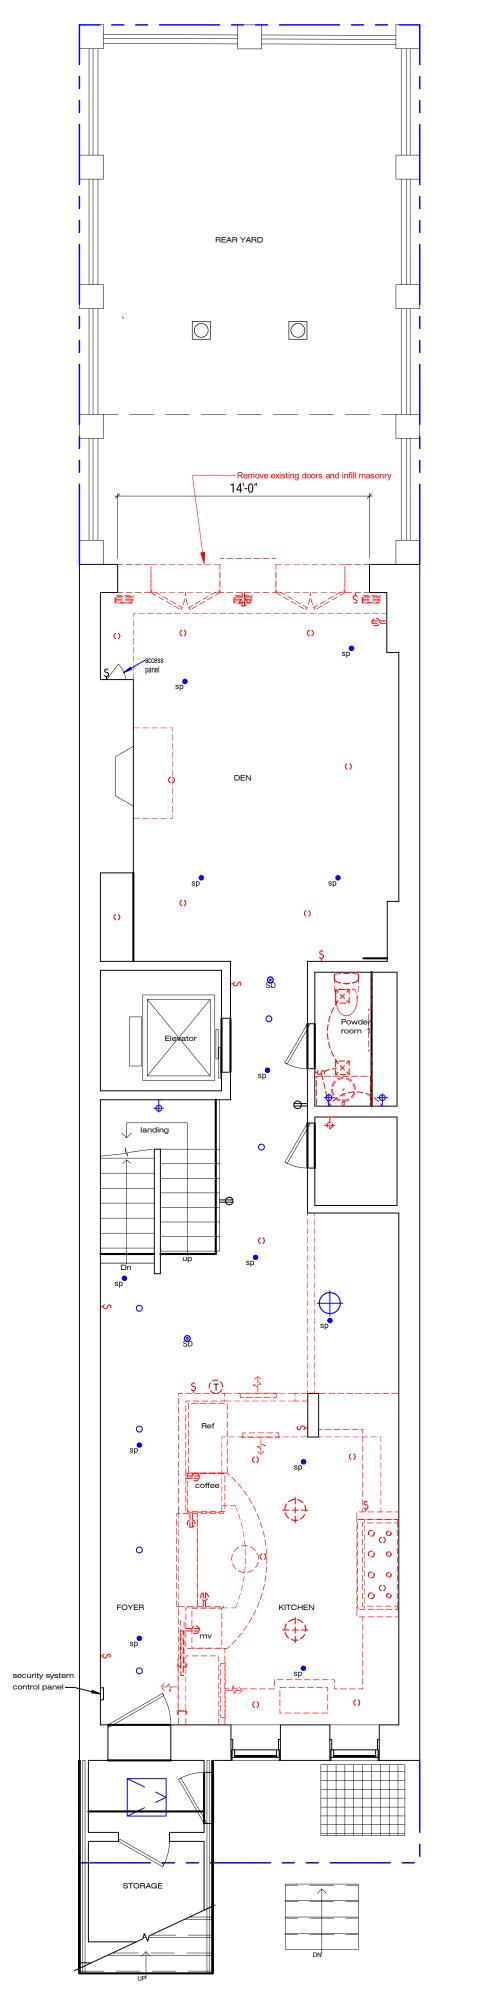

2 Basement Demo Plan Scale: 3/16" = 1'-0"

\_\_\_\_

5 **Third Floor Demo Plan** Scale: 3/16" = 1'-0"

\_\_\_\_\_

\_\_\_\_\_

|             |                                                     |                                | JOHN GILLIS ARCHITECTS<br>22200 W 178 Terrace, Olathe KS 66062<br>212 254 5010<br>email: jgillis@architetto.com<br>www.architetto.com<br>Pant Residence<br>144 W 82nd Street<br>New York, NY |
|-------------|-----------------------------------------------------|--------------------------------|----------------------------------------------------------------------------------------------------------------------------------------------------------------------------------------------|
|             |                                                     |                                | Project number 2401                                                                                                                                                                          |
|             |                                                     |                                |                                                                                                                                                                                              |
|             |                                                     |                                |                                                                                                                                                                                              |
|             |                                                     |                                |                                                                                                                                                                                              |
|             | ROOF 2                                              |                                |                                                                                                                                                                                              |
|             |                                                     |                                |                                                                                                                                                                                              |
| ellec par   | MECH<br>ROOM                                        |                                |                                                                                                                                                                                              |
| , <b>+</b>  | hatch<br>to roof                                    |                                |                                                                                                                                                                                              |
| bathroopt 5 | Ladder down<br>to 4th floor                         |                                |                                                                                                                                                                                              |
|             |                                                     |                                | Revisions:<br>No. Description Date                                                                                                                                                           |
| Báthroom 6  |                                                     |                                |                                                                                                                                                                                              |
|             | ROOF 4                                              |                                |                                                                                                                                                                                              |
| £=          | DUCT                                                |                                |                                                                                                                                                                                              |
|             | FLUES                                               | P.V<br>O<br>ROOF<br>EX.<br>FAN |                                                                                                                                                                                              |
| 3           |                                                     |                                |                                                                                                                                                                                              |
| +<br>       |                                                     |                                | Demolition Plans                                                                                                                                                                             |
| an          | Roof Floor Demo plan     7     Scale: 3/16" = 1'-0" | 3'-10"                         |                                                                                                                                                                                              |
|             | - ocure. 0/10 - 1-0                                 |                                | Set: LPC                                                                                                                                                                                     |
|             |                                                     |                                | Date 7 NOV 2024                                                                                                                                                                              |
|             |                                                     |                                | A102.00                                                                                                                                                                                      |
|             |                                                     | DJot Gramm.                    | of                                                                                                                                                                                           |