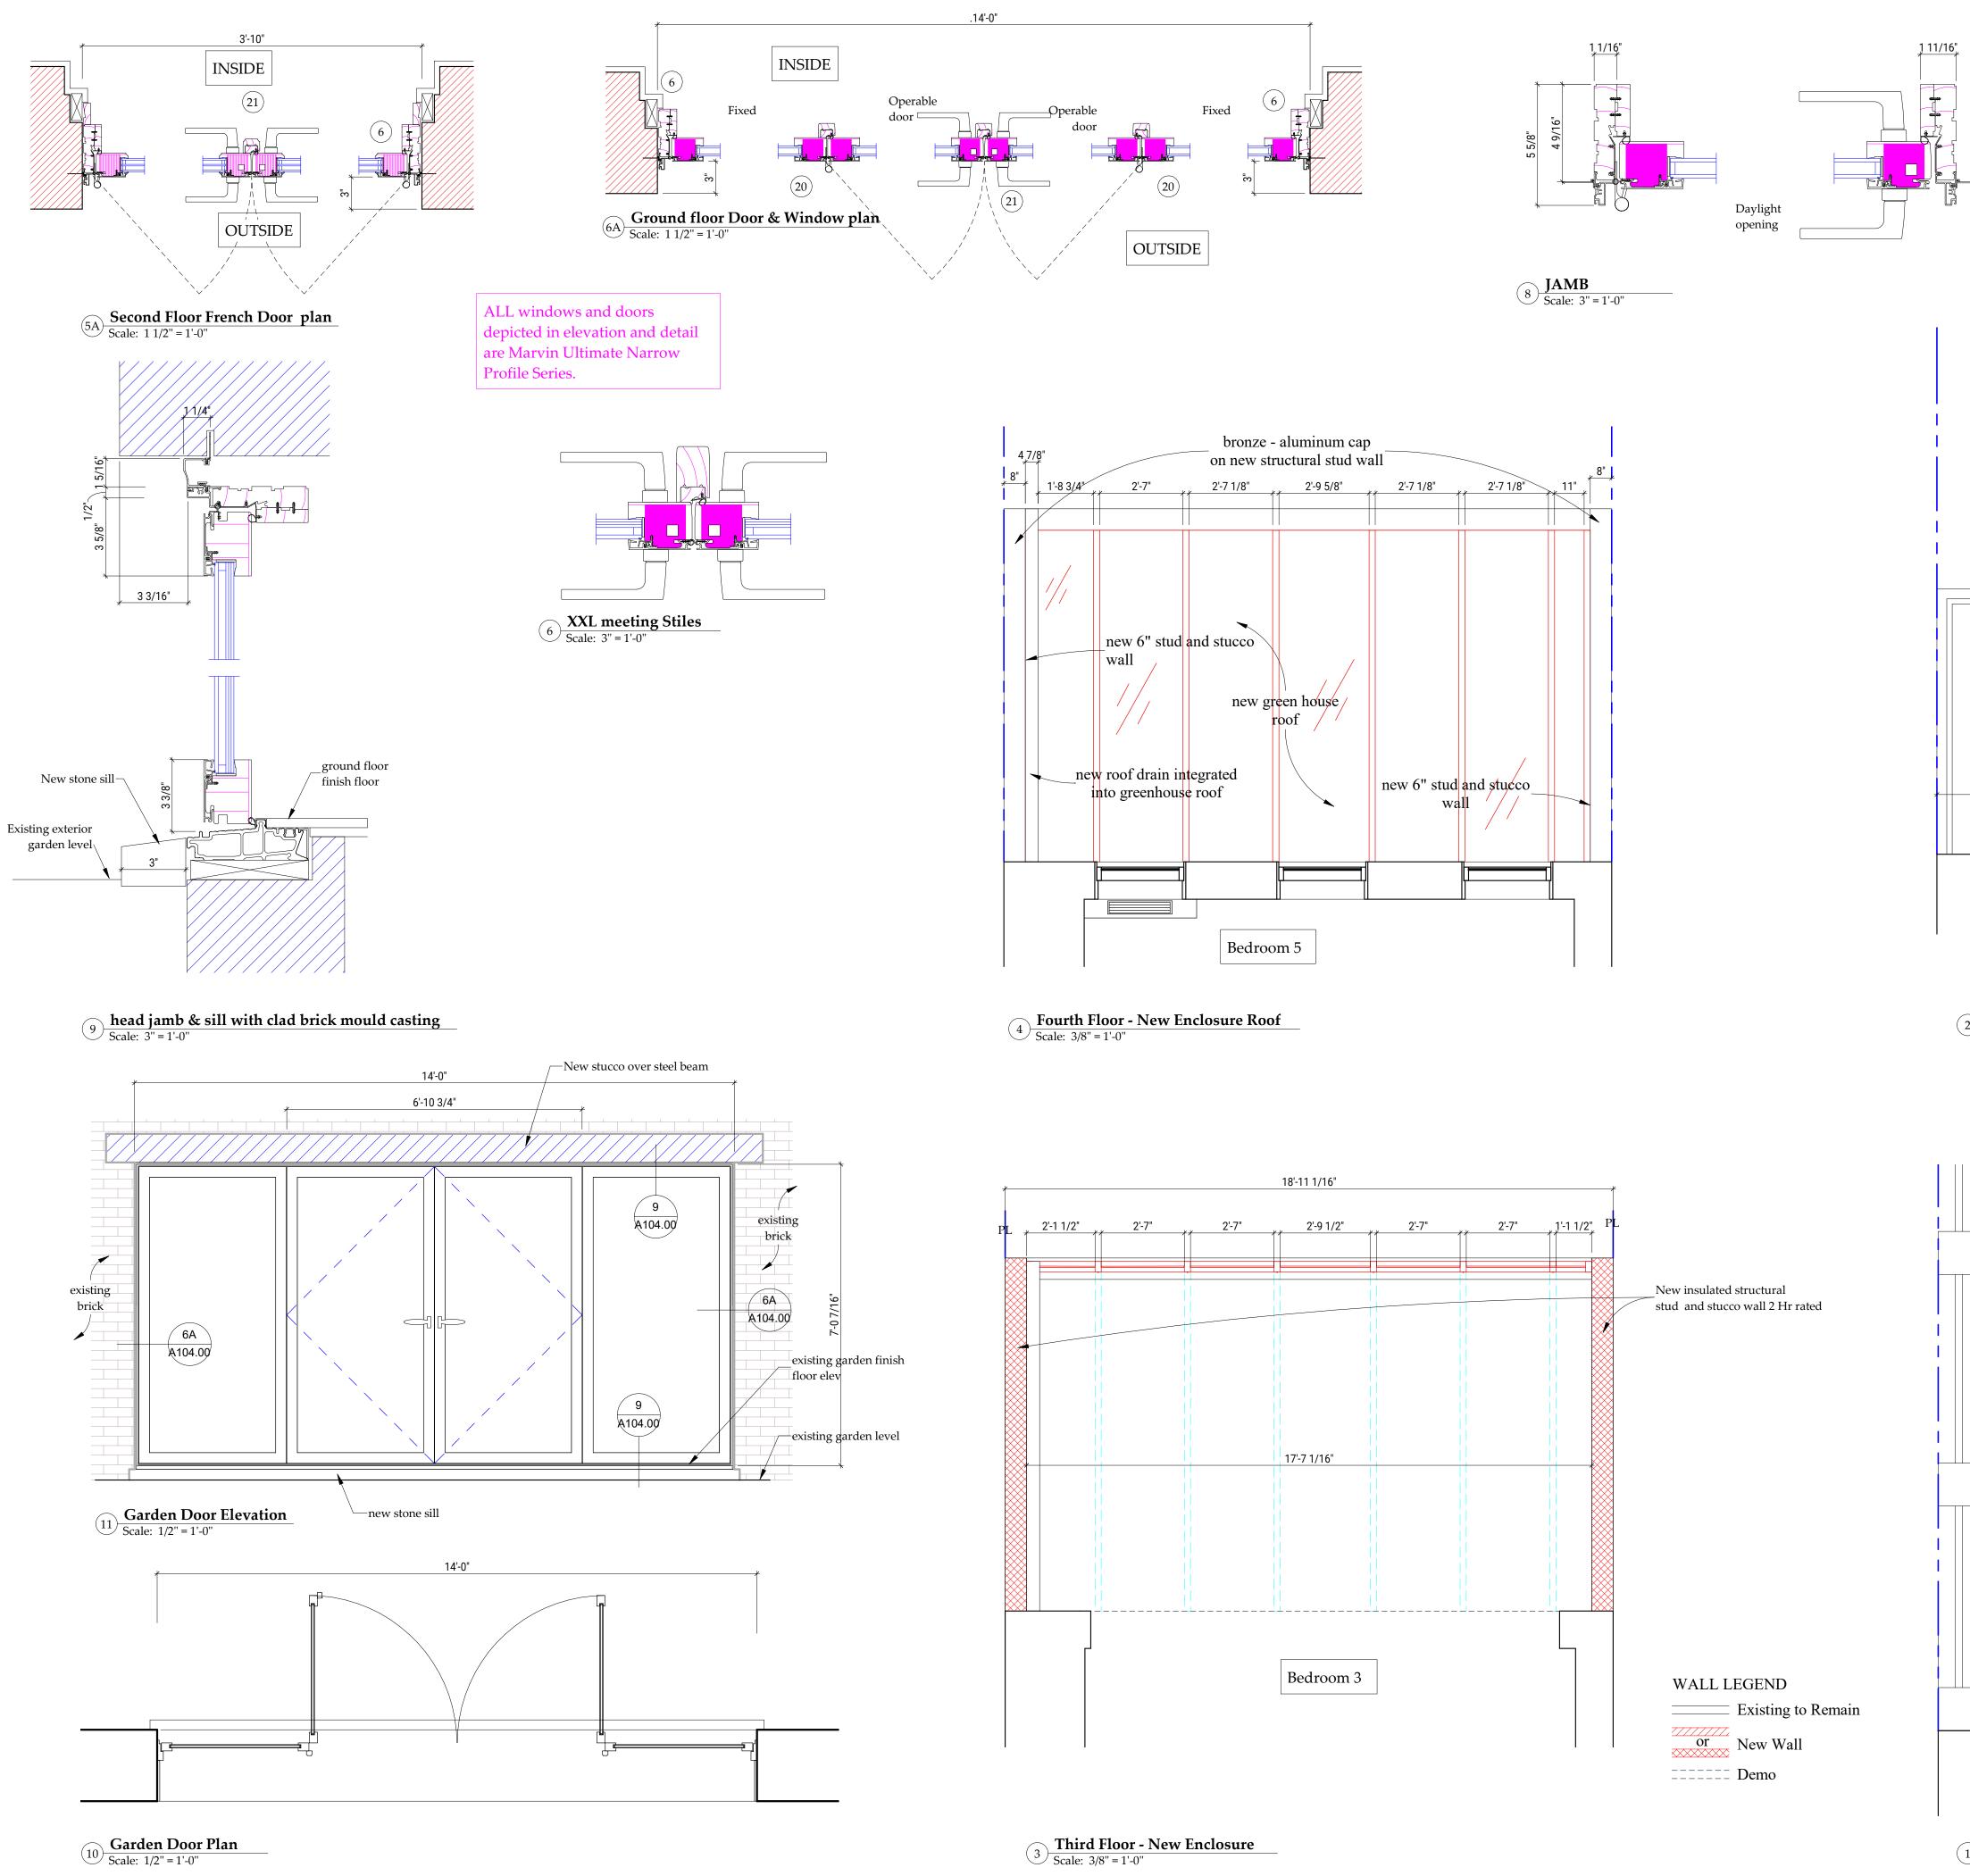

## APPENDIX

| JOHN GILLIS ARCHITECTS<br>22200 W 178 Terrace, Olathe KS 66062<br>212 254 5010<br>email: jgillis@architetto.com<br>www.architetto.com |            |  |  |
|---------------------------------------------------------------------------------------------------------------------------------------|------------|--|--|
| Pant Reside                                                                                                                           | ence       |  |  |
| 144 W 82nd S<br>New York, I                                                                                                           |            |  |  |
| Project number                                                                                                                        | 2401       |  |  |
|                                                                                                                                       |            |  |  |
|                                                                                                                                       |            |  |  |
|                                                                                                                                       |            |  |  |
|                                                                                                                                       |            |  |  |
|                                                                                                                                       |            |  |  |
|                                                                                                                                       |            |  |  |
|                                                                                                                                       |            |  |  |
|                                                                                                                                       |            |  |  |
|                                                                                                                                       |            |  |  |
|                                                                                                                                       |            |  |  |
| Revisions:<br>No. Description                                                                                                         | Date       |  |  |
|                                                                                                                                       |            |  |  |
|                                                                                                                                       |            |  |  |
|                                                                                                                                       |            |  |  |
|                                                                                                                                       |            |  |  |
|                                                                                                                                       |            |  |  |
|                                                                                                                                       |            |  |  |
| Enlarged I                                                                                                                            | Dane       |  |  |
| Linaigeu I                                                                                                                            | 10113      |  |  |
|                                                                                                                                       |            |  |  |
| Set: LPC                                                                                                                              |            |  |  |
| Date                                                                                                                                  | 7 NOV 2024 |  |  |
| DWG No: A104                                                                                                                          | .00        |  |  |
|                                                                                                                                       |            |  |  |