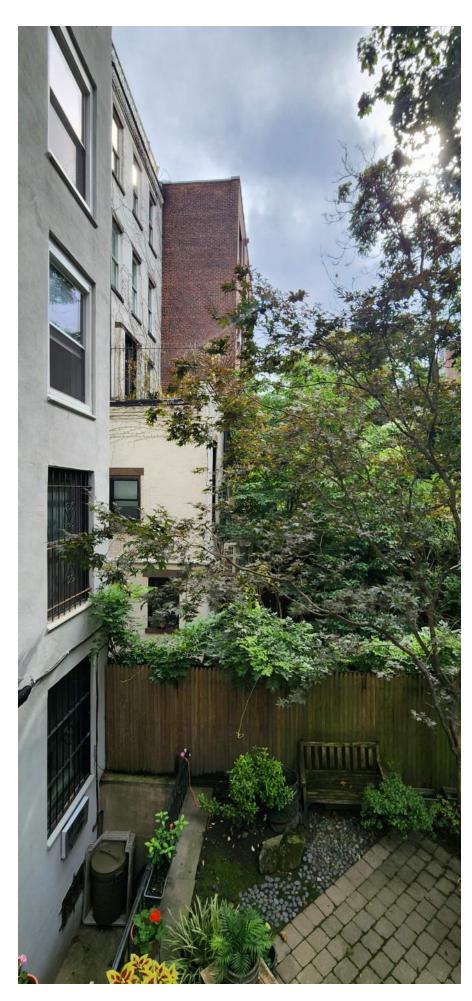

garden door typical- being removed

Looking East from Terrace

Looking Southeast from Terrace

Looking South from Terrace

Looking South from Terrace

Looking Southwest from Terrace

Looking West from Terrace

| email: jgillis@archite<br>www.archite<br>Pant Residence<br>144 W 82nd Street | S 66062<br>54 5010<br>tto.com |  |
|------------------------------------------------------------------------------|-------------------------------|--|
| New York, NY                                                                 |                               |  |
| Project number                                                               | 2401                          |  |
| Revisions:   No.   Description                                               | Date                          |  |
| No. Description                                                              | Date                          |  |
| Area Photos                                                                  |                               |  |
| Set: LPC<br>Date 7 No                                                        | OV 24                         |  |
| DWG No: L104                                                                 |                               |  |
| of                                                                           |                               |  |
|                                                                              |                               |  |