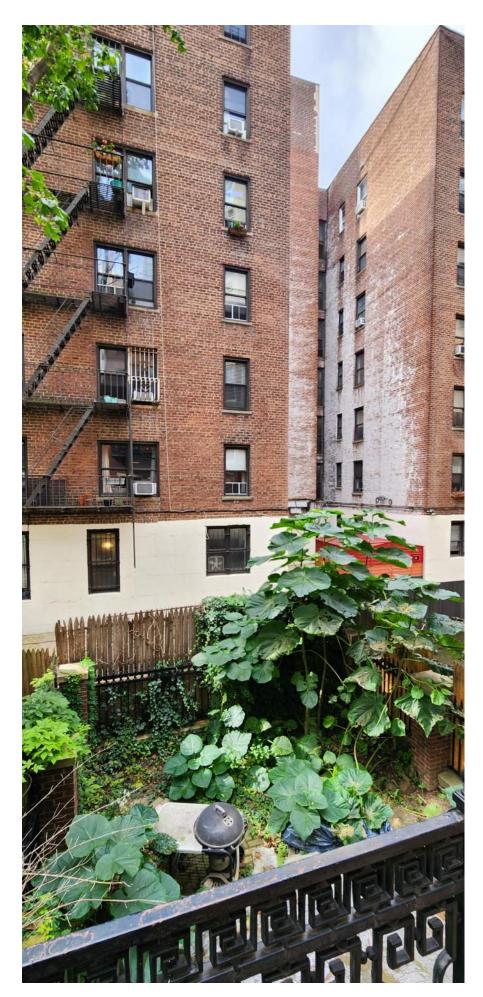

REAR FACADE

Third floor exterior elevation 1

Third floor exterior elevation 2

looking down at garden from 3rd flr looking south

garden level looking south to adj apt bldg.

garden level looking southwest toward adjacent apt bldg