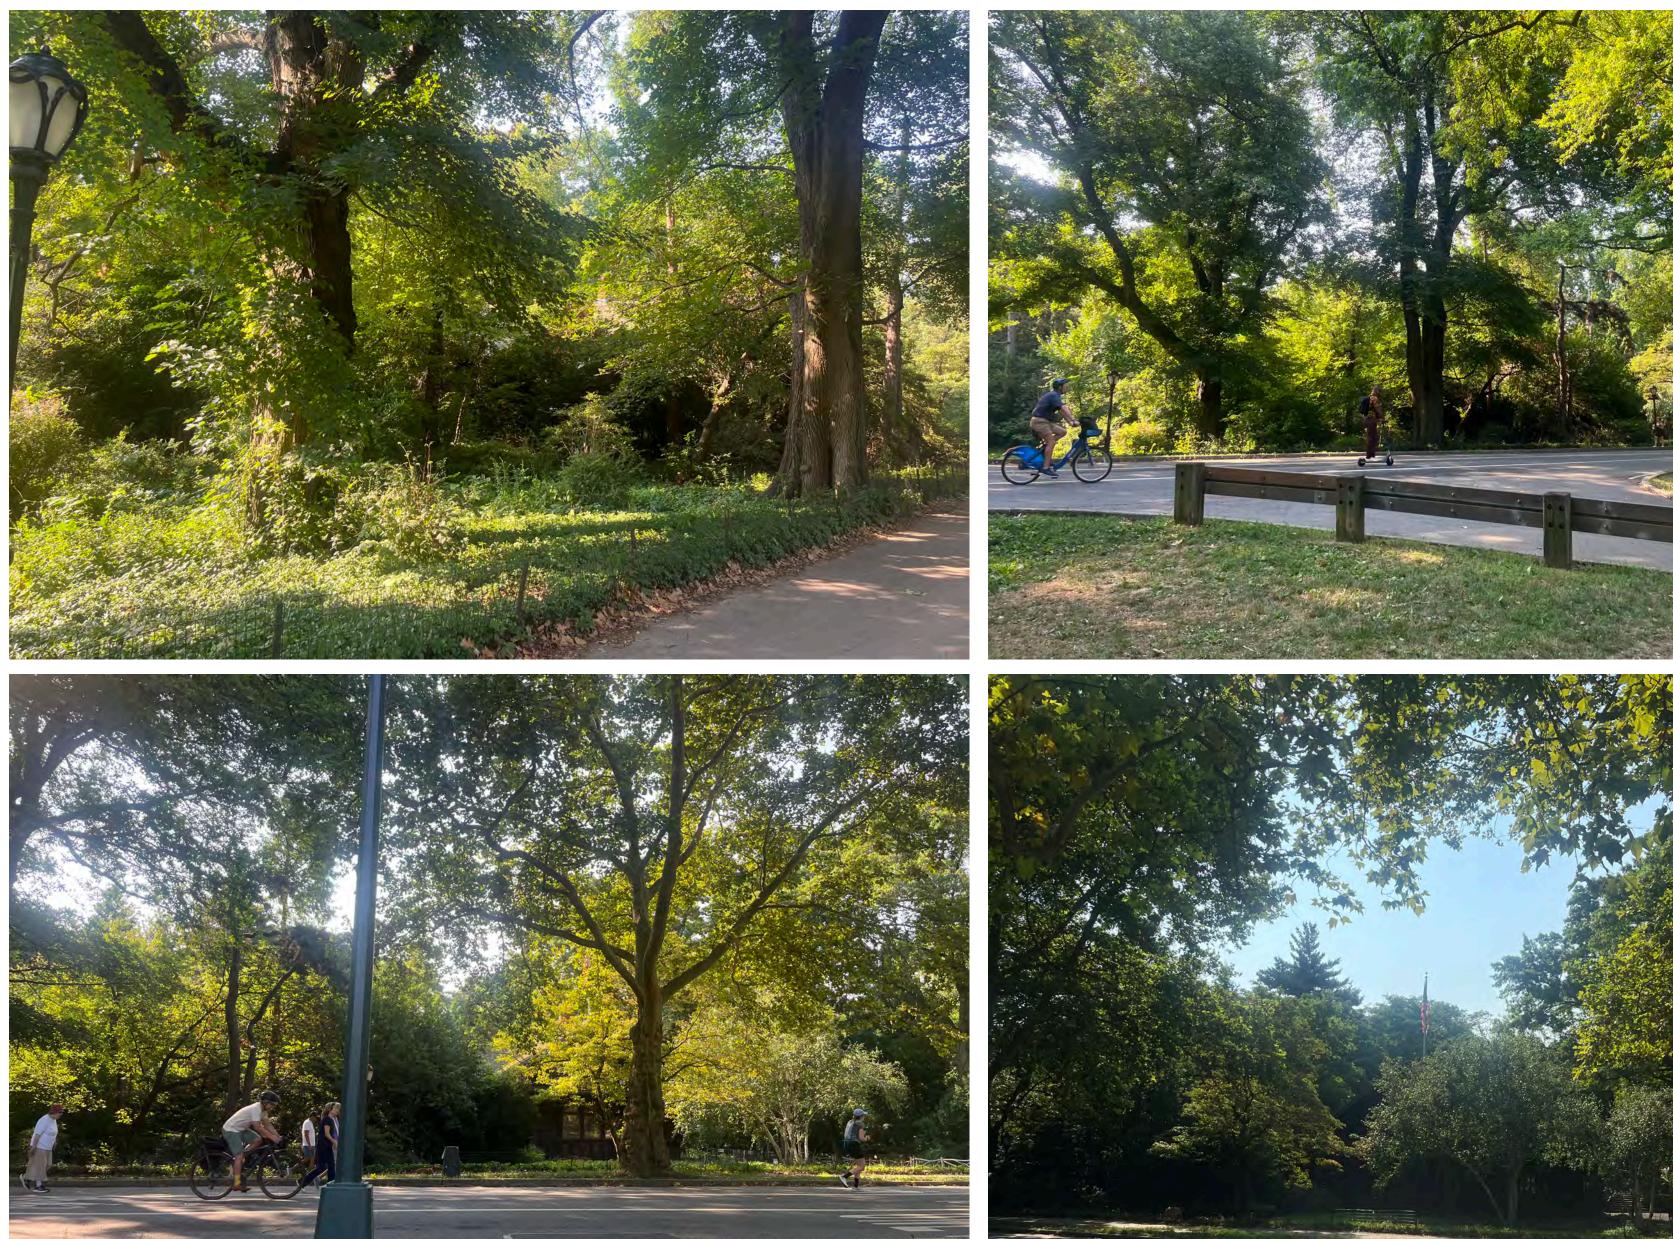

# SWEDISH COTTAGE MARIONETTE THEATRE CENTRAL PARK

7

**Roof Flag Pole Visible - Cottage** obsured or not visible

**Roof Flag Pole Visible in conjunction** with Cottage

Proposed Flag Poles Visible -Cottage obsured or not visible

## SWEDISH COTTAGE MARIONETTE THEATRE

8

**Roof Flag Pole Visible - Cottage** obsured or not visible **Roof Flag Pole Visible in conjunction** with Cottage Proposed Flag Poles Visible -Cottage obsured or not visible All Flag Poles Visible in conjunction with Cottage