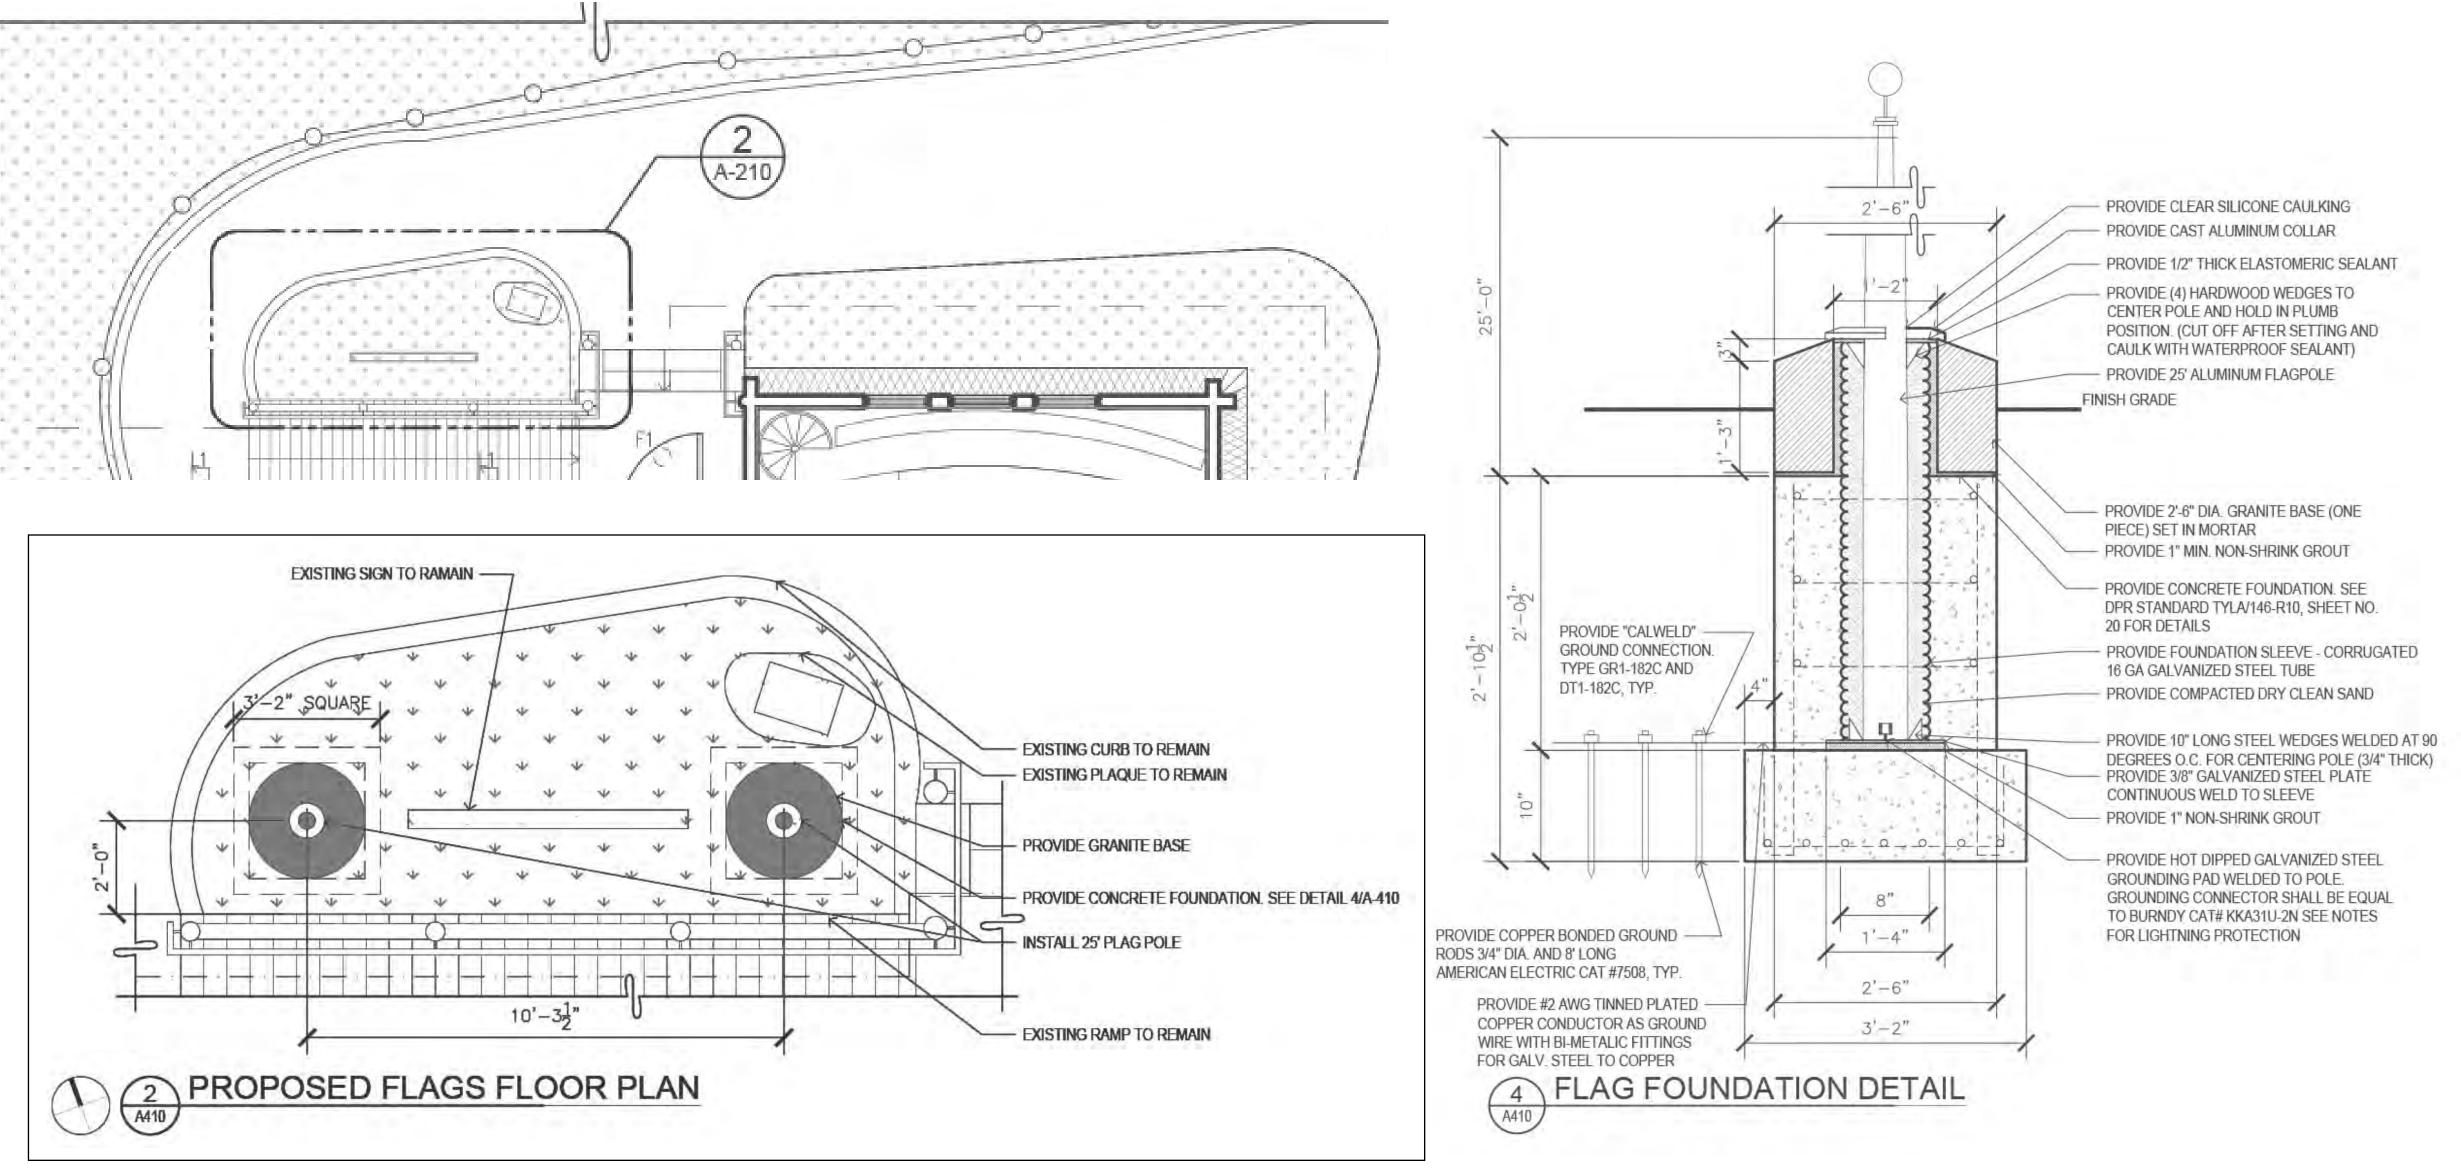

PROPOSAL FOR NEW FLAG POLES OCTOBER 8, 2024

SWEDISH COTTAGE MARIONETTE THEATRE





HISTORIC HOUSE TRUST NEW YORK CITY

# HISTORIC HOUSE TRUST OF NYC IN PARTNERSHIP WITH NYC PARKS

SITE LOCATION CENTRAL PARK WEST AT 79TH STREET TRANSVERSE

PROPOSAL FOR NEW FLAG POLES

SWEDISH COTTAGE MARIONETTE THEATRE







PROPOSAL FOR FLAG POLES

1876

1901



1986-2016

2018-

## SWEDISH COTTAGE MARIONETTE THEATRE



HISTORIC HOUSE TRUST NEW YORK CITY

## HISTORIC HOUSE TRUST OF NYC IN PARTNERSHIP WITH NYC PARKS

PROPOSAL FOR FLAG POLES



SWEDISH COTTAGE MARIONETTE THEATRE



PROPOSAL FOR FLAG POLES





### SWEDISH COTTAGE MARIONETTE THEATRE







PROPOSAL FOR FLAG POLES OCTOBER 8, 2024

SWEDISH COTTAGE MARIONETTE THEATRE











All Flag Poles Visible in conjunction with Cottage







HISTORIC HOUSE TRUST OF NYC IN PARTNERSHIP WITH NYC PARKS

PROPOSAL FOR FLAG POLES OCTOBER 8, 2024

# SWEDISH COTTAGE MARIONETTE THEATRE CENTRAL PARK



7



**Roof Flag Pole Visible - Cottage** obsured or not visible

**Roof Flag Pole Visible in conjunction** with Cottage



Proposed Flag Poles Visible -Cottage obsured or not visible

All Flag Poles Visible in conjunction with Cottage







HISTORIC HOUSE TRUST OF NYC IN PARTNERSHIP WITH NYC PARKS

PROPOSAL FOR FLAG POLES OCTOBER 8, 2024

## SWEDISH COTTAGE MARIONETTE THEATRE

8







**Roof Flag Pole Visible - Cottage** obsured or not visible **R