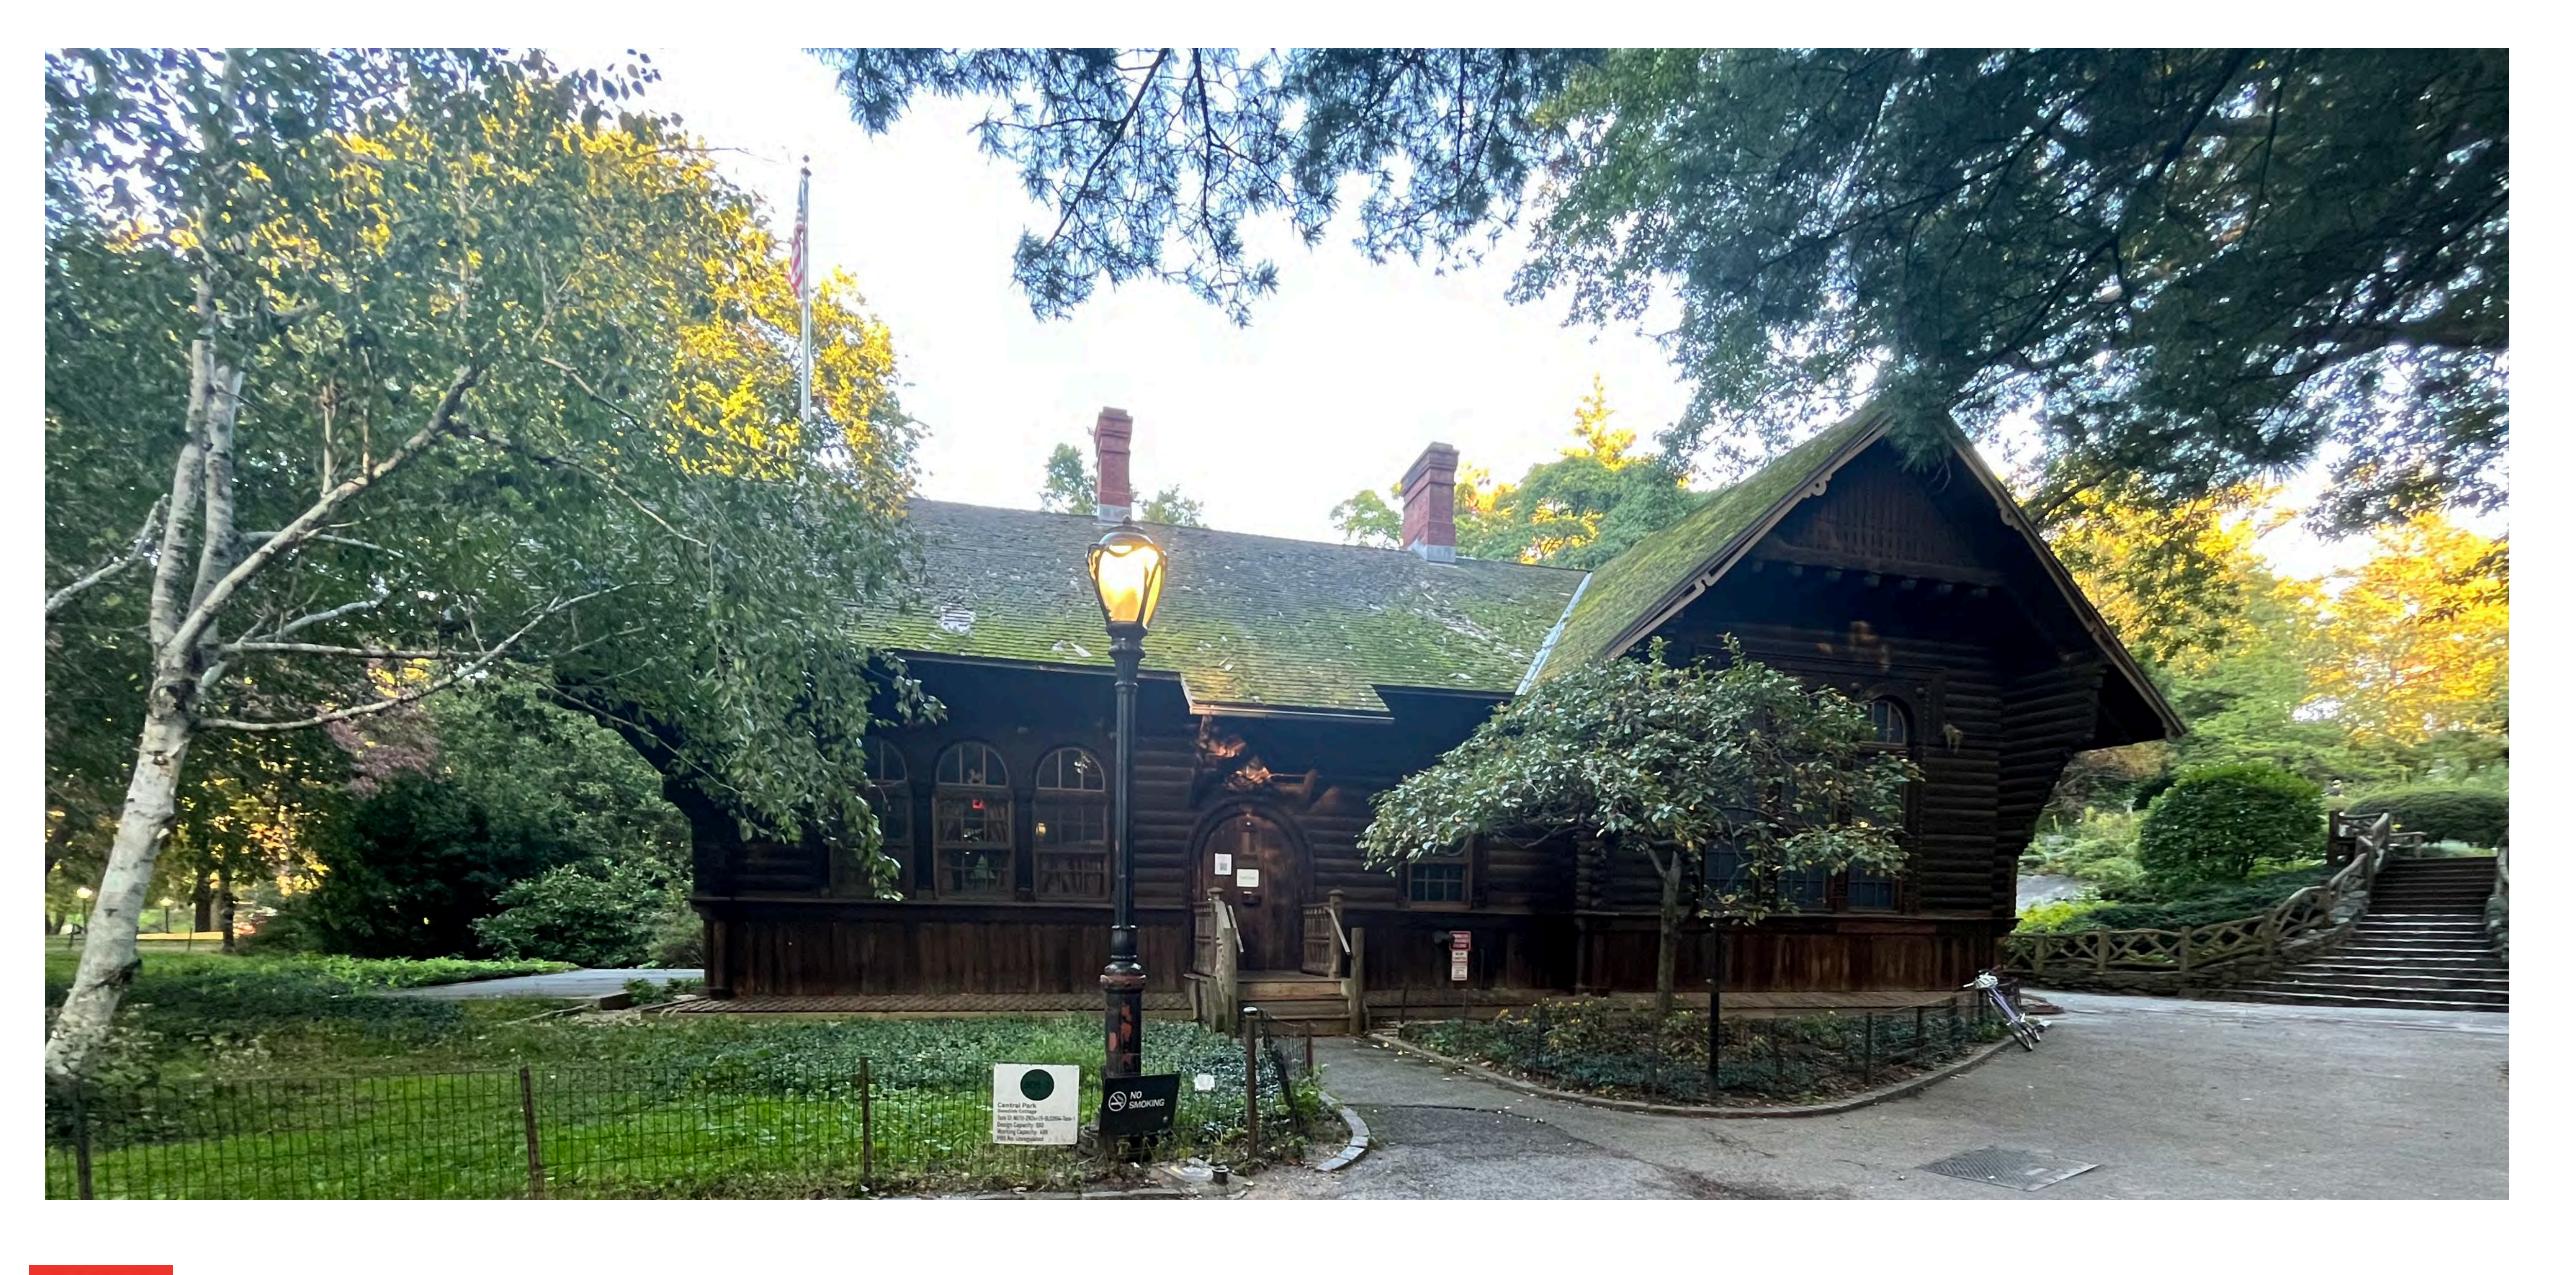

PROPOSAL FOR NEW FLAG POLES OCTOBER 8, 2024

SWEDISH COTTAGE MARIONETTE THEATRE

HISTORIC HOUSE TRUST NEW YORK CITY

# HISTORIC HOUSE TRUST OF NYC IN PARTNERSHIP WITH NYC PARKS

SITE LOCATION CENTRAL PARK WEST AT 79TH STREET TRANSVERSE

PROPOSAL FOR NEW FLAG POLES

SWEDISH COTTAGE MARIONETTE THEATRE

PROPOSAL FOR FLAG POLES

## SWEDISH COTTAGE MARIONETTE THEATRE

HISTORIC HOUSE TRUST NEW YORK CITY