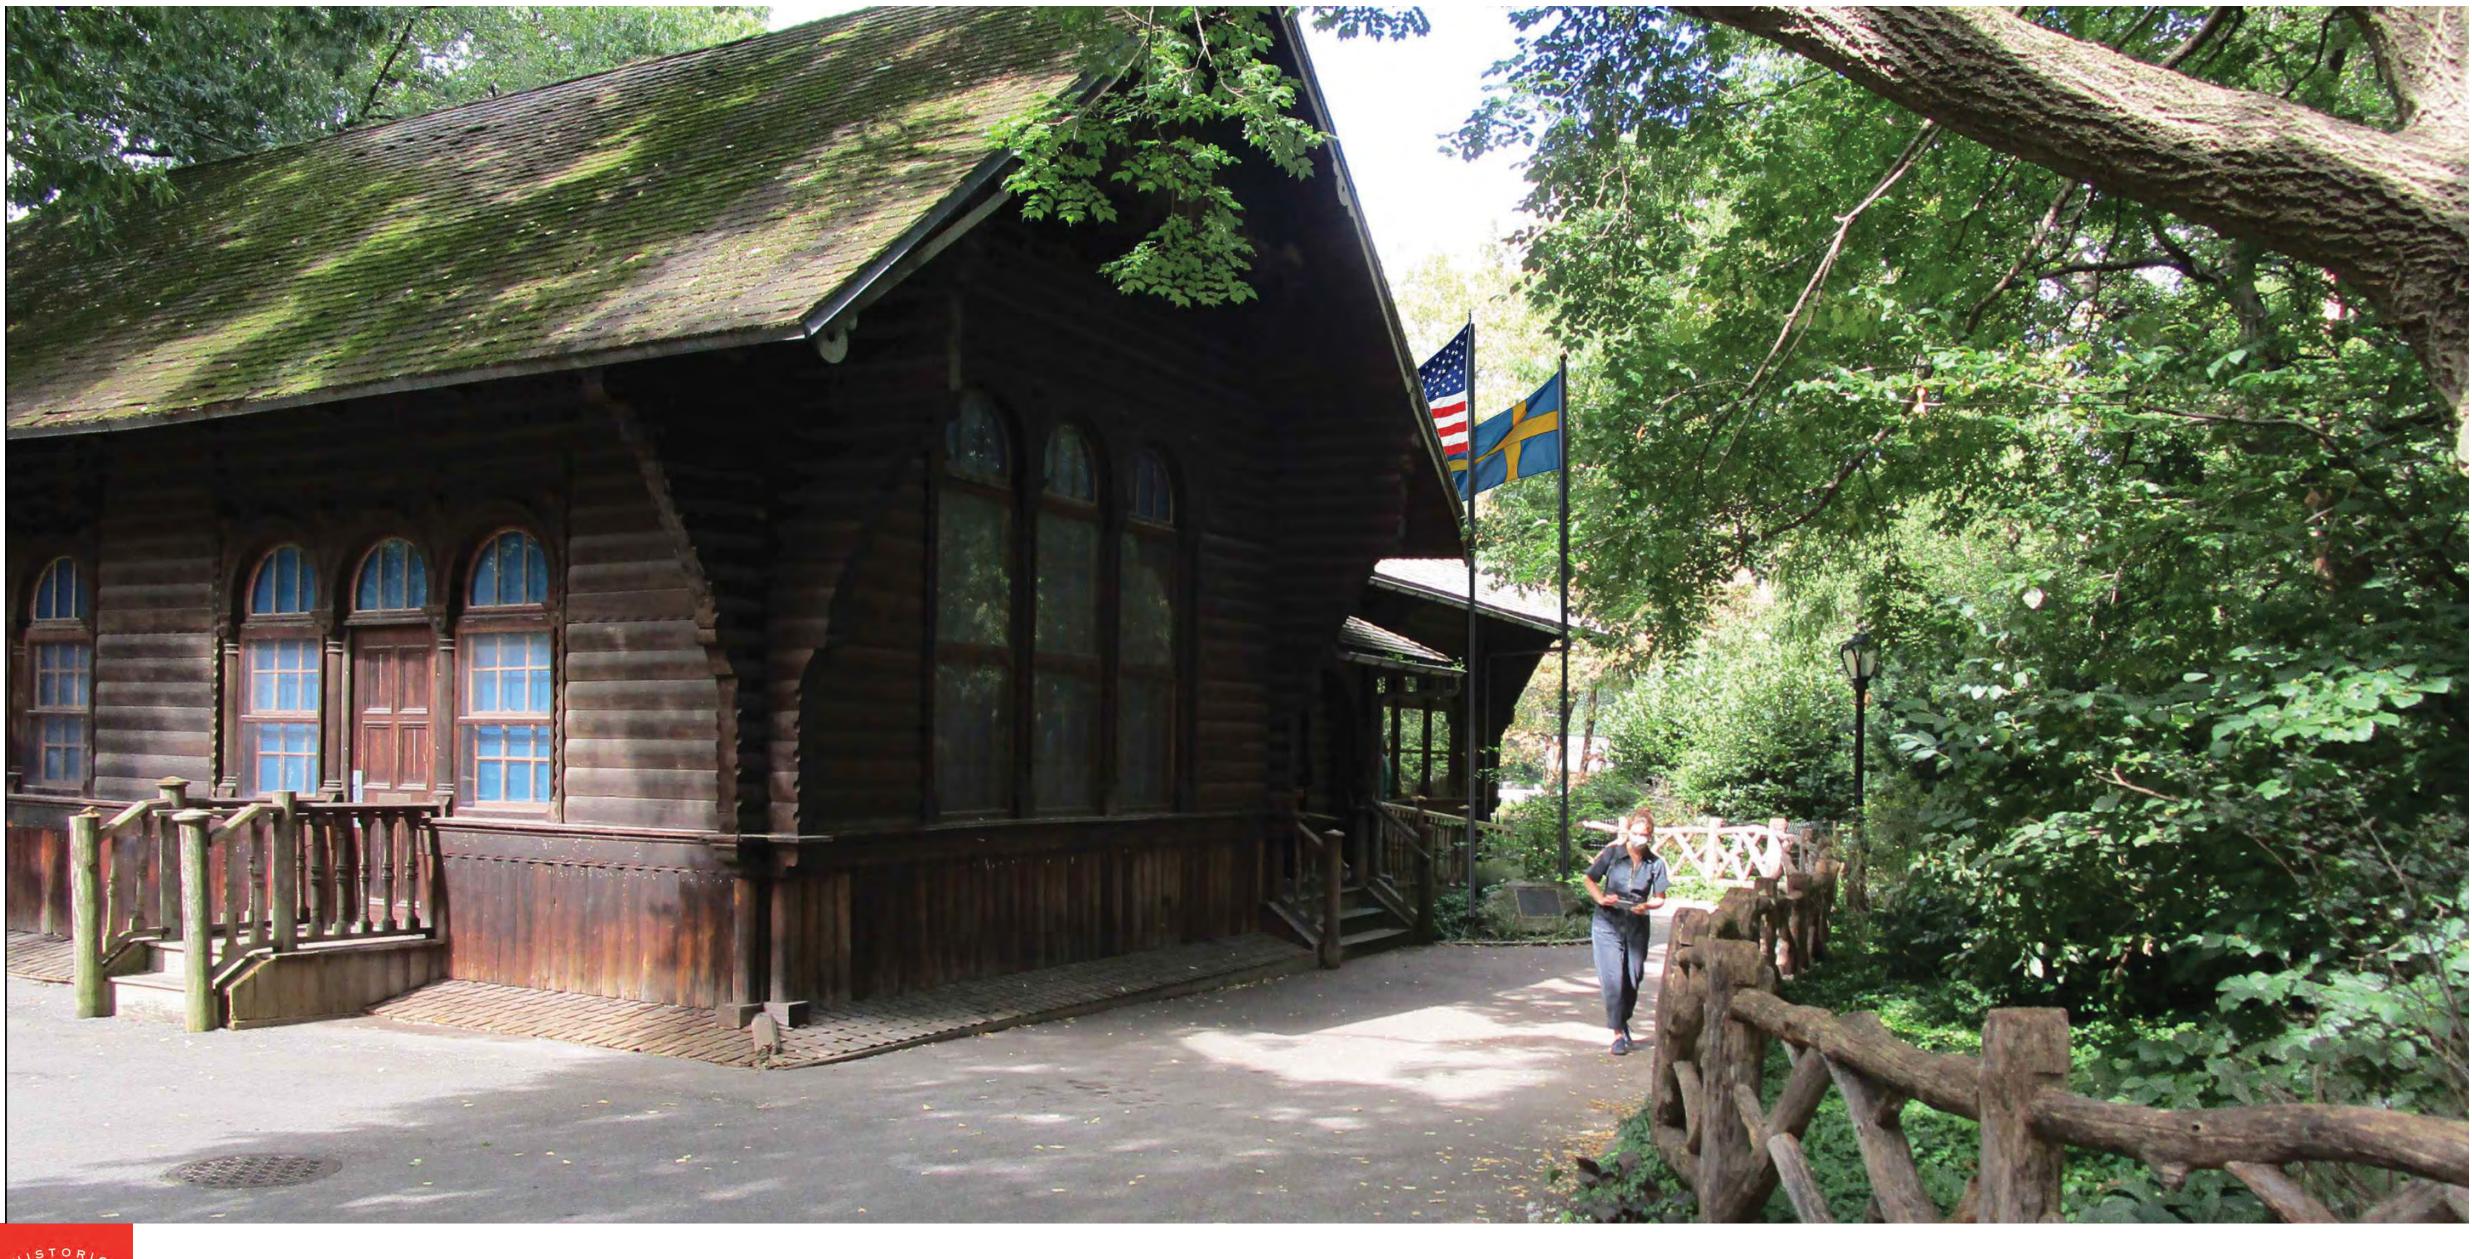

PROPOSAL FOR NEW FLAG POLES OCTOBER 8, 2024

SWEDISH COTTAGE MARIONETTE THEATRE

HISTORIC HOUSE TRUST NEW YORK CITY

# HISTORIC HOUSE TRUST OF NYC IN PARTNERSHIP WITH NYC PARKS

SITE LOCATION CENTRAL PARK WEST AT 79TH STREET TRANSVERSE

PROPOSAL FOR NEW FLAG POLES

SWEDISH COTTAGE MARIONETTE THEATRE

PROPOSAL FOR FLAG POLES

## SWEDISH COTTAGE MARIONETTE THEATRE

HISTORIC HOUSE TRUST NEW YORK CITY

## HISTORIC HOUSE TRUST OF NYC IN PARTNERSHIP WITH NYC PARKS

PROPOSAL FOR FLAG POLES

SWEDISH COTTAGE MARIONETTE THEATRE

PROPOSAL FOR FLAG POLES

### SWEDISH COTTAGE MARIONETTE THEATRE

PROPOSAL FOR FLAG POLES OCTOBER 8, 2024

SWEDISH COTTAGE MARIONETTE THEATRE

All Flag Poles Visible in conjunction with Cottage

HISTORIC HOUSE TRUST OF NYC IN PARTNERSHIP WITH NYC PARKS

PROPOSAL FOR FLAG POLES OCTOBER 8, 2024