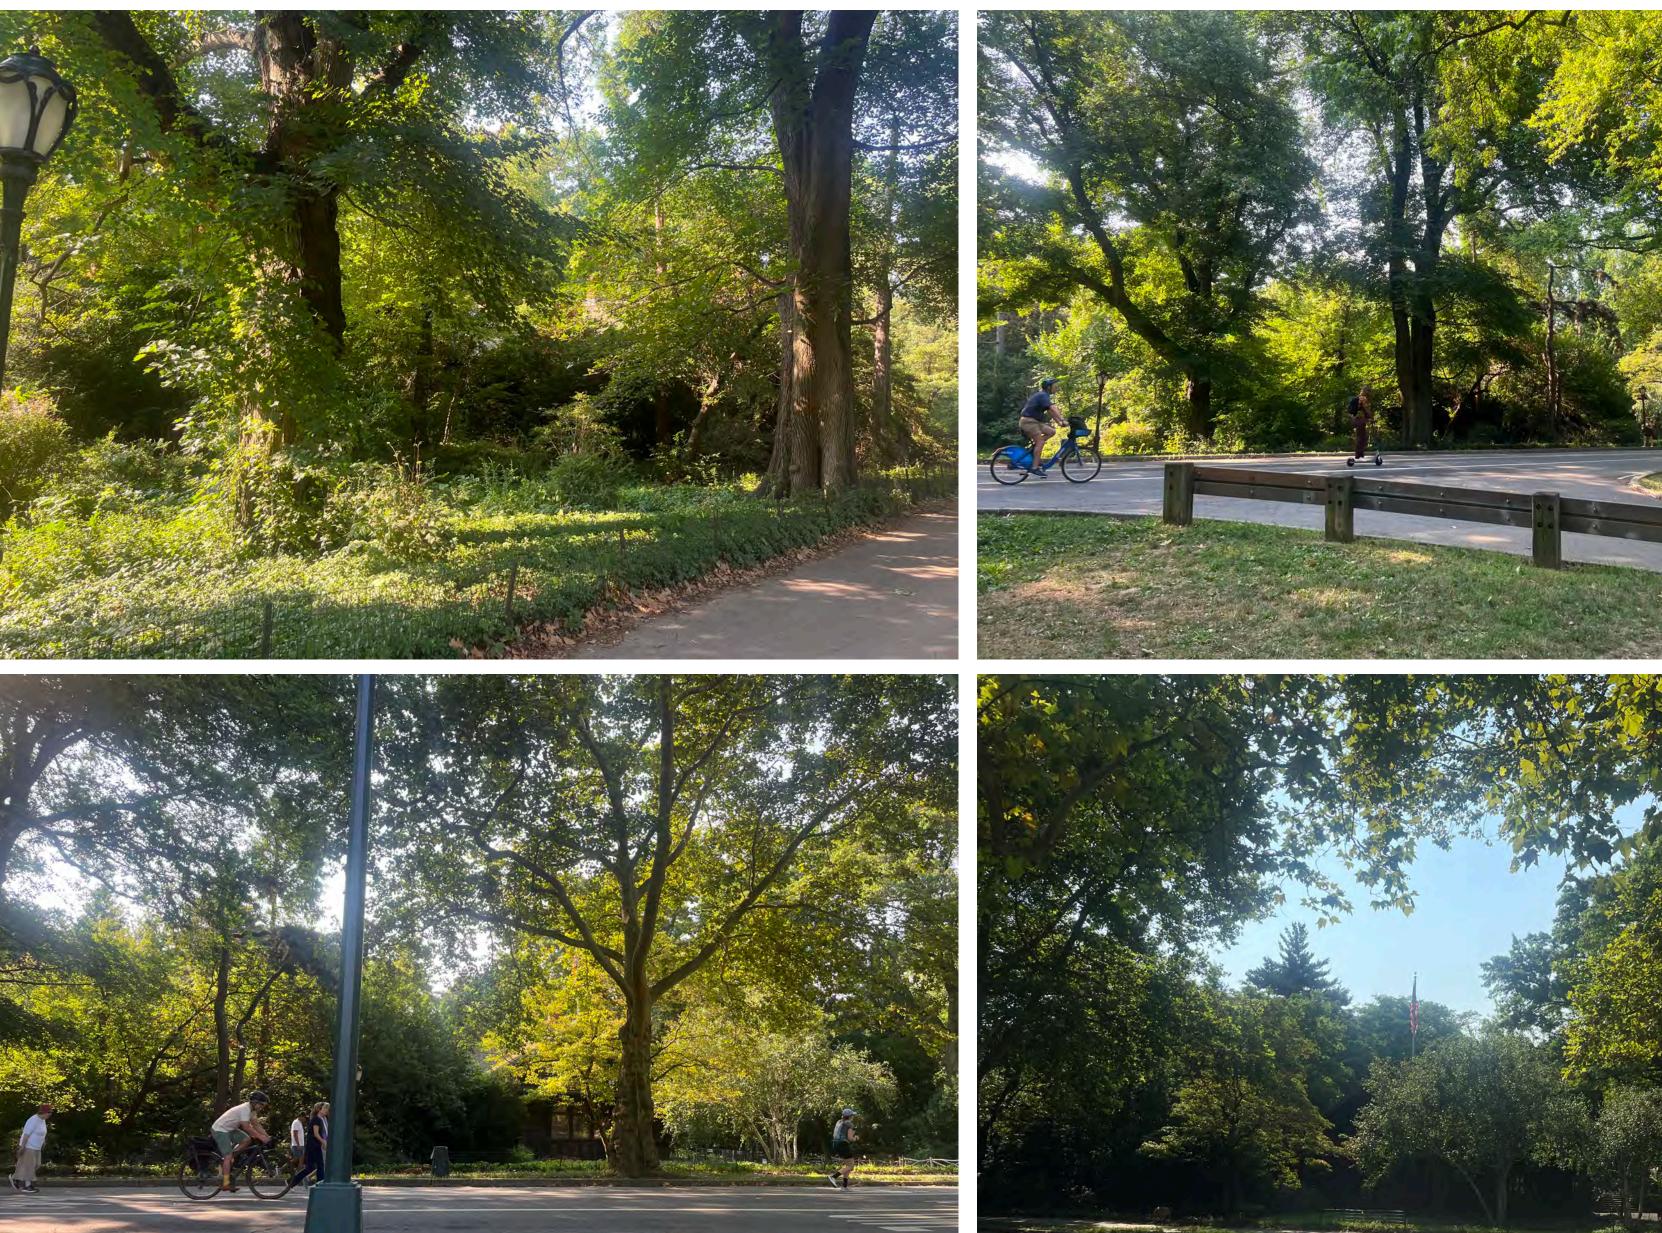

# SWEDISH COTTAGE MARIONETTE THEATRE CENTRAL PARK

7

**Roof Flag Pole Visible - Cottage** obsured or not visible

**Roof Flag Pole Visible in conjunction** with Cottage

Proposed Flag Poles Visible -Cottage obsured or not visible

## SWEDISH COTTAGE MARIONETTE THEATRE

8

**Roof Flag Pole Visible - Cottage** obsured or not visible **Roof Flag Pole Visible in conjunction** with Cottage Proposed Flag Poles Visible -Cottage obsured or not visible All Flag Poles Visible in conjunction with Cottage