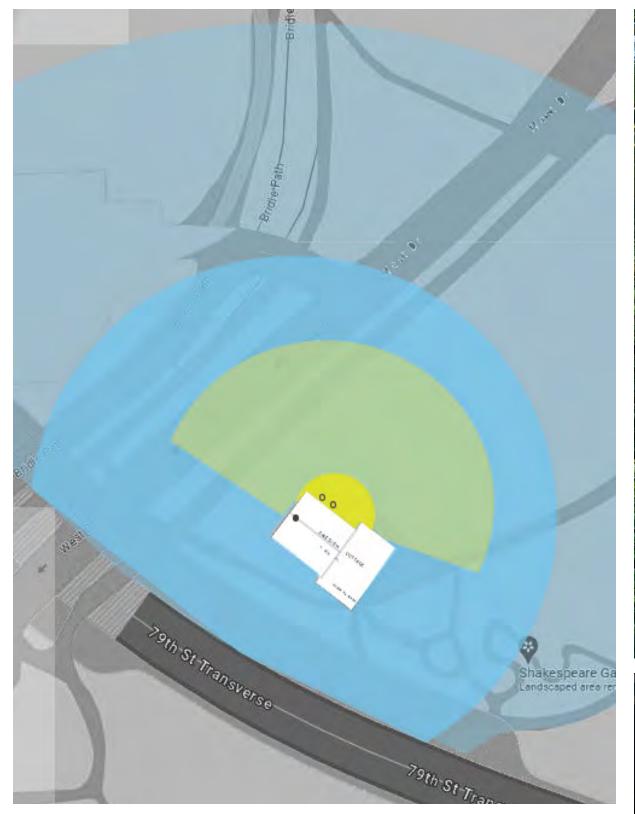

# SWEDISH COTTAGE MARIONETTE THEATRE CENTRAL PARK

7

**Roof Flag Pole Visible - Cottage** obsured or not visible

**Roof Flag Pole Visible in conjunction** with Cottage

Proposed Flag Poles Visible -Cottage obsured or not visible

## SWEDISH COTTAGE MARIONETTE THEATRE

8

**Roof Flag Pole Visible - Cottage** obsured or not visible **Roof Flag Pole Visible in conjunction** with Cottage Proposed Flag Poles Visible -Cottage obsured or not visible All Flag Poles Visible in conjunction with Cottage