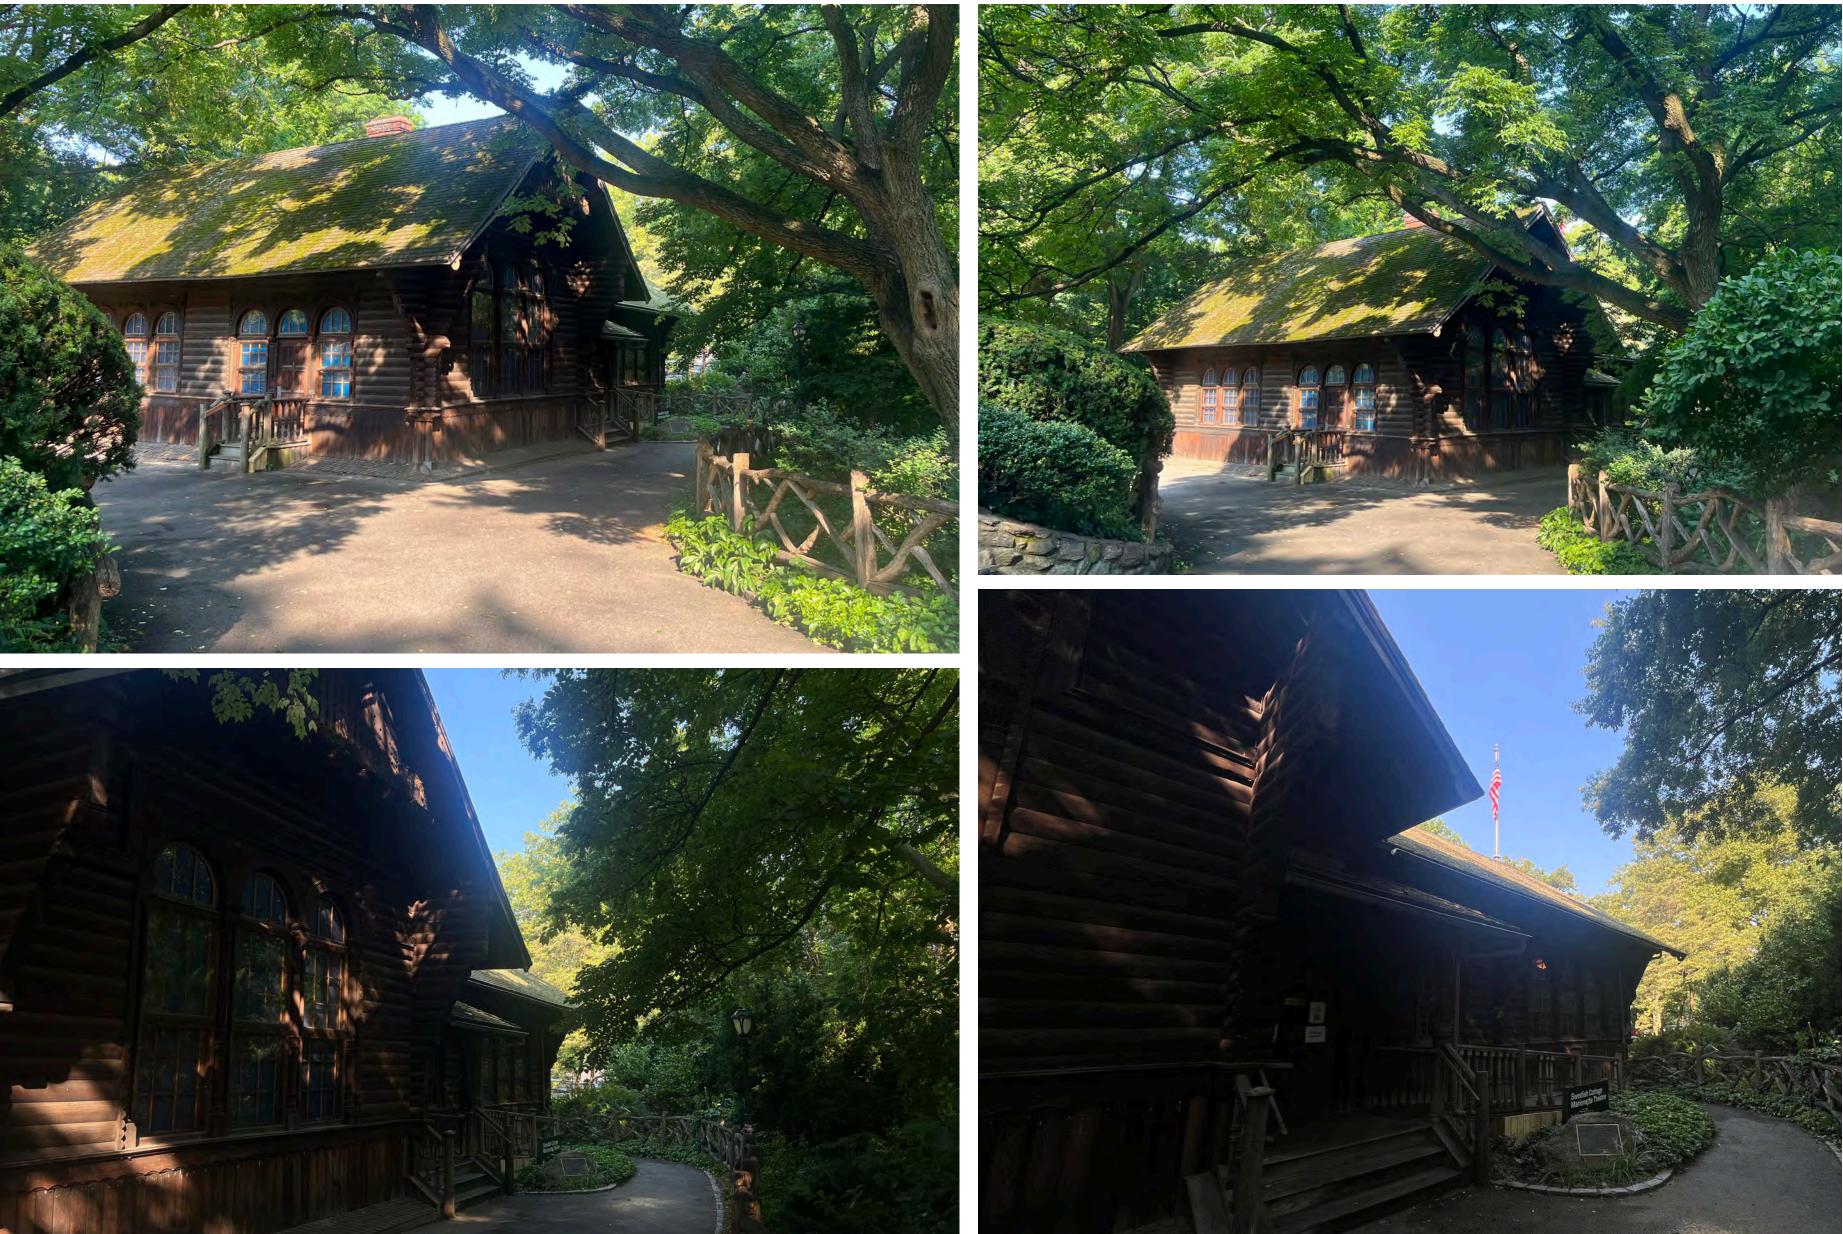

## SWEDISH COTTAGE MARIONETTE THEATRE

HISTORIC HOUSE TRUST NEW YORK CITY

### SWEDISH COTTAGE MARIONETTE THEATRE

PROPOSAL FOR FLAG POLES OCTOBER 8, 2024

SWEDISH COTTAGE MARIONETTE THEATRE

All Flag Poles Visible in conjunction with Cottage

HISTORIC HOUSE TRUST OF NYC IN PARTNERSHIP WITH NYC PARKS