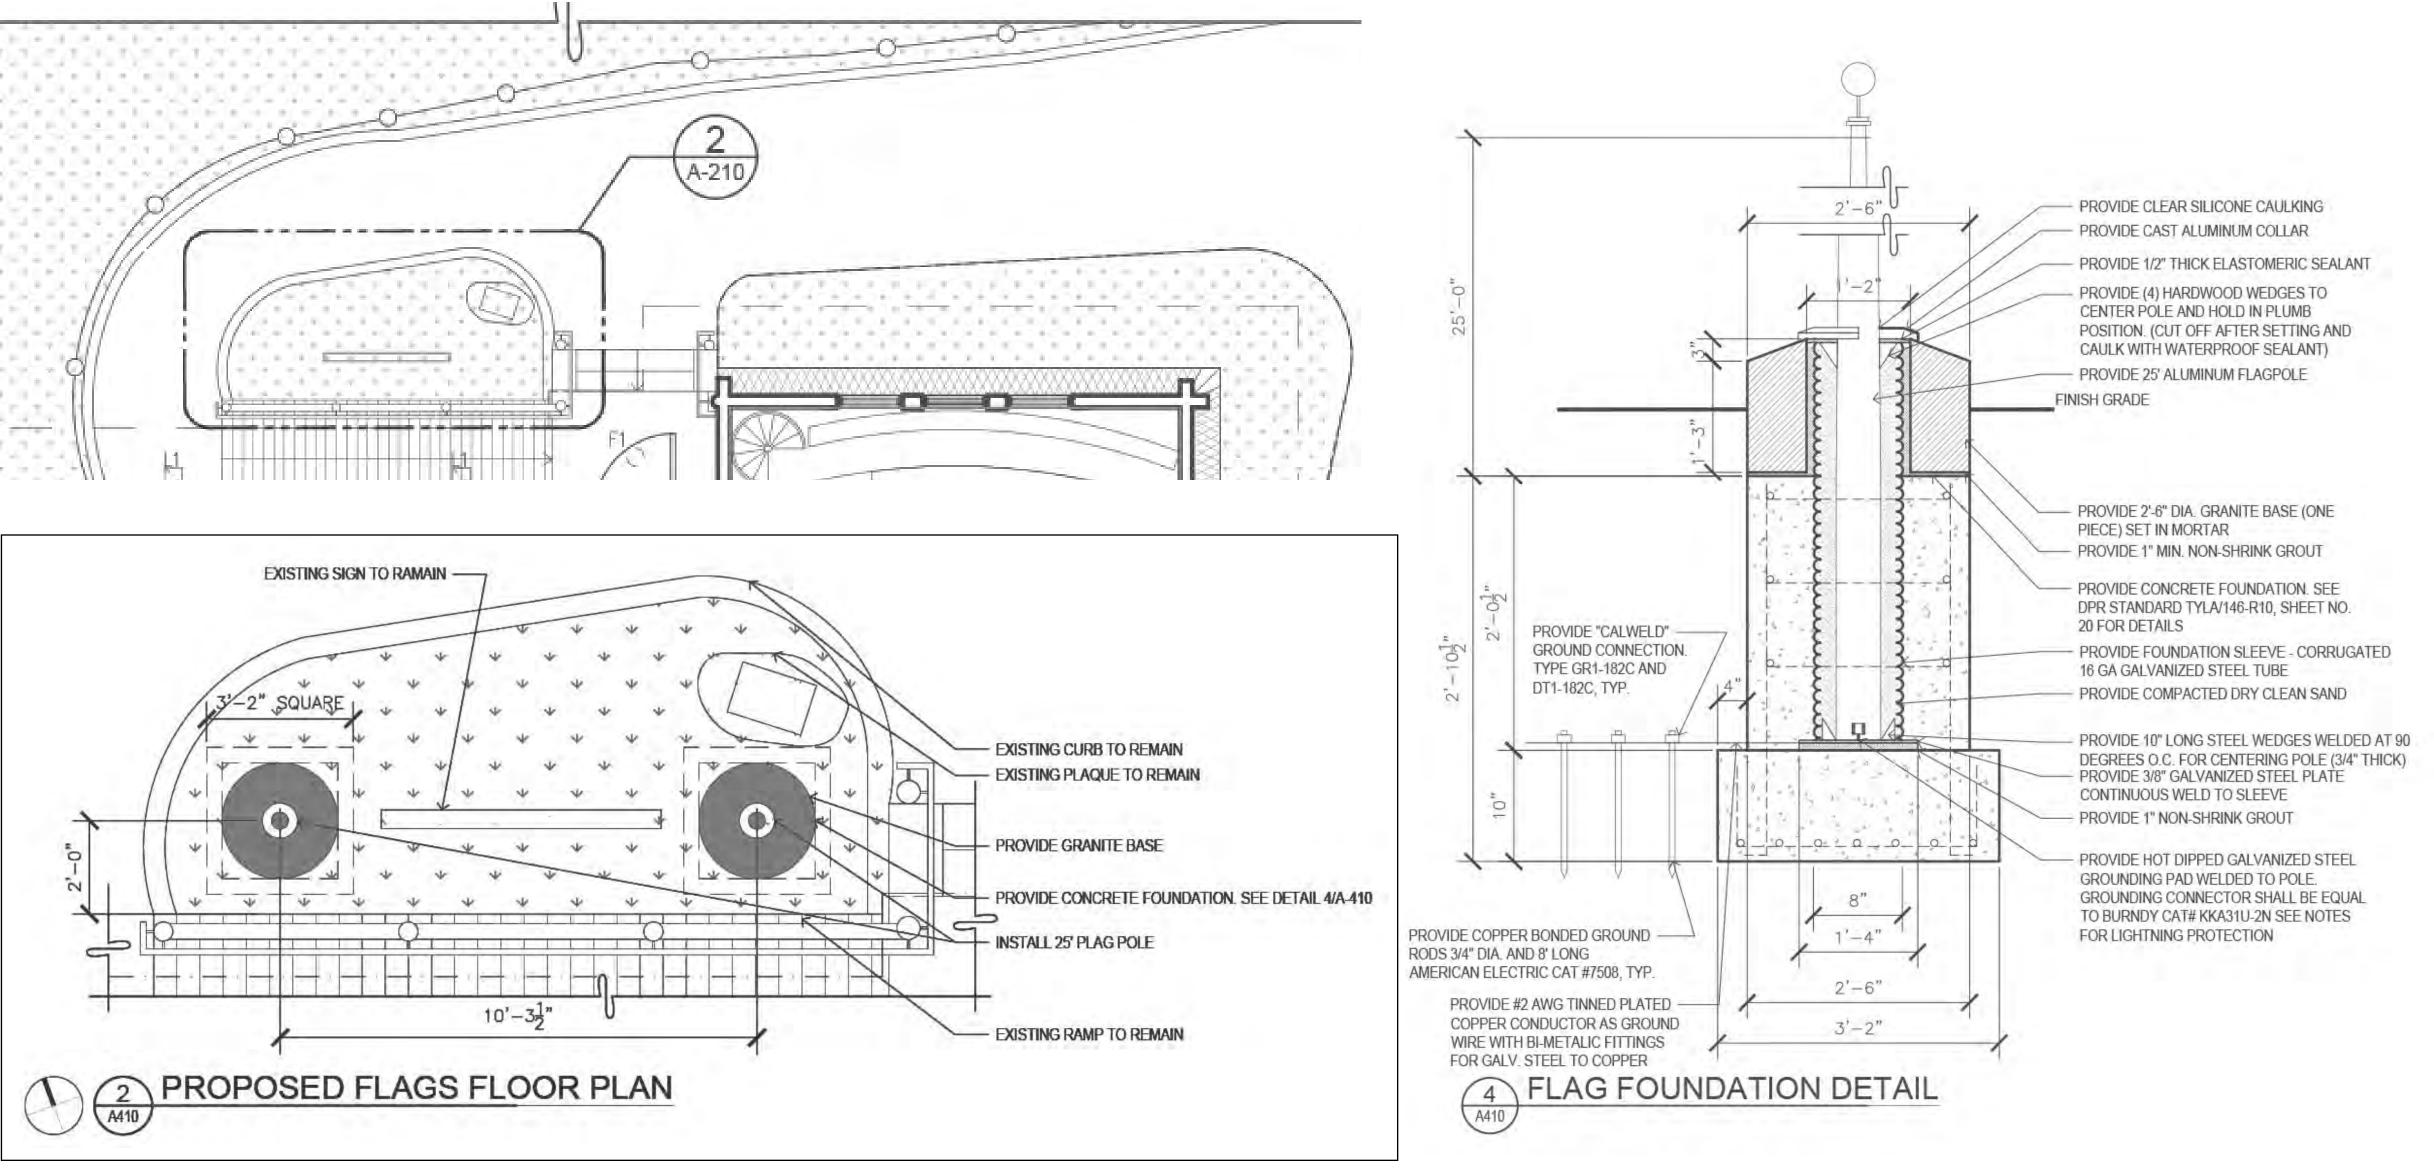

PROPOSAL FOR NEW FLAG POLES OCTOBER 8, 2024

SWEDISH COTTAGE MARIONETTE THEATRE





HISTORIC HOUSE TRUST NEW YORK CITY

# HISTORIC HOUSE TRUST OF NYC IN PARTNERSHIP WITH NYC PARKS

SITE LOCATION CENTRAL PARK WEST AT 79TH STREET TRANSVERSE

PROPOSAL FOR NEW FLAG POLES

SWEDISH COTTAGE MARIONETTE THEATRE







PROPOSAL FOR FLAG POLES

1876

1901



1986-2016

2018-

## SWEDISH COTTAGE MARIONETTE THEATRE



HISTORIC HOUSE TRUST NEW YORK CITY

## HISTORIC HOUSE TRUST OF NYC IN PARTNERSHIP WITH NYC PARKS

PROPOSAL FOR FLAG POLES



SWEDISH COTTAGE MARIONETTE THEATRE



PROPOSAL FOR FLAG POLES





### SWEDISH COTTAGE MARIONETTE THEATRE







PROPOSAL FOR FLAG POLES OCTOBER 8, 2024

SWEDISH COTTAGE MARIONETTE THEATRE











All Flag Poles Visible in conjunction with Cottage







HISTORIC HOUSE TRUST OF NYC IN PARTNERSHIP WITH NYC PARKS

PROPOSAL FOR FLAG POLES OCTOBER 8, 2024

# SWEDISH COTTAGE MARIONETTE THEATRE CENTRAL PARK



7



**Roof Flag Pole Visible - Cottage** obsured or not visible

**Roof Flag Pole Visible in conjunction** with Cottage



Proposed Flag Poles Visible -Cottage obsured or not visible

All Flag Poles Visible in conjunction with Cottage







HISTORIC HOUSE TRUST OF NYC IN PARTNERSHIP WITH NYC PARKS

PROPOSAL FOR FLAG POLES OCTOBER 8, 2024

## SWEDISH COTTAGE MARIONETTE THEATRE

8







**Roof Flag Pole Visible - Cottage** obsured or not visible *