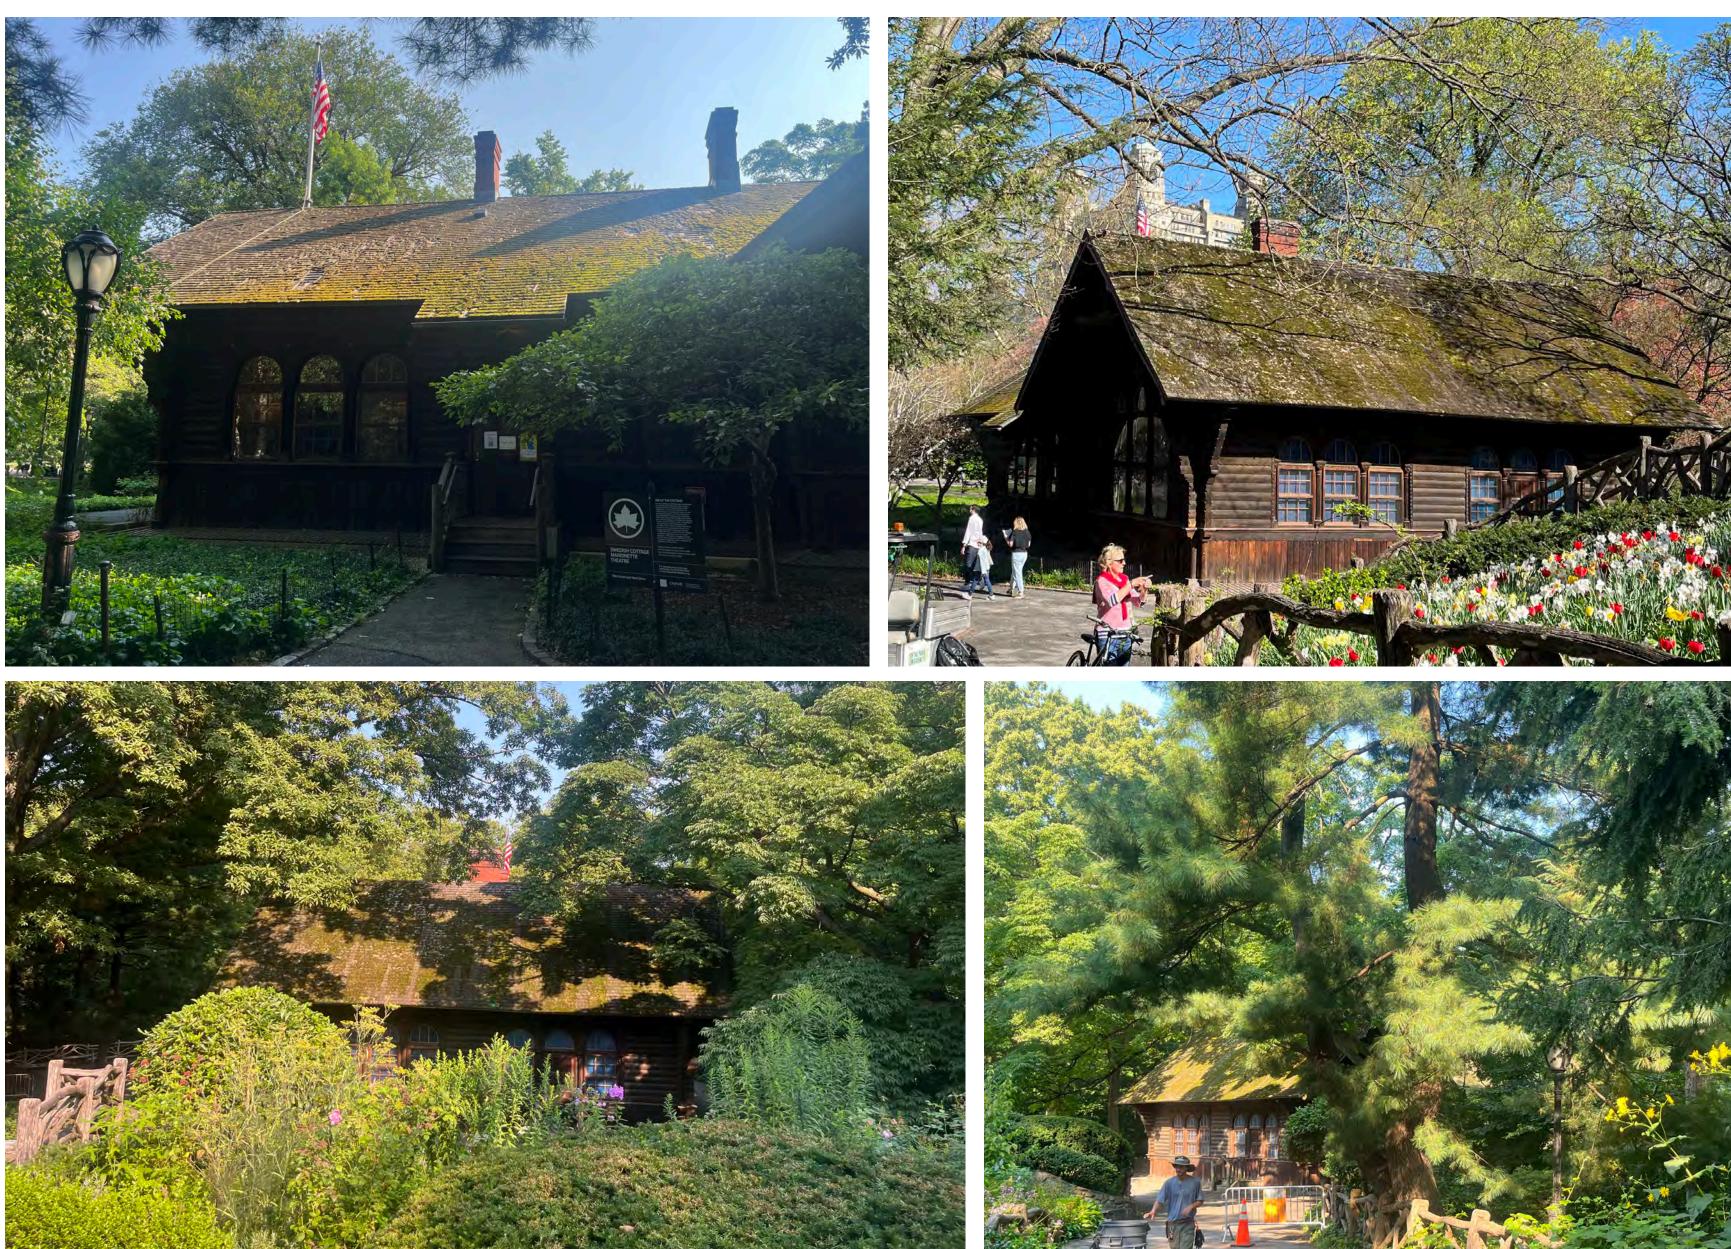

## SWEDISH COTTAGE MARIONETTE THEATRE

HISTORIC HOUSE TRUST NEW YORK CITY

### SWEDISH COTTAGE MARIONETTE THEATRE

PROPOSAL FOR FLAG POLES OCTOBER 8, 2024

SWEDISH COTTAGE MARIONETTE THEATRE

All Flag Poles Visible in conjunction with Cottage

HISTORIC HOUSE TRUST OF NYC IN PARTNERSHIP WITH NYC PARKS

# SWEDISH COTTAGE MARIONETTE THEATRE CENTRAL PARK

7

**Roof Flag Pole Visible - Cottage** obsured or not visible

**Roof Flag Pole Visible in conjunction** with Cottage

Proposed Flag Poles Visible -Cottage obsured or not visible