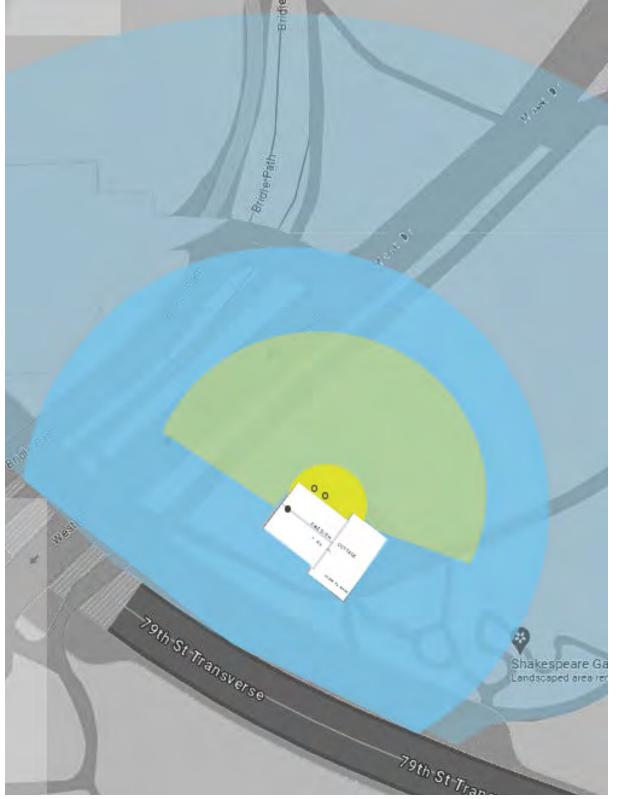

### SWEDISH COTTAGE MARIONETTE THEATRE

PROPOSAL FOR FLAG POLES OCTOBER 8, 2024

SWEDISH COTTAGE MARIONETTE THEATRE

All Flag Poles Visible in conjunction with Cottage

HISTORIC HOUSE TRUST OF NYC IN PARTNERSHIP WITH NYC PARKS

# SWEDISH COTTAGE MARIONETTE THEATRE CENTRAL PARK

7

**Roof Flag Pole Visible - Cottage** obsured or not visible

**Roof Flag Pole Visible in conjunction** with Cottage

Proposed Flag Poles Visible -Cottage obsured or not visible

All Flag Poles Visible in conjunction with Cottage

HISTORIC HOUSE TRUST OF NYC IN PARTNERSHIP WITH NYC PARKS

PROPOSAL FOR FLAG POLES OCTOBER 8, 2024

## SWEDISH COTTAGE MARIONETTE THEATRE

8

**Roof Flag Pole Visible - Cottage** obsured or not visible **Roof Flag Pole Visible in conjunction** with Cottage Proposed Flag Poles Visible -Cottage obsured or not visible All Flag Poles Visible in conjunction with Cottage