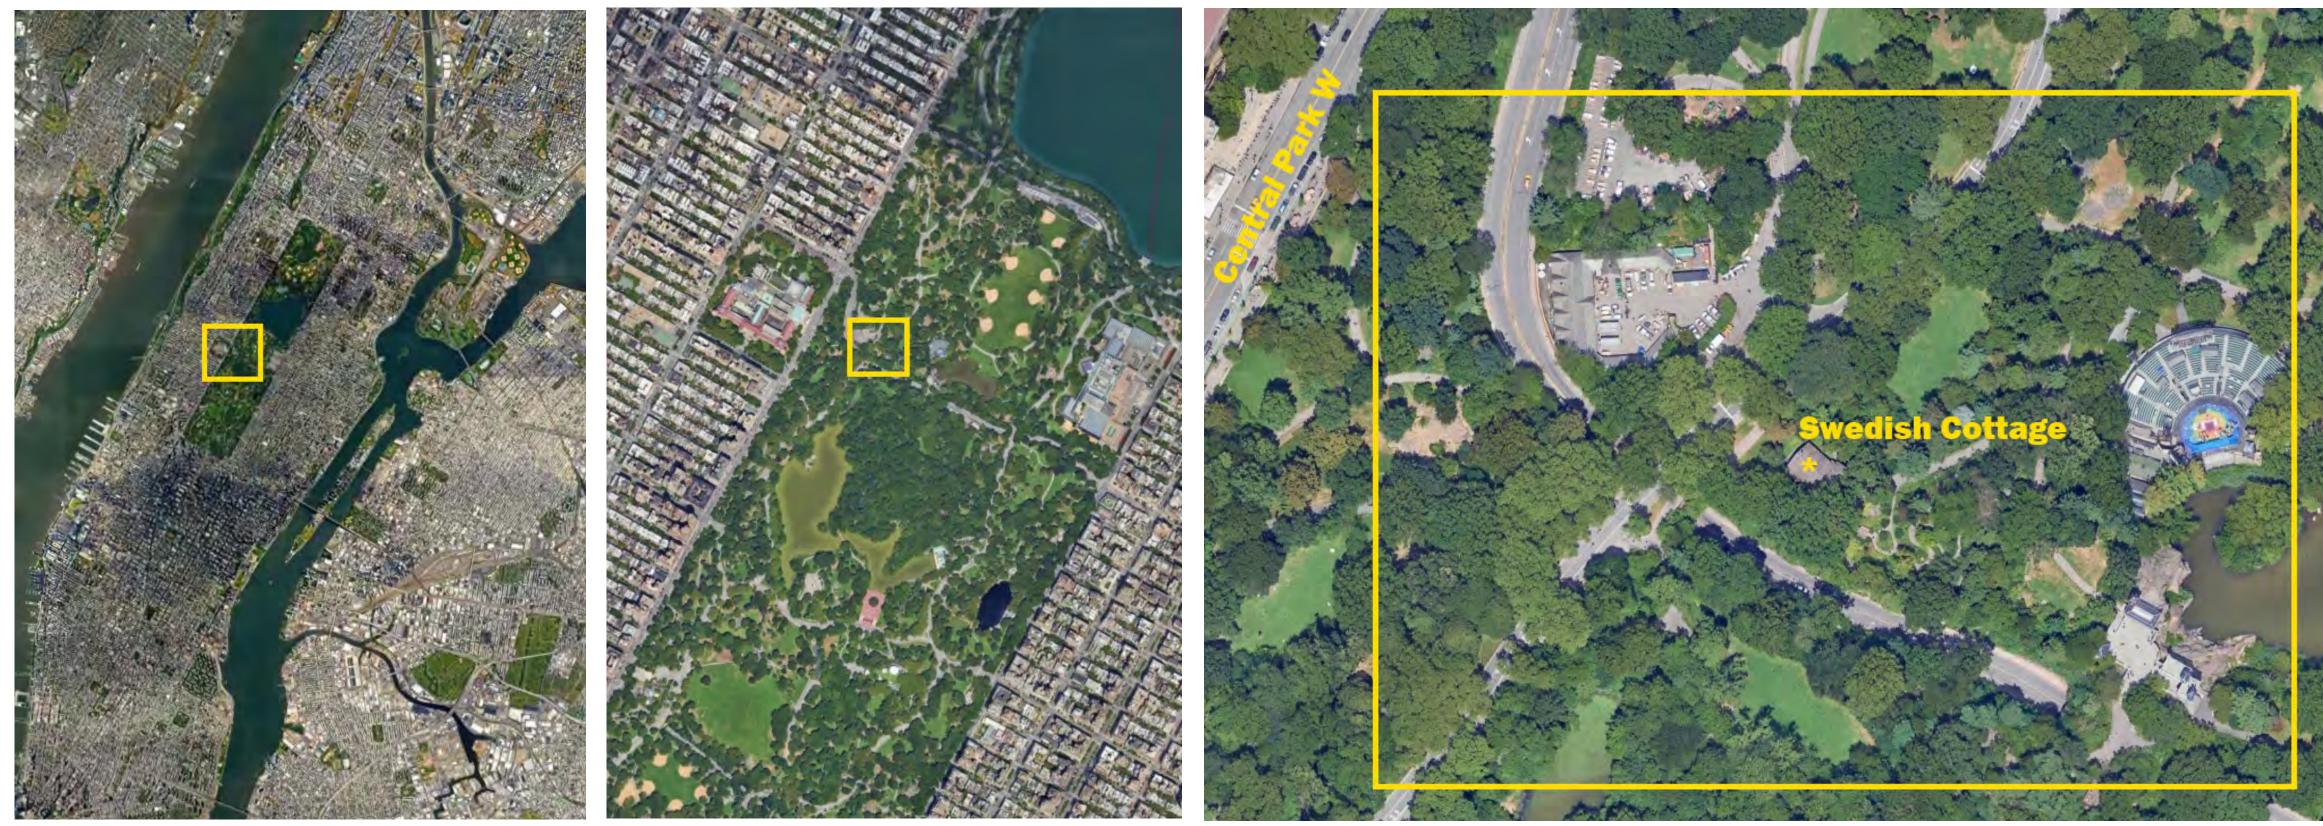

# HISTORIC HOUSE TRUST OF NYC IN PARTNERSHIP WITH NYC PARKS

SITE LOCATION CENTRAL PARK WEST AT 79TH STREET TRANSVERSE

PROPOSAL FOR NEW FLAG POLES

SWEDISH COTTAGE MARIONETTE THEATRE

PROPOSAL FOR FLAG POLES

## HISTORIC HOUSE TRUST OF NYC IN PARTNERSHIP WITH NYC PARKS

PROPOSAL FOR FLAG POLES

SWEDISH COTTAGE MARIONETTE THEATRE

PROPOSAL FOR FLAG POLES

HISTORIC HOUSE TRUST OF NYC IN PARTNERSHIP WITH NYC PARKS

PROPOSAL FOR FLAG POLES

SWEDISH COTTAGE MARIONETTE THEATRE