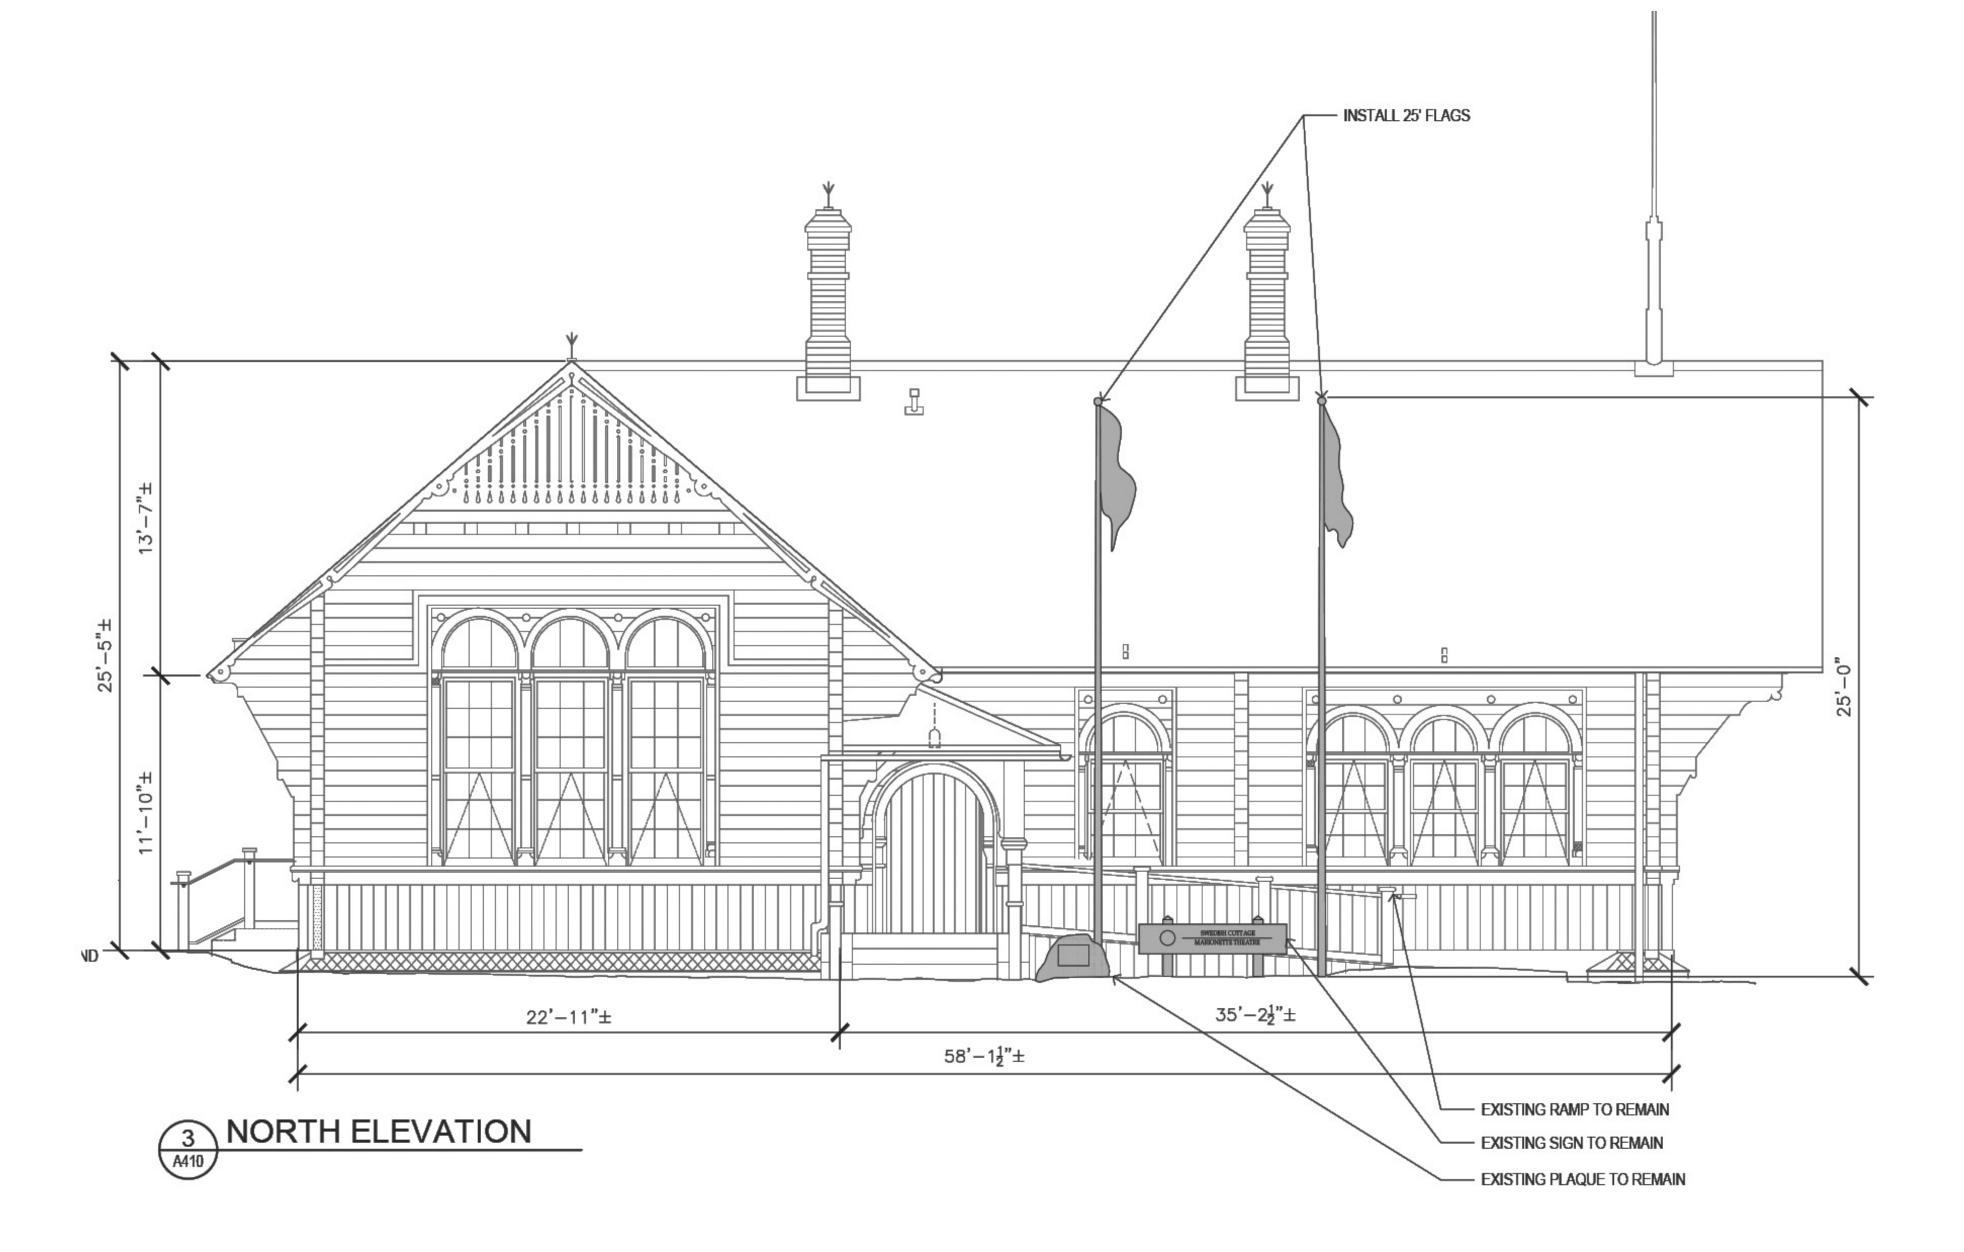

# HISTORIC HOUSE TRUST OF NYC IN PARTNERSHIP WITH NYC PARKS

SITE LOCATION CENTRAL PARK WEST AT 79TH STREET TRANSVERSE

PROPOSAL FOR NEW FLAG POLES

SWEDISH COTTAGE MARIONETTE THEATRE

PROPOSAL FOR FLAG POLES

## HISTORIC HOUSE TRUST OF NYC IN PARTNERSHIP WITH NYC PARKS

PROPOSAL FOR FLAG POLES

SWEDISH COTTAGE MARIONETTE THEATRE

PROPOSAL FOR FLAG POLES

PROPOSAL FOR FLAG POLES OCTOBER 8, 2024

HISTORIC HOUSE TRUST OF NYC IN PARTNERSHIP WITH NYC PARKS

PROPOSAL FOR FLAG POLES

SWEDISH COTTAGE MARIONETTE THEATRE