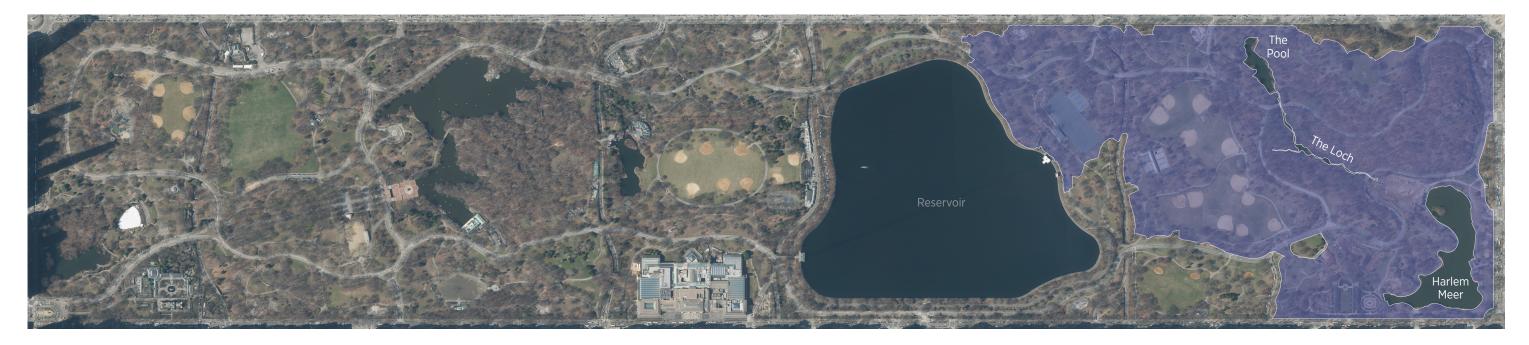

#### TOTAL AREA TO BE MANAGED BY RECIRCULATION SYSTEM: 204 ACRES (EXCLUDING AREA OF WATERBODIES)

TOTAL AREA OF CENTRAL PARK (EXCLUDING WATERBODIES): 698 ACRES

#### **PROPOSED WATERSHED PLAN** HARLEM MEER SHORELINE RESTORATION & RECIRCULATION | JULY 2024 | 41