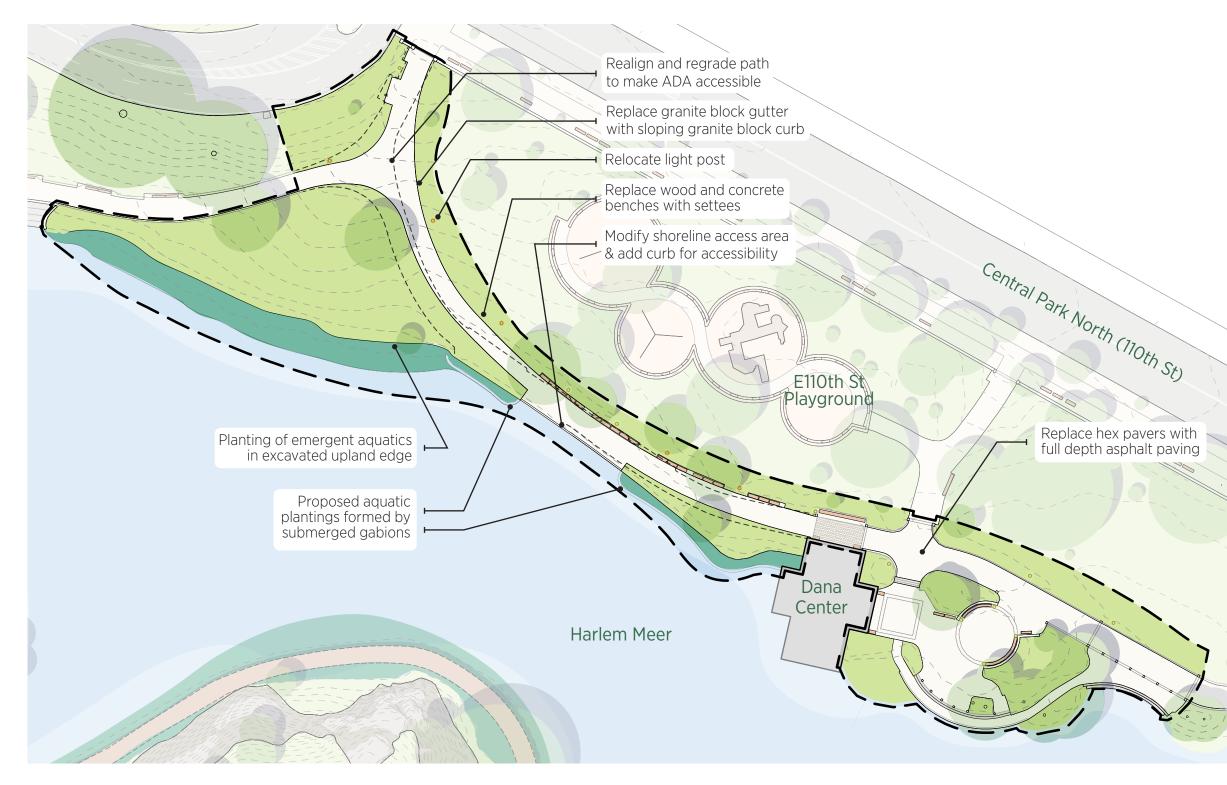

#### EAST SHORELINE

- NORTH SHORELINE

d 110th Street ADA accessible ramp adjacent to existing path 5 Realign and regrade path intersection Replace wood and concrete benches with settees East Drive Replace granite block gutter with sloping or vertical granite block curb - Relocate light post Reconstruct stairs Replace asphalt path, full depth Harlem Meer

#### **PROPOSED NORTHWEST SHORELINE PHASE** HARLEM MEER SHORELINE RESTORATION & RECIRCULATION | JULY 2024 | 23