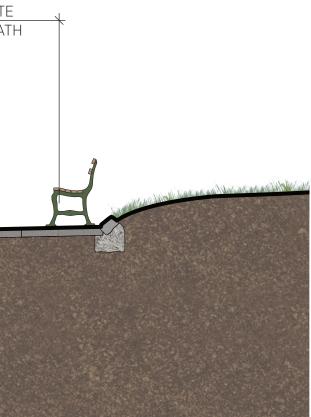

#### NORTHWEST PHASE - ACCESSIBLE PATH SECTION HARLEM MEER SHORELINE RESTORATION & RECIRCULATION | JULY 2024 | 24

**CENTRAL PARK CONSERVANCY** 