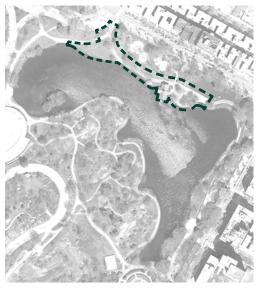

#### **PROPOSED NORTHWEST SHORELINE PHASE** HARLEM MEER SHORELINE RESTORATION & RECIRCULATION | JULY 2024 | 23