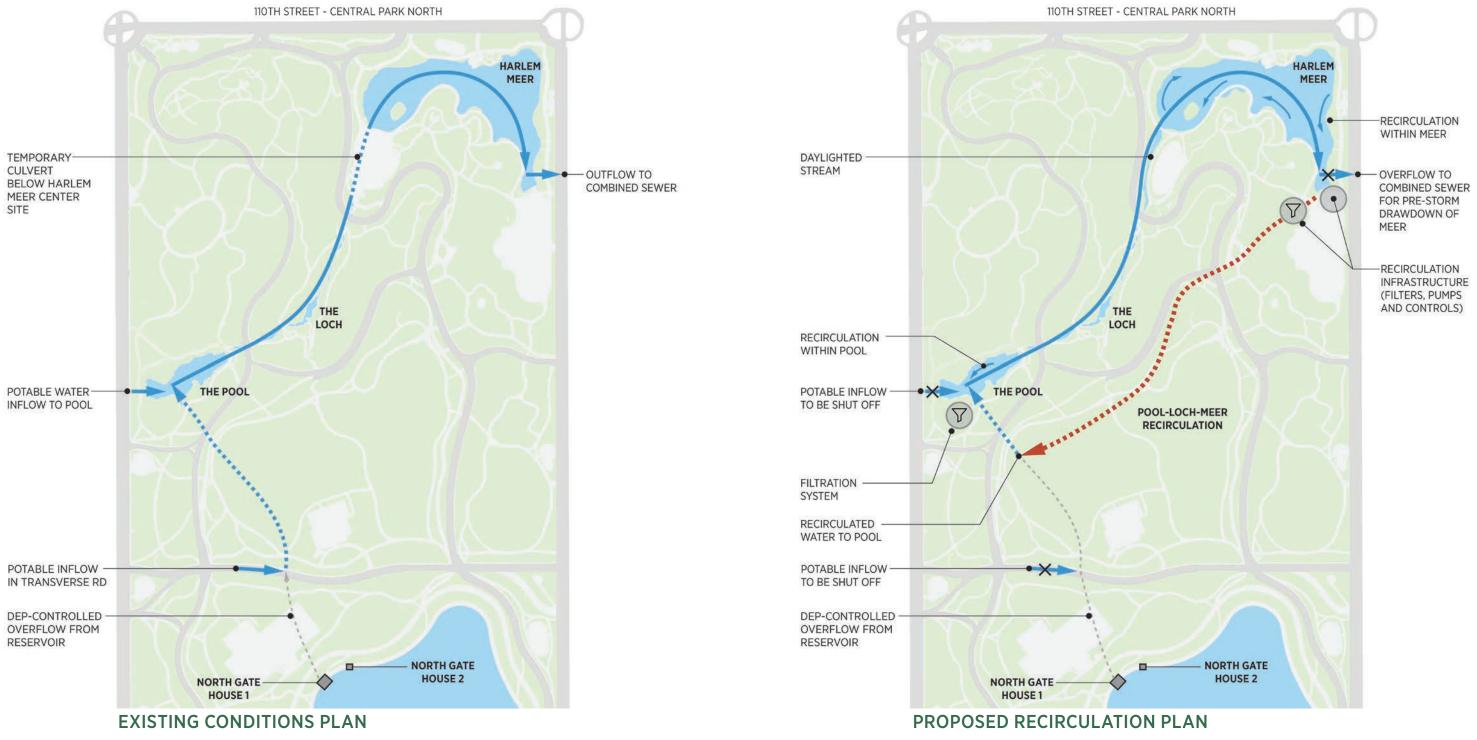

#### **EXISTING AND PROPOSED PLANS** HARLEM MEER SHORELINE RESTORATION & RECIRCULATION | JULY 2024 | 40