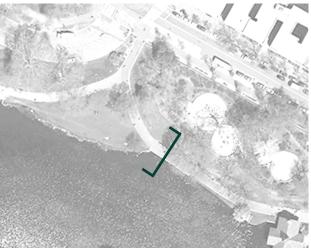

#### SOUTHEAST COVE AND SHORELINE

SOUTH SHORELINE AND BOARDWALK

#### EAST SHORELINE

- NORTH SHORELINE

d 110th Street ADA accessible ramp adjacent to existing path 5 Realign and regrade path intersection Replace wood and concrete benches with settees East Drive Replace granite block gutter with sloping or vertical granite block curb - Relocate light post Reconstruct stairs Replace asphalt path, full depth Harlem Meer