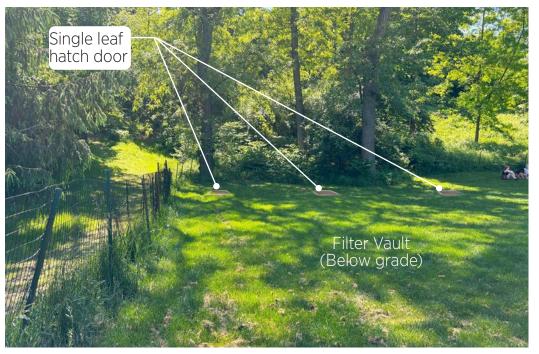

#### 100TH STREET POOL | PROPOSED SURFACE FEATURES PLAN HARLEM MEER SHORELINE RESTORATION & RECIRCULATION | JULY 2024 | 44

FILTER VAULT (PROPOSED RENDERING)

**TERMINAL CABINET (PROPOSED RENDERING)** 

#### **PROPOSED SURFACE FEATURES** HARLEM MEER SHORELINE RESTORATION & RECIRCULATION | JULY 2024 | 45