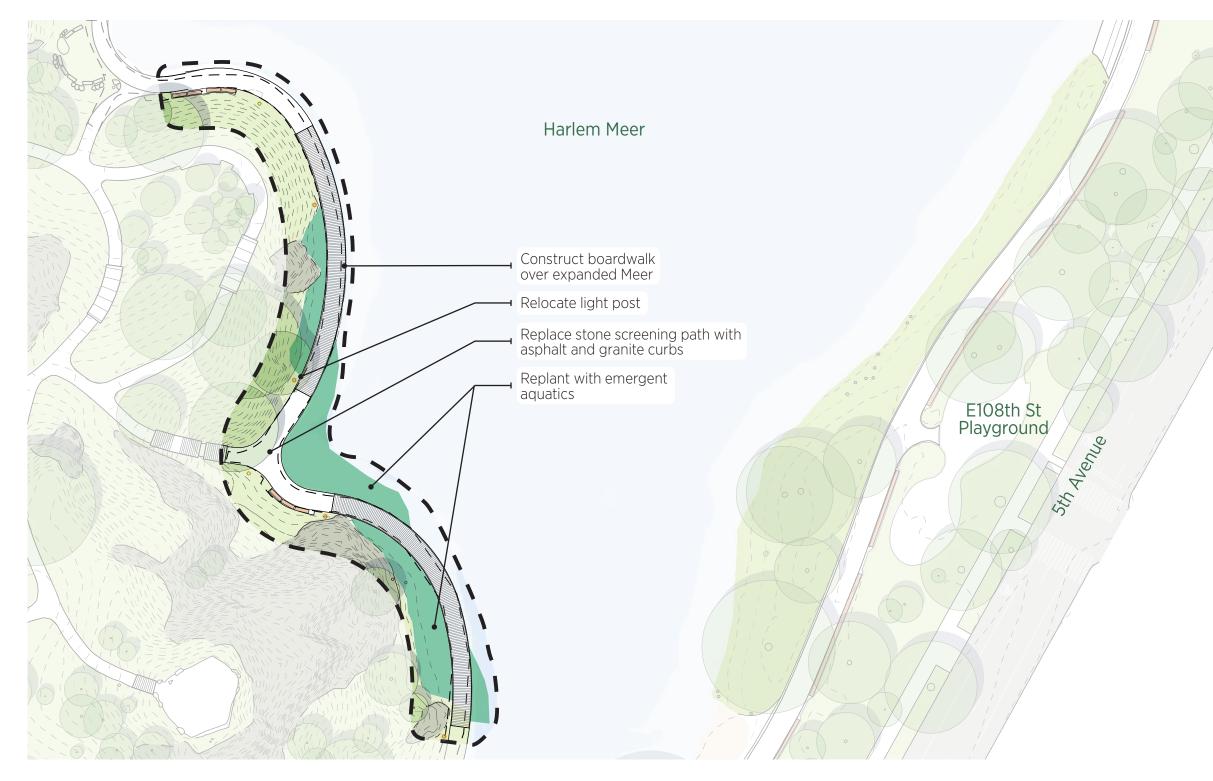

#### **PROPOSED NORTH SHORELINE ENLARGEMENT PLAN** HARLEM MEER SHORELINE RESTORATION & RECIRCULATION | JULY 2024 | 25

#### **KEY MAP**

#### LEGEND

|     | Restored Landscape   |
|-----|----------------------|
|     | Aquatic Vegetation   |
| []] | Site Boundary        |
|     | Bench                |
| ¢   | Light Post           |
| ¢   | Relocated Light Post |