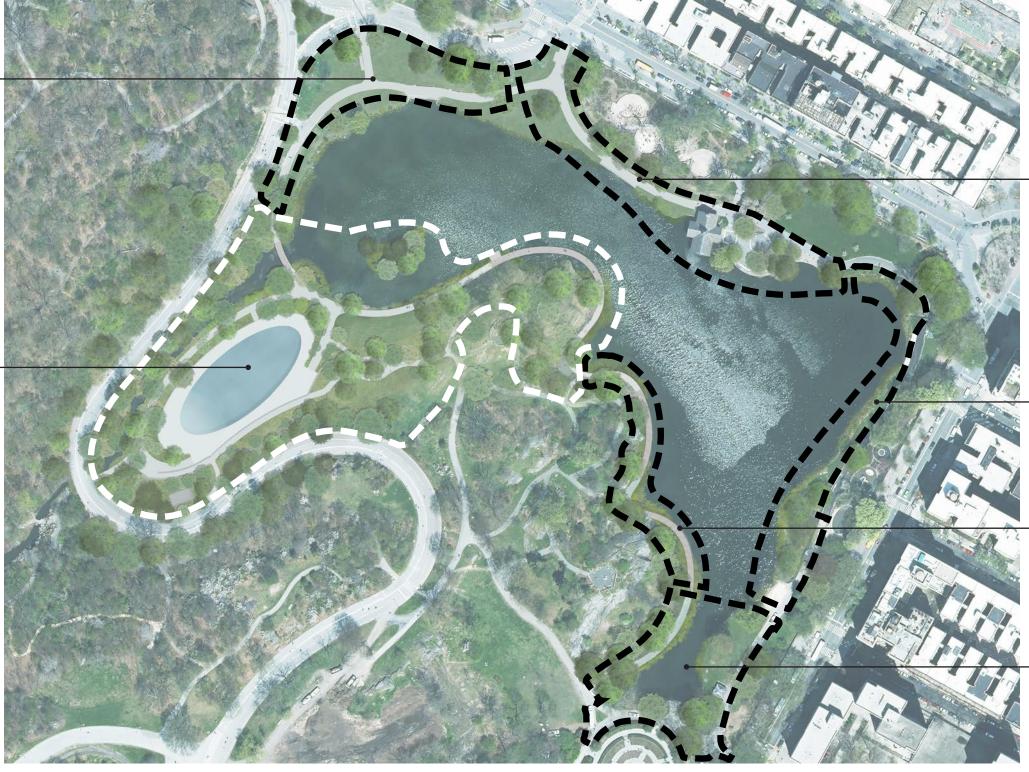

#### HARLEM MEER SHORELINE RESTORATION PHASES HARLEM MEER SHORELINE RESTORATION & RECIRCULATION | JULY 2024 | 22

#### SOUTHEAST COVE AND SHORELINE

SOUTH SHORELINE AND BOARDWALK

#### EAST SHORELINE

- NORTH SHORELINE

d 110th Street ADA accessible ramp adjacent to existing path 5 Realign and regrade path intersection Replace wood and concrete benches with settees East Drive Replace granite block gutter with sloping or vertical granite block curb - Relocate light post Reconstruct stairs Replace asphalt path, full depth Harlem Meer

NORTH

#### **KEY MAP**

#### LEGEND

|     | Restored Landscape |
|-----|--------------------|
| []] | Site Boundary      |
|     | Bench              |
| ¢   | Light Post         |
|     |                    |

Relocated Light Post