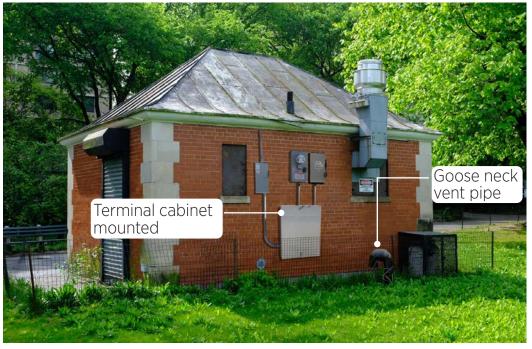

#### 100TH STREET POOL | PROPOSED SURFACE FEATURES PLAN HARLEM MEER SHORELINE RESTORATION & RECIRCULATION | JULY 2024 | 44

FILTER VAULT (PROPOSED RENDERING)

**TERMINAL CABINET (PROPOSED RENDERING)** 

#### **RPZ AND WATER METER (TYPICAL CONDITION)**

#### ELECTRICAL CABINET (PROPOSED RENDERING)

CENTRAL PARK CONSERVANCY

#### **PROPOSED SURFACE FEATURES** HARLEM MEER SHORELINE RESTORATION & RECIRCULATION | JULY 2024 | 45