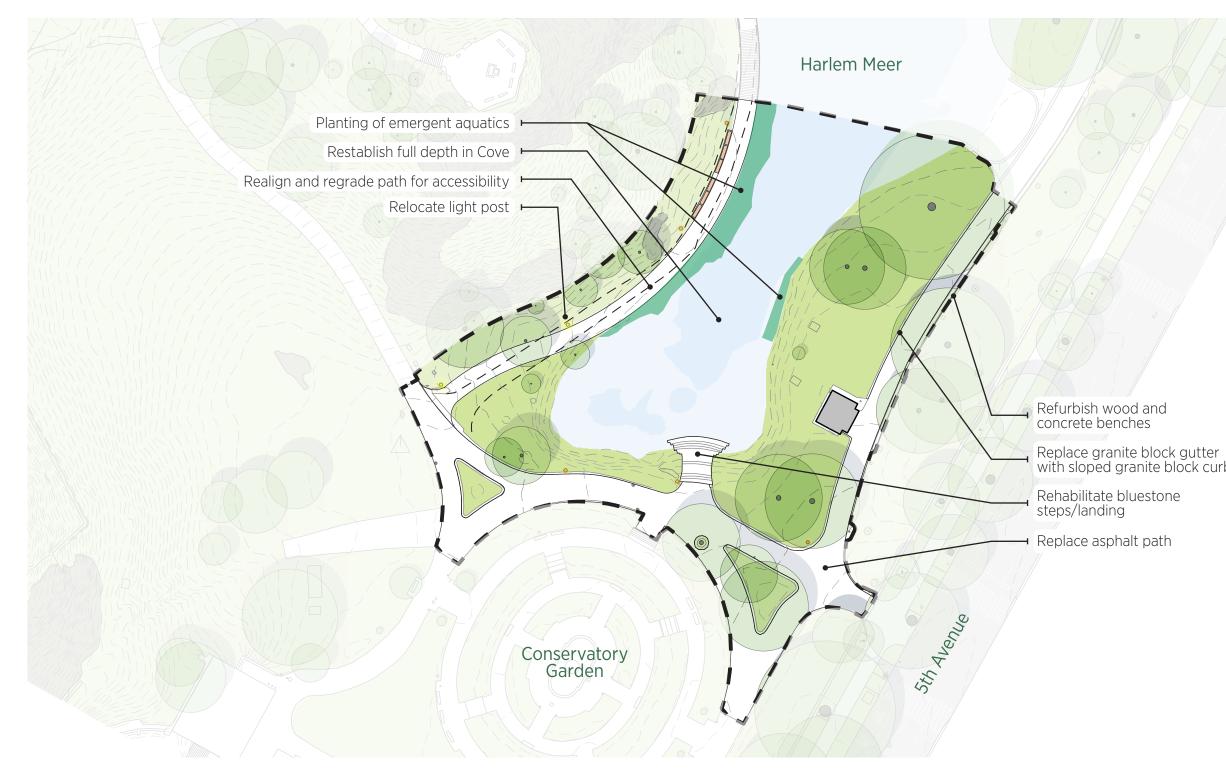

#### SOUTHEAST COVE AND SHORELINE

SOUTH SHORELINE AND BOARDWALK

#### EAST SHORELINE

- NORTH SHORELINE

d 110th Street ADA accessible ramp adjacent to existing path 5 Realign and regrade path intersection Replace wood and concrete benches with settees East Drive Replace granite block gutter with sloping or vertical granite block curb - Relocate light post Reconstruct stairs Replace asphalt path, full depth Harlem Meer

#### LEGEND

|     | Restored Landscape |
|-----|--------------------|
| []] | Site Boundary      |
|     | Bench              |
| ¢   | Light Post         |
|     |                    |

Relocated Light Post