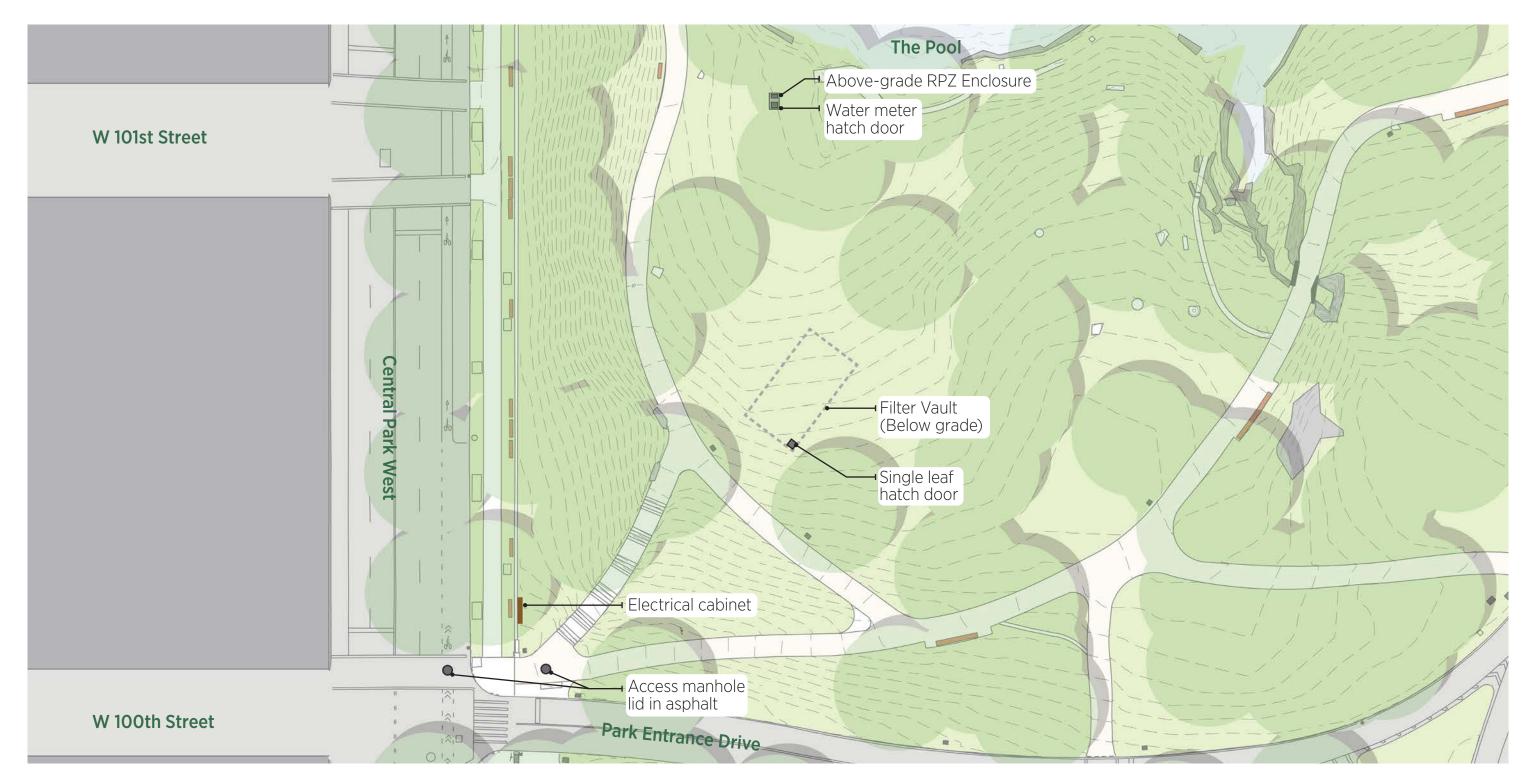

#### 100TH STREET POOL | PROPOSED SURFACE FEATURES PLAN HARLEM MEER SHORELINE RESTORATION & RECIRCULATION | JULY 2024 | 44

FILTER VAULT (PROPOSED RENDERING)

**TERMINAL CABINET (PROPOSED RENDERING)** 

#### **RPZ AND WATER METER (TYPICAL CONDITION)**

#### ELECTRICAL CABINET (PROPOSED RENDERING)

CENTRAL PARK CONSERVANCY

#### **PROPOSED SURFACE FEATURES** HARLEM MEER SHORELINE RESTORATION & RECIRCULATION | JULY 2024 | 45