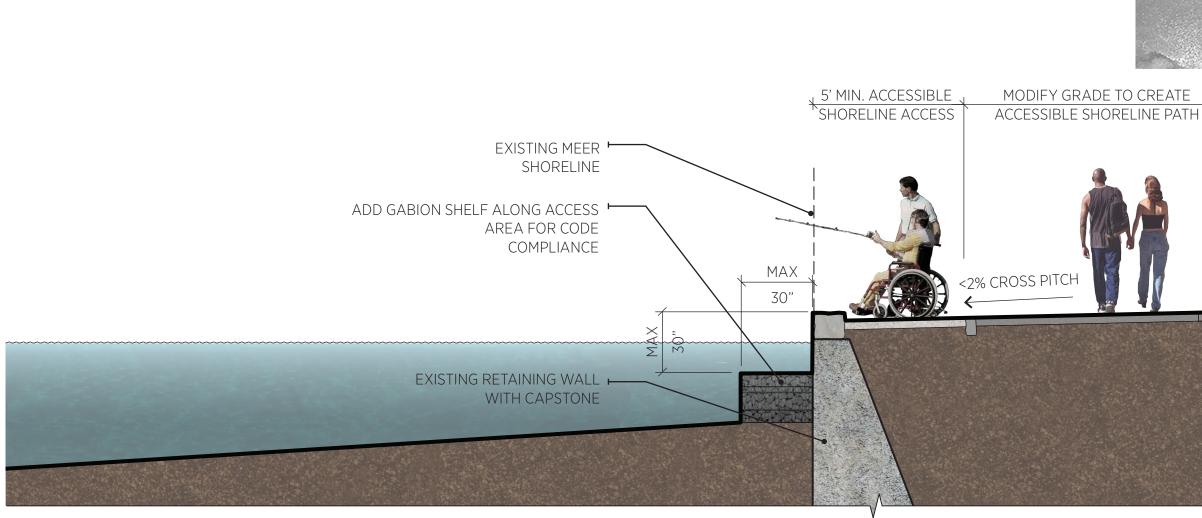

#### **PROPOSED NORTH SHORELINE SECTION** HARLEM MEER SHORELINE RESTORATION & RECIRCULATION | JULY 2024 | 31