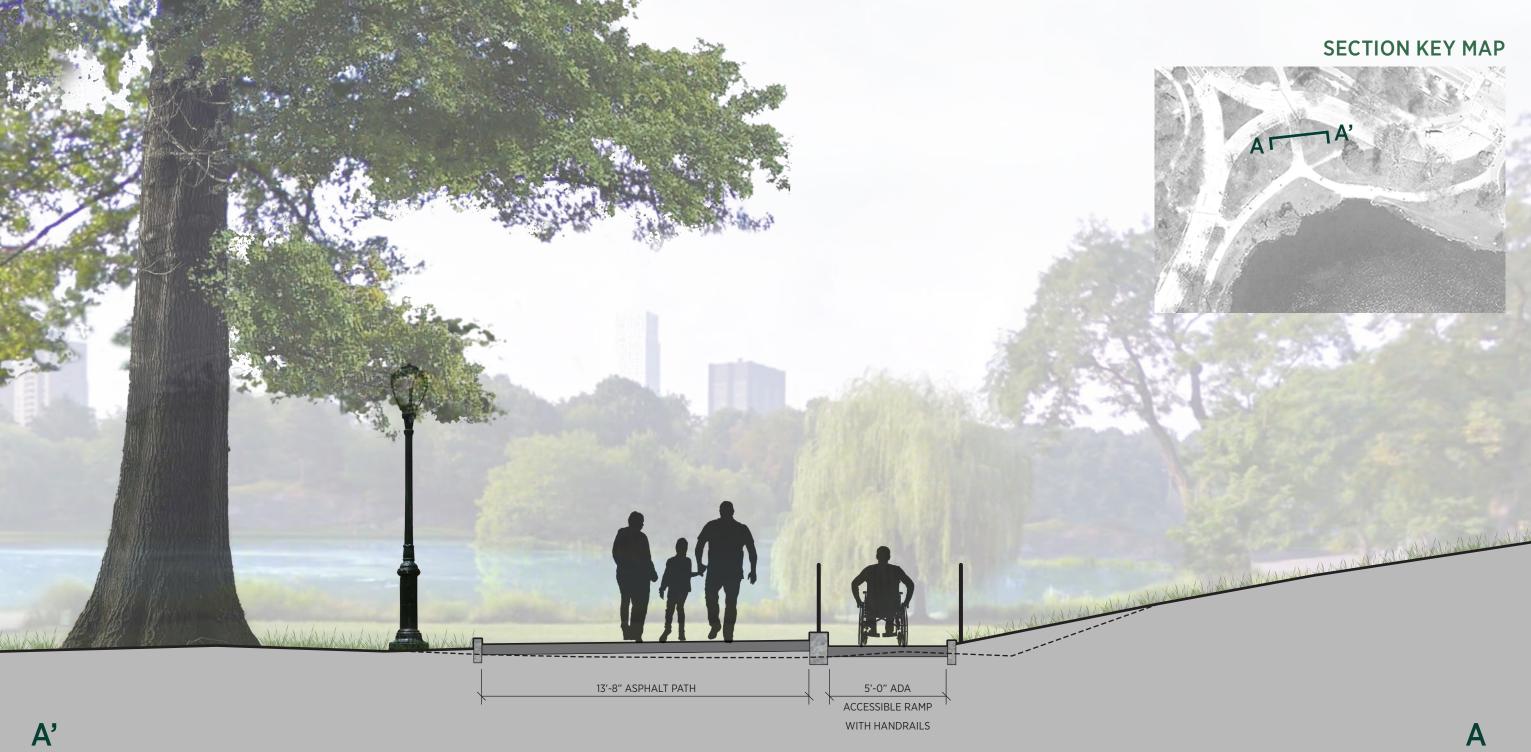

#### NORTHWEST PHASE - ACCESSIBLE PATH SECTION HARLEM MEER SHORELINE RESTORATION & RECIRCULATION | JULY 2024 | 24

**CENTRAL PARK CONSERVANCY** 