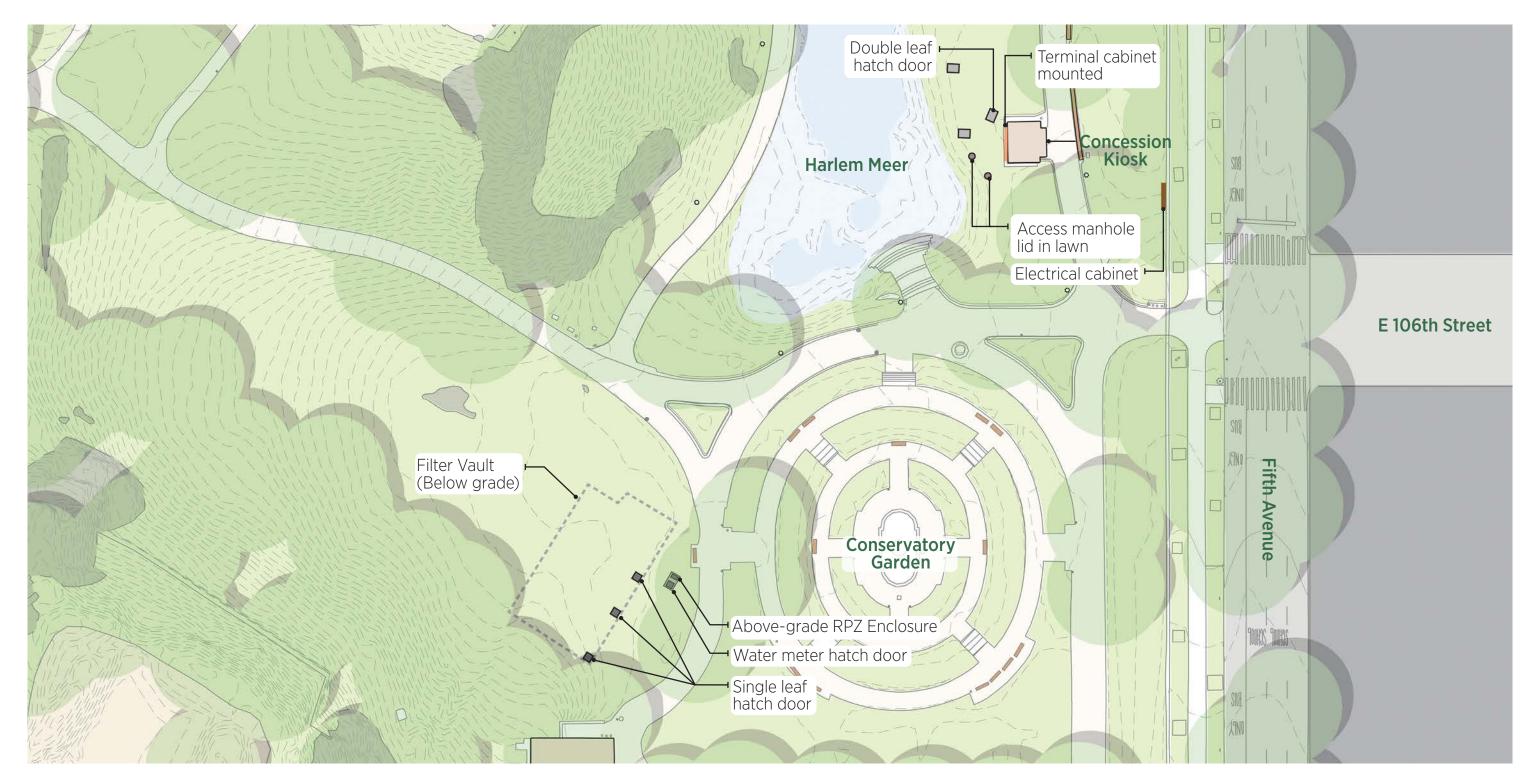

#### 100TH STREET POOL | PROPOSED SURFACE FEATURES PLAN HARLEM MEER SHORELINE RESTORATION & RECIRCULATION | JULY 2024 | 44

FILTER VAULT (PROPOSED RENDERING)

**TERMINAL CABINET (PROPOSED RENDERING)** 

#### **RPZ AND WATER METER (TYPICAL CONDITION)**

#### ELECTRICAL CABINET (PROPOSED RENDERING)

CENTRAL PARK CONSERVANCY

#### **PROPOSED SURFACE FEATURES** HARLEM MEER SHORELINE RESTORATION & RECIRCULATION | JULY 2024 | 45