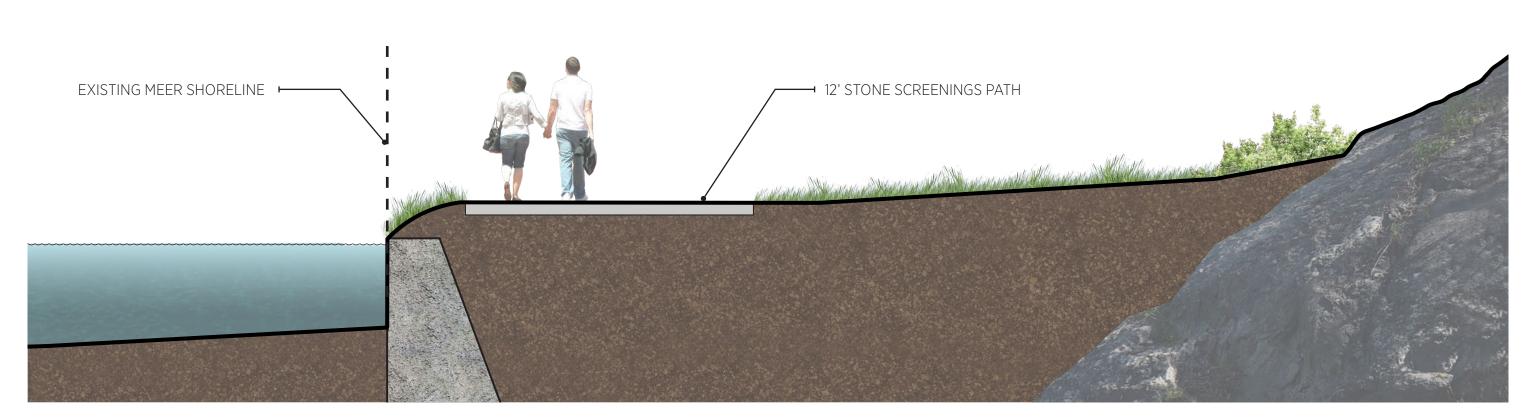

#### NORTHWEST PHASE - ACCESSIBLE PATH SECTION HARLEM MEER SHORELINE RESTORATION & RECIRCULATION | JULY 2024 | 24

**CENTRAL PARK CONSERVANCY** 