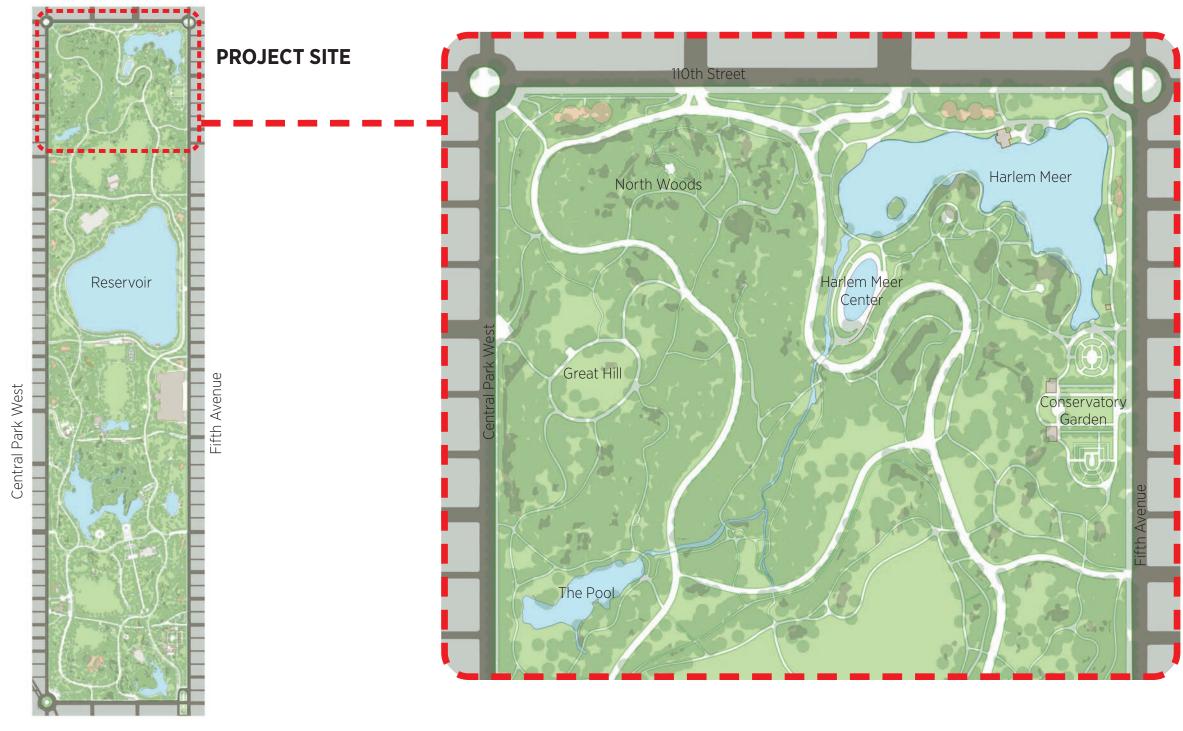

# **RESTORATION OF THE HARLEM MEER SHORELINE & NORTH END RECIRCULATION SYSTEM**

110th Street

#### LOCATION MAP & PROJECT AREA HARLEM MEER SHORELINE RESTORATION & RECIRCULATION | JULY 2024 | 2