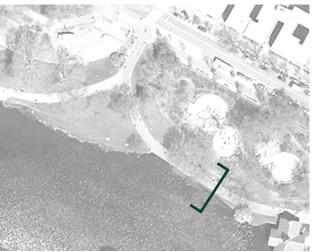

#### SOUTHEAST COVE AND SHORELINE

SOUTH SHORELINE AND BOARDWALK

#### EAST SHORELINE

- NORTH SHORELINE

d 110th Street ADA accessible ramp adjacent to existing path 5 Realign and regrade path intersection Replace wood and concrete benches with settees East Drive Replace granite block gutter with sloping or vertical granite block curb - Relocate light post Reconstruct stairs Replace asphalt path, full depth Harlem Meer