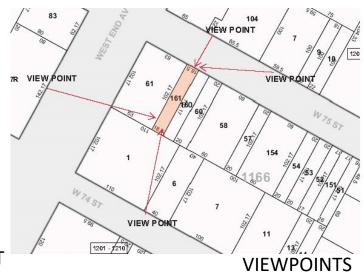

#### VISIBLITY ON THE PUBLIC

VIEW FROM EAST CORNER OF 75 STREET

#### VIEW FROM IN FRONT OF 75 STREET

GOOGLE VIEW OF SURROUNDING BLOCK

256 WEST 75TH STREET NEW YORK NY

### **VISIBLITY ON THE PUBLIC**

VIEW FROM WEST END AVE

**VIEW FROM 74 STREET** 

GOOGLE VIEW OF SURROUNDING BLOCK