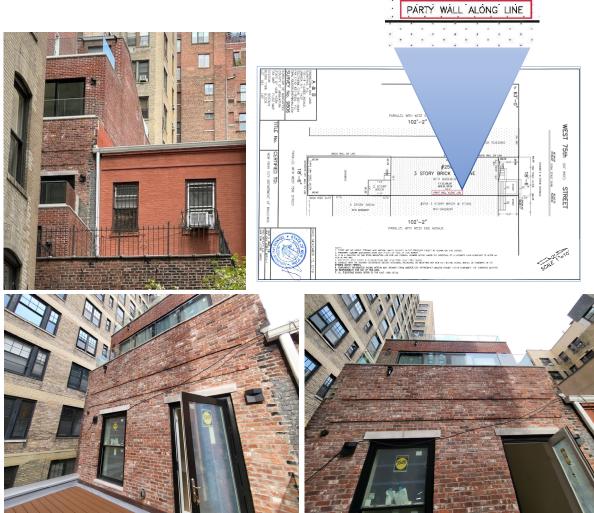

#### VISIBLITY ON THE PUBLIC

VIEW FROM EAST CORNER OF 75 STREET

#### VIEW FROM IN FRONT OF 75 STREET

GOOGLE VIEW OF SURROUNDING BLOCK

256 WEST 75TH STREET NEW YORK NY

### **VISIBLITY ON THE PUBLIC**

VIEW FROM WEST END AVE

**VIEW FROM 74 STREET** 

GOOGLE VIEW OF SURROUNDING BLOCK