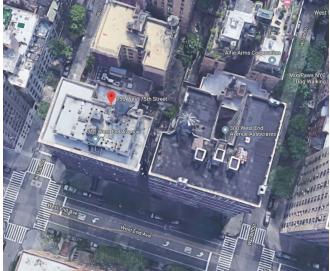

#### VISIBLITY ON THE PUBLIC

VIEW FROM EAST CORNER OF 75 STREET

#### VIEW FROM IN FRONT OF 75 STREET

GOOGLE VIEW OF SURROUNDING BLOCK

256 WEST 75TH STREET NEW YORK NY

### **VISIBLITY ON THE PUBLIC**

VIEW FROM WEST END AVE

**VIEW FROM 74 STREET** 

GOOGLE VIEW OF SURROUNDING BLOCK