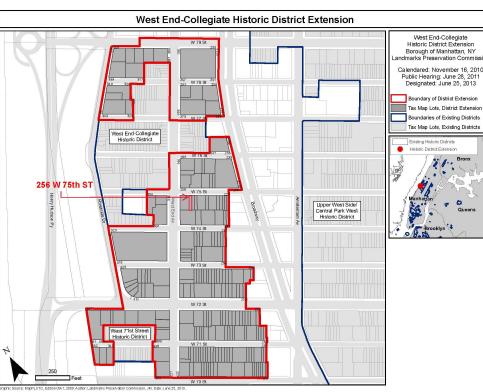

#### LOCATION

- DESIGNATED LANDMARKS AREA
- West End Collegiate Extension

- TYPE: ROW HOUSE
- STYLE: QUEEN ANNE
- STORIES: 3 AND BASEMENT
- MATERIAL(S): BRICK, STONE

256 WEST 75TH STREET NEW YORK NY