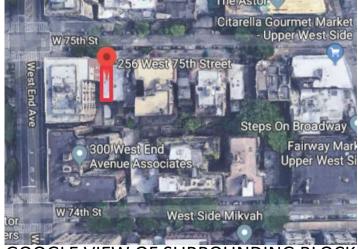

#### VIEW FROM IN FRONT OF 75 STREET

GOOGLE VIEW OF SURROUNDING BLOCK

256 WEST 75TH STREET NEW YORK NY