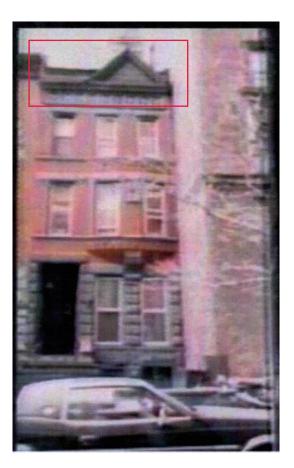

# 256 WEST 75<sup>th</sup> Street

LEGALIZATION OF REPLACE FRONT DOOR, THE FRONT FAÇADE WINDOWS, THE GRANITE CLAD AT THE STOOP, AND REAR FAÇADE MODIFICATION.

LPC-24-08232

#### LOCATION

- DESIGNATED LANDMARKS AREA
- West End Collegiate Extension



- TYPE: ROW HOUSE
- STYLE: QUEEN ANNE
- STORIES: 3 AND BASEMENT
- MATERIAL(S): BRICK, STONE





256 WEST 75TH STREET NEW YORK NY

# HISTORIC PHOTOS



**1940 TAX PHOTO** 



**1980 TAX PHOTO** 



#### CONDITIONS BEFORE WORK

256 WEST 75TH STREET NEW YORK NY

#### **CONDITIONS BEFORE WORK**





FRONT FACADE

FRONT FACADE

**REAR FACADE** 

256 WEST 75TH STREET NEW YORK NY





#### VISIBLITY ON THE PUBLIC



VIEW FROM EAST CORNER OF 75 STREET

#### VIEW FROM IN FRONT OF 75 STREET







GOOGLE VIEW OF SURROUNDING BLOCK

256 WEST 75TH STREET NEW YORK NY

### **VISIBLITY ON THE PUBLIC**



VIEW FROM WEST END AVE

**VIEW FROM 74 STREET** 







GOOGLE VIEW OF SURROUNDING BLOCK

#### **REAR FAÇADE MODIFICATION**



CONDITIONS BEFORE WORK



AS BUILT CONDITIONS

#### 256 WEST 75TH STREET NEW YORK NY

#### **REAR FAÇADE MODIFICATION**





BAS.EL.78.04

52.0'

CONDITIONS BEFORE WORK

AS BUILT CONDITIONS

256 WEST 75TH STREET NEW YORK NY



256 WEST 75TH STREET N