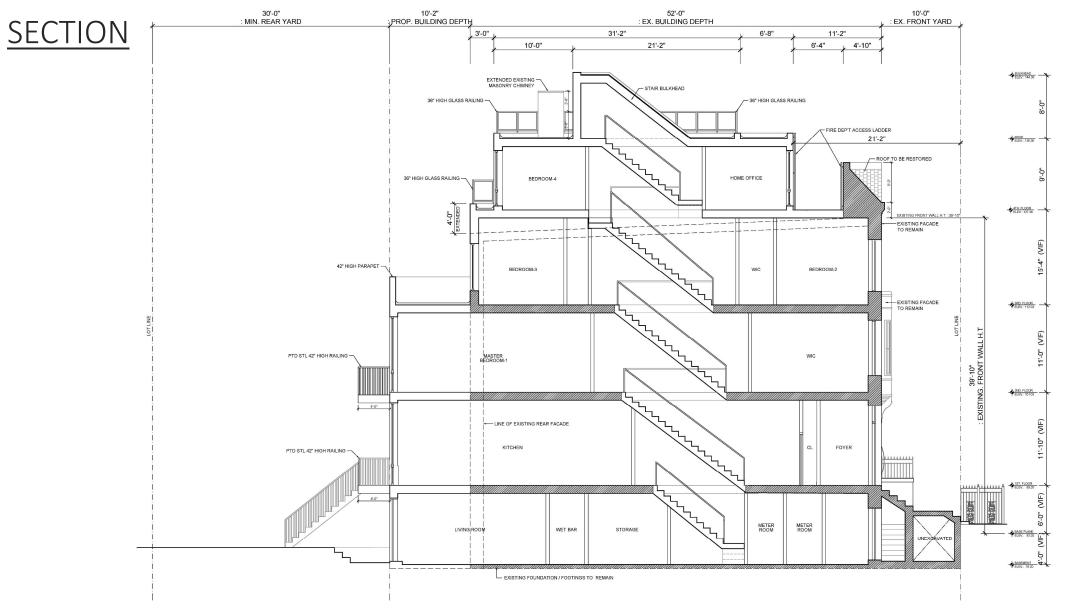

**1940 TAX PHOTO** 



**1980 TAX PHOTO** 



#### CONDITIONS BEFORE WORK

256 WEST 75TH STREET NEW YORK NY

#### **CONDITIONS BEFORE WORK**





FRONT FACADE

FRONT FACADE

**REAR FACADE** 

256 WEST 75TH STREET NEW YORK NY





#### VISIBLITY ON THE PUBLIC



VIEW FROM EAST CORNER OF 75 STREET

#### VIEW FROM IN FRONT OF 75 STREET







GOOGLE VIEW OF SURROUNDING BLOCK

256 WEST 75TH STREET NEW YORK NY

### **VISIBLITY ON THE PUBLIC**



VIEW FROM WEST END AVE

**VIEW FROM 74 STREET** 







GOOGLE VIEW OF SURROUNDING BLOCK

#### **REAR FAÇADE MODIFICATION**



CONDITIONS BEFORE WORK



AS BUILT CONDITIONS

#### 256 WEST 75TH STREET NEW YORK NY

#### **REAR FAÇADE MODIFICATION**





BAS.EL.78.04

52.0'

CONDITIONS BEFORE WORK

AS BUILT CONDITIONS

256 WEST 75TH STREET NEW YORK NY



256 WEST 75TH STREET NEW YORK NY

### FRONT DOOR REPLACED



DOORS AT DESIGNATION





NEWLY INSTALLED DOORS

#### 256 WEST 75TH STREET NEW YORK NY

## FRONT DOOR SPECIFICATION





PROPOSED FRONT DOOR





256 WEST 75TH STREET NEW YORK NY

#### GRANITE CLAD AT THE STOOP



CONDITIONS BEFORE

Bianco Catala Granite Tile







AS BUILT

256 WEST 75TH STREET NEW YORK NY

## SECTION FOR THE WINDOWS



256 WEST 75TH STREET NEW YORK NY