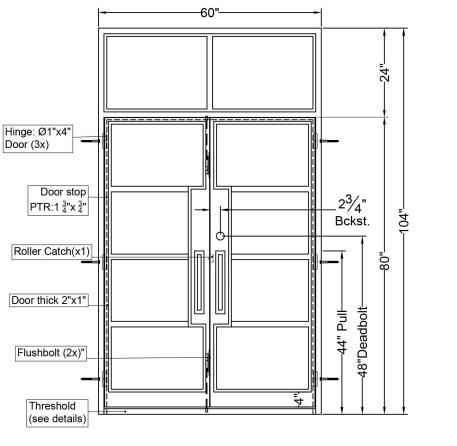

## FRONT DOOR SPECIFICATION

PROPOSED FRONT DOOR

256 WEST 75TH STREET NEW YORK NY