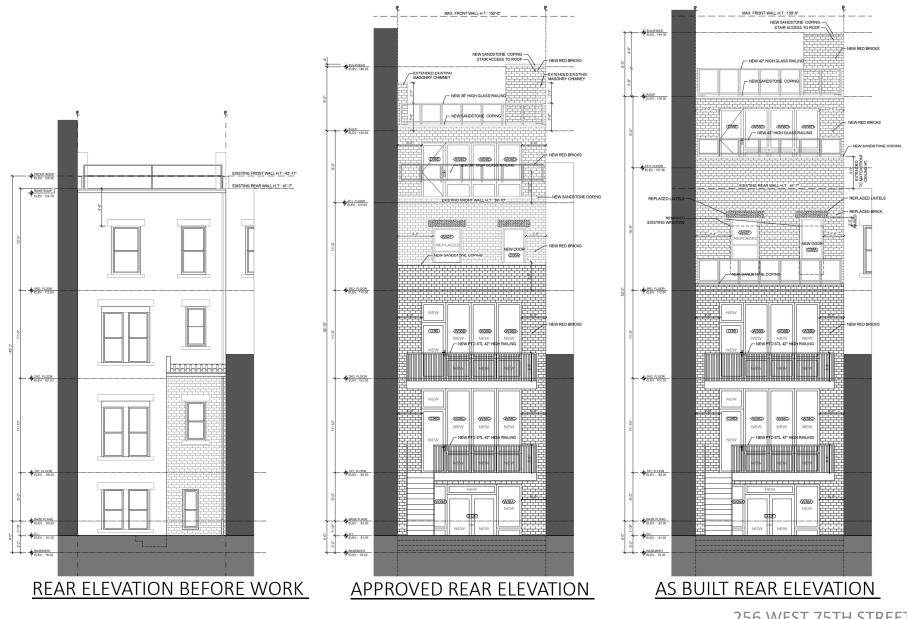

#### **REAR FAÇADE MODIFICATION**

CONDITIONS BEFORE WORK

AS BUILT CONDITIONS

#### **REAR FAÇADE MODIFICATION**

BAS.EL.78.04

52.0'

CONDITIONS BEFORE WORK

AS BUILT CONDITIONS

256 WEST 75TH STREET NEW YORK NY

256 WEST 75TH STREET NEW YORK NY