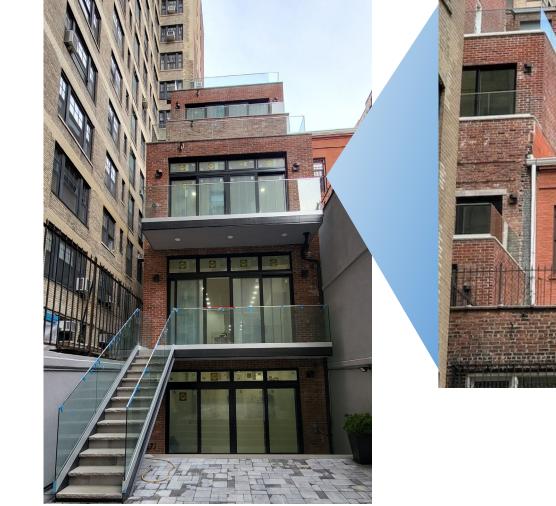

#### **REAR FAÇADE MODIFICATION**

CONDITIONS BEFORE WORK

AS BUILT CONDITIONS

#### **REAR FAÇADE MODIFICATION**

BAS.EL.78.04

52.0'

CONDITIONS BEFORE WORK

AS BUILT CONDITIONS

256 WEST 75TH STREET NEW YORK NY

256 WEST 75TH STREET NEW YORK NY