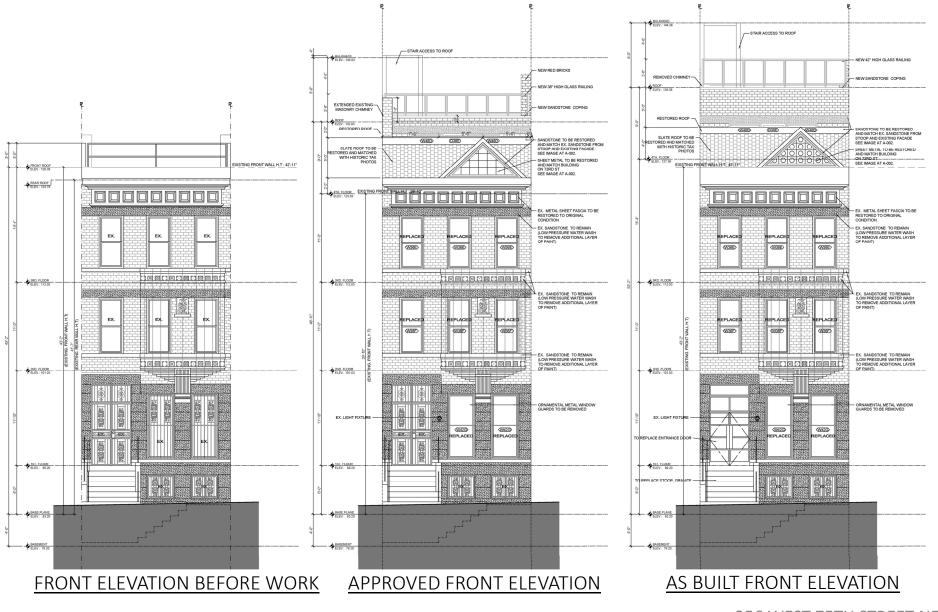

# 256 WEST 75<sup>th</sup> Street

LEGALIZATION OF REPLACE FRONT DOOR, THE FRONT FAÇADE WINDOWS, THE GRANITE CLAD AT THE STOOP, AND REAR FAÇADE MODIFICATION.

LPC-24-08232

### FRONT DOOR REPLACED

DOORS AT DESIGNATION

NEWLY INSTALLED DOORS

## FRONT DOOR SPECIFICATION

PROPOSED FRONT DOOR

256 WEST 75TH STREET NEW YORK NY