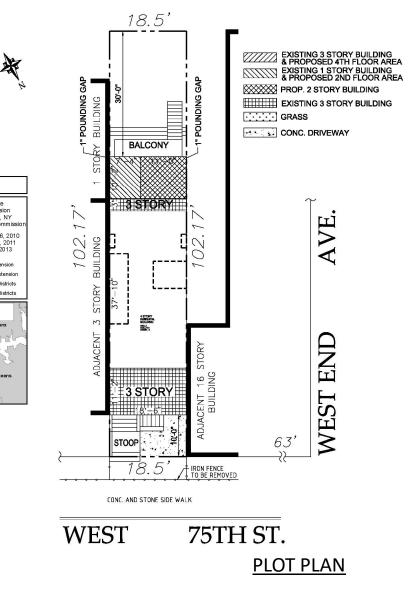

#### **REAR FAÇADE MODIFICATION**

CONDITIONS BEFORE WORK

AS BUILT CONDITIONS

#### **REAR FAÇADE MODIFICATION**

BAS.EL.78.04

52.0'

CONDITIONS BEFORE WORK

AS BUILT CONDITIONS

256 WEST 75TH STREET NEW YORK NY

256 WEST 75TH STREET NEW YORK NY