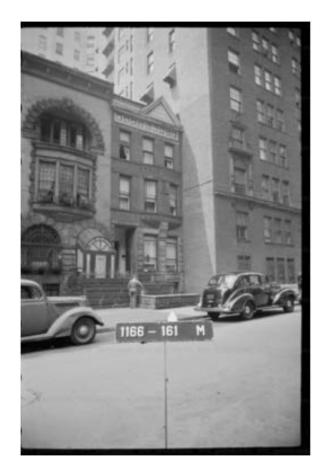

# 256 WEST 75<sup>th</sup> Street

LEGALIZATION OF REPLACE FRONT DOOR, THE FRONT FAÇADE WINDOWS, THE GRANITE CLAD AT THE STOOP, AND REAR FAÇADE MODIFICATION.

LPC-24-08232

#### LOCATION

- DESIGNATED LANDMARKS AREA
- West End Collegiate Extension



- TYPE: ROW HOUSE
- STYLE: QUEEN ANNE
- STORIES: 3 AND BASEMENT
- MATERIAL(S): BRICK, STONE





256 WEST 75TH STREET NEW YORK NY

# HISTORIC PHOTOS



**1940 TAX PHOTO** 



**1980 TAX PHOTO** 



#### CONDITIONS BEFORE WORK

256 WEST 75TH STREET NEW YORK NY

#### **CONDITIONS BEFORE WORK**





FRONT FACADE

FRONT FACADE

**REAR FACADE** 

256 WEST 75TH STREET NEW YORK NY





#### VISIBLITY ON THE PUBLIC



VIEW FROM EAST CORNER OF 75 STREET

#### VIEW FROM IN FRONT OF 75 STREET







GOOGLE VIEW OF SURROUNDING BLOCK

256 WEST 75TH STREET NEW YORK NY

### **VISIBLITY ON THE PUBLIC**



VIEW FROM WEST END AVE

**VIEW FROM 74 STREET** 







GOOGLE VIEW OF SURROUNDING BLOCK

#### **REAR FAÇADE MODIFICATION**



CONDITIONS BEFORE WORK



AS BUILT CONDITIONS

#### 256 WEST 75TH STREET NEW YORK NY

#### **REAR FAÇADE MODIFICATION**





BAS.EL.78.04

52.0'

CONDITIONS BEFORE WORK

AS BUILT CONDITIONS

256 WEST 75TH STREET NEW YORK NY