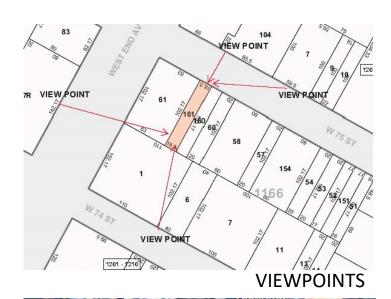

#### VISIBLITY ON THE PUBLIC

VIEW FROM EAST CORNER OF 75 STREET

#### VIEW FROM IN FRONT OF 75 STREET

GOOGLE VIEW OF SURROUNDING BLOCK

256 WEST 75TH STREET NEW YORK NY

### **VISIBLITY ON THE PUBLIC**

VIEW FROM WEST END AVE

**VIEW FROM 74 STREET** 

GOOGLE VIEW OF SURROUNDING BLOCK