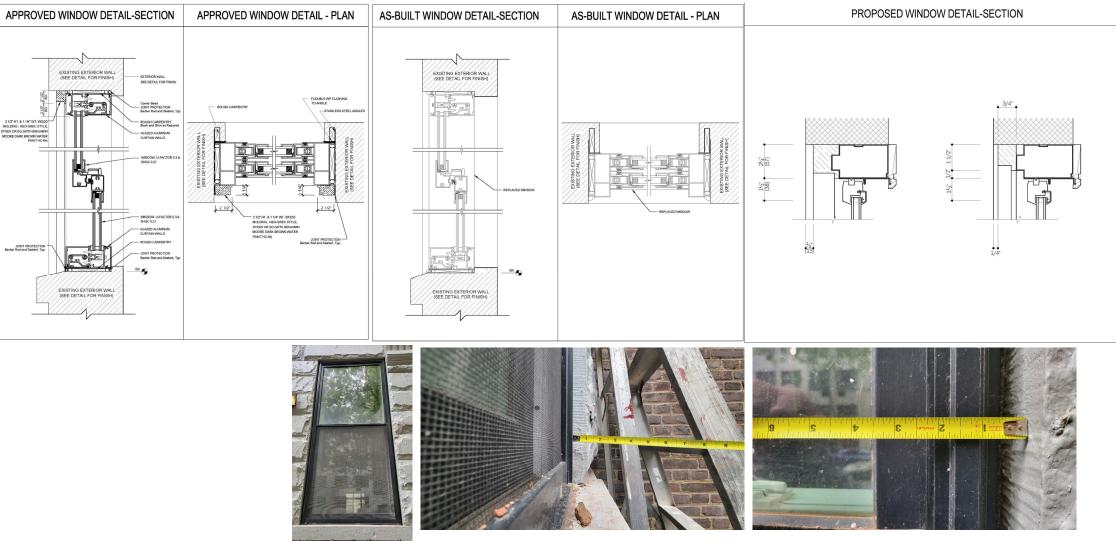

W YORK NY

### **VISIBLITY ON THE PUBLIC**



VIEW FROM WEST END AVE

**VIEW FROM 74 STREET** 







GOOGLE VIEW OF SURROUNDING BLOCK

#### **REAR FAÇADE MODIFICATION**



CONDITIONS BEFORE WORK



AS BUILT CONDITIONS

#### 256 WEST 75TH STREET NEW YORK NY

#### **REAR FAÇADE MODIFICATION**





BAS.EL.78.04

52.0'

CONDITIONS BEFORE WORK

AS BUILT CONDITIONS

256 WEST 75TH STREET NEW YORK NY



256 WEST 75TH STREET NEW YORK NY

### FRONT DOOR REPLACED



DOORS AT DESIGNATION





NEWLY INSTALLED DOORS

#### 256 WEST 75TH STREET NEW YORK NY

## FRONT DOOR SPECIFICATION





PROPOSED FRONT DOOR





256 WEST 75TH STREET NEW YORK NY

#### GRANITE CLAD AT THE STOOP



CONDITIONS BEFORE

Bianco Catala Granite Tile







AS BUILT

256 WEST 75TH STREET NEW YORK NY

## SECTION FOR THE WINDOWS



256 WEST 75TH STREET NEW YORK NY